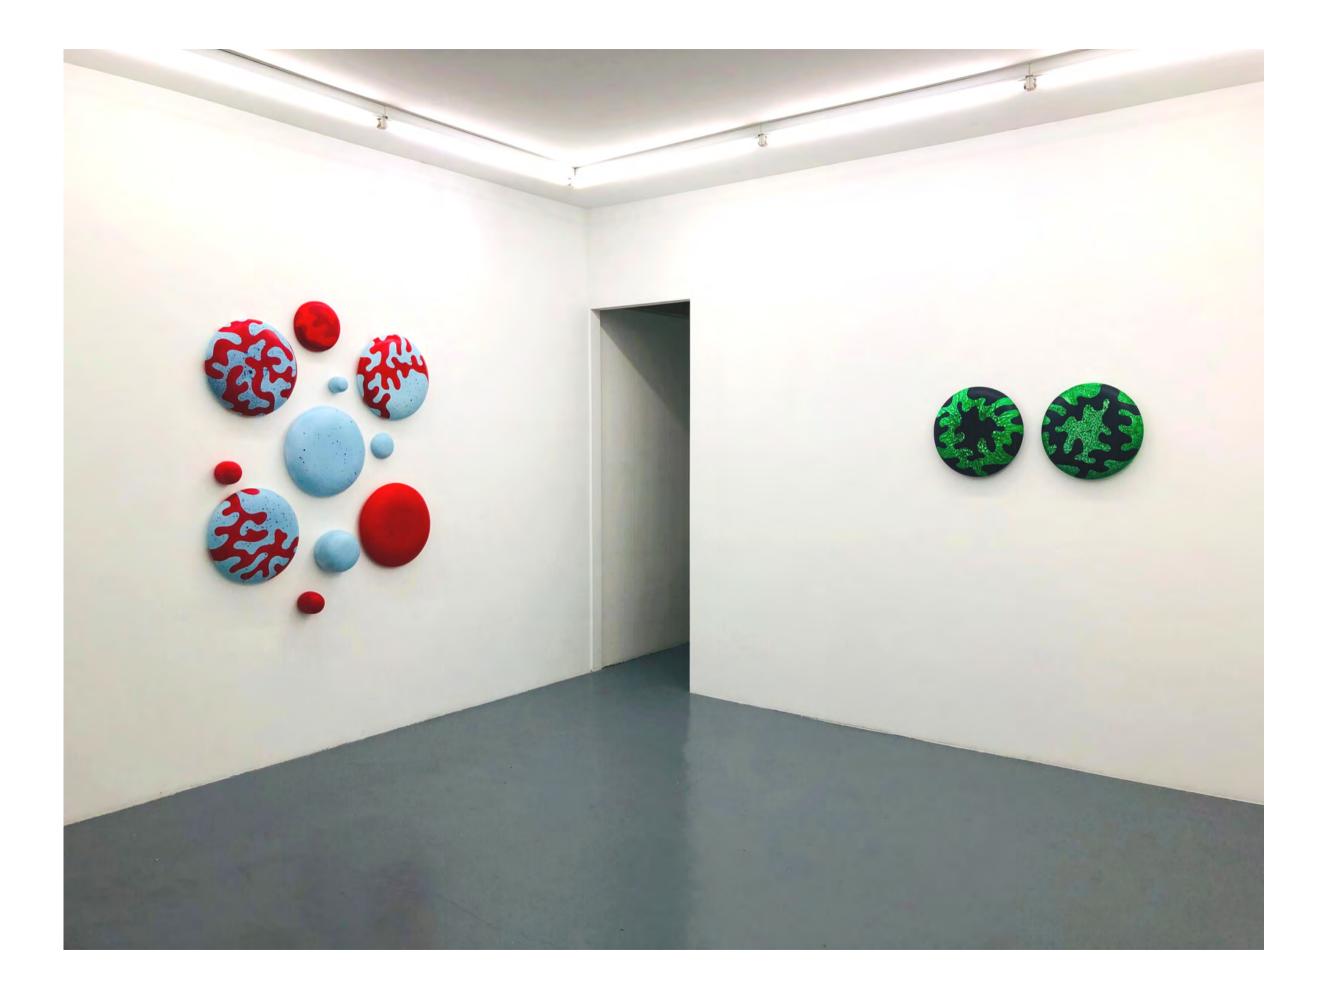

## MARK STONER OPPOSITE THE TRACTOR

May 26th - June 26th, 2021

FIVE WALLS level1/119-121HopkInsStreet Footscray3011 | fivewalls.com.au | wed-sat 12-5pm

*Circumferencing,* (detail) 2021 plaster, acrylic paint, variable dimensions \$7,000

*Circularity*, 2021 paster, acrylic paint 440 x 1020 x 80 mm \$3,500

*Circularity,* 2021 (detail) paster, acrylic paint 440 x 1020 x 80 mm \$3,500

Sphericalessence 2021 plaster, acrylic paint, variable dimensions \$5,000

Sphericalessence, (detail) 2021 plaster, acrylic paint, variable dimensions \$5,000

Mark Stoner *Opposite the Tractor* Installation image #1

Mark Stoner *Opposite the Tractor* Installation image #2