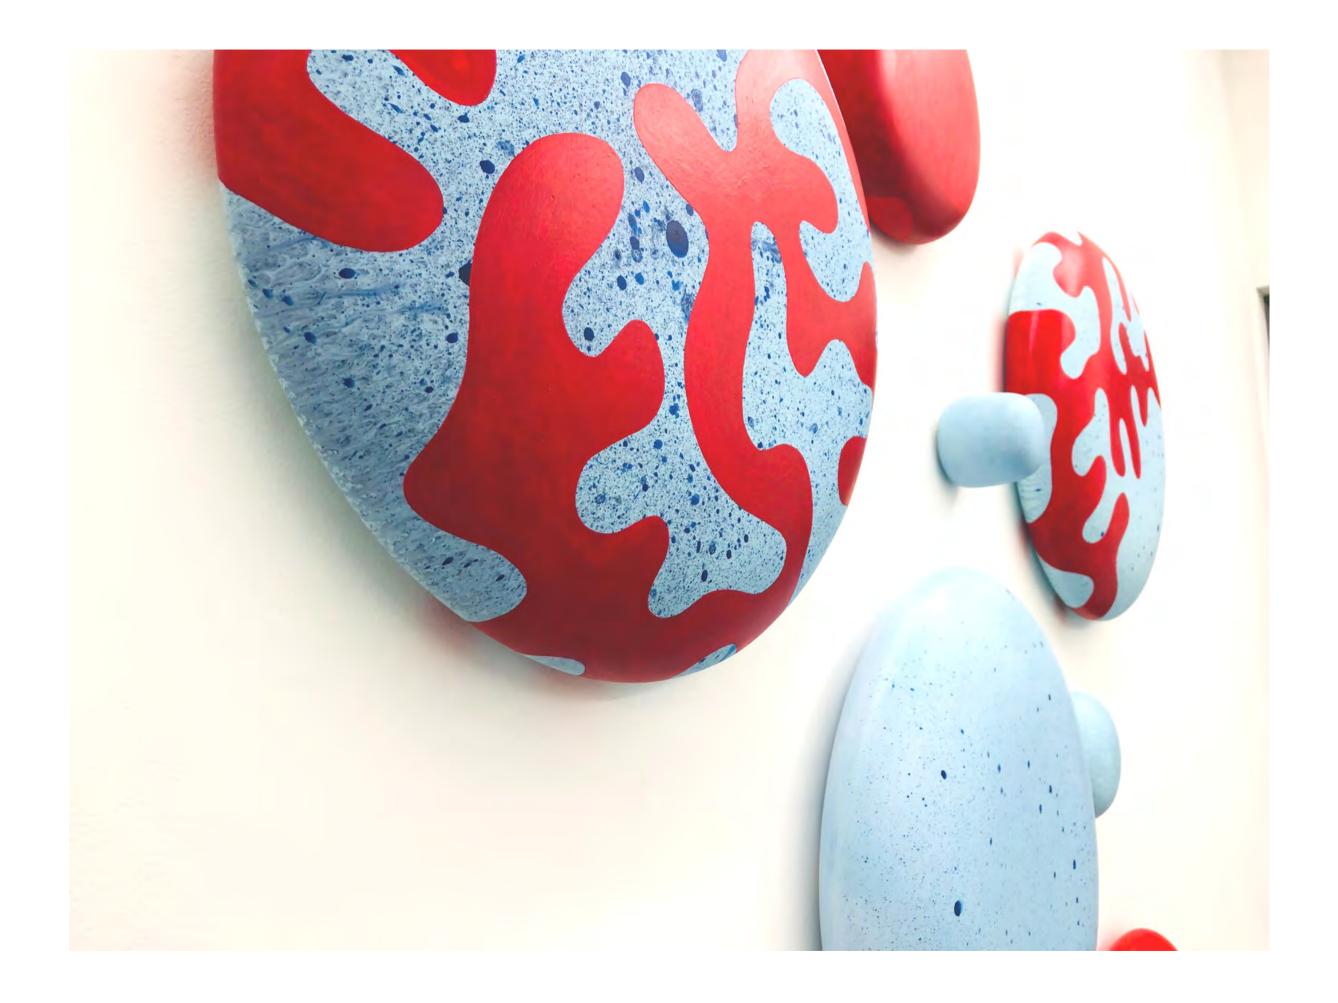

Sphericalessence, (detail) 2021 plaster, acrylic paint, variable dimensions \$5,000

Mark Stoner *Opposite the Tractor* Installation image #1

Mark Stoner *Opposite the Tractor* Installation image #2