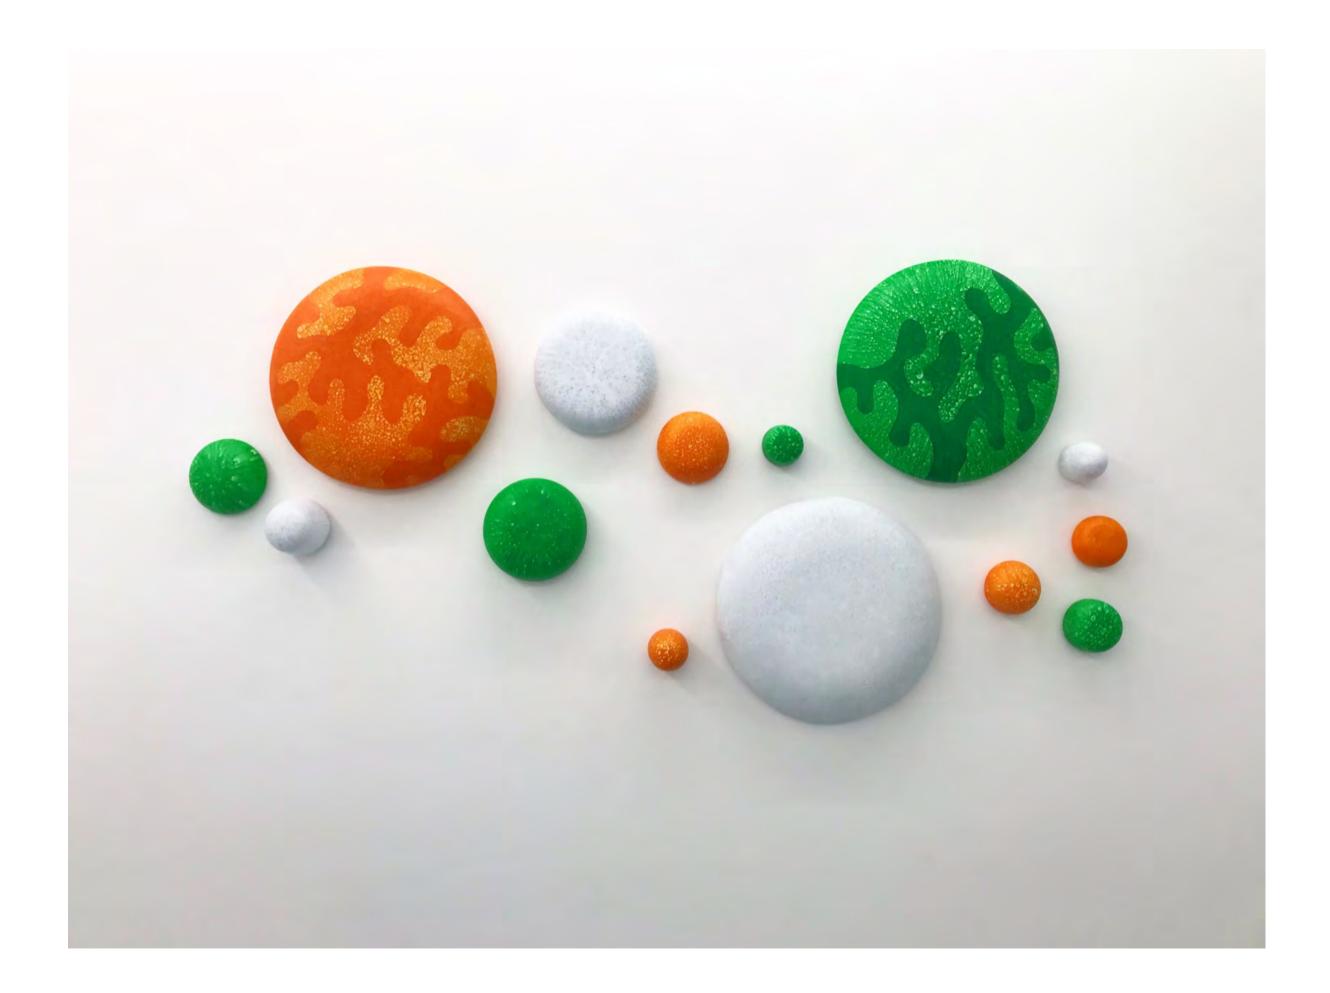

## MARK STONER OPPOSITE THE TRACTOR

May 26th - June 26th, 2021

FIVE WALLS level1/119-121HopkInsStreet Footscray3011 | fivewalls.com.au | wed-sat 12-5pm

*Circumferencing,* (detail) 2021 plaster, acrylic paint, variable dimensions \$7,000