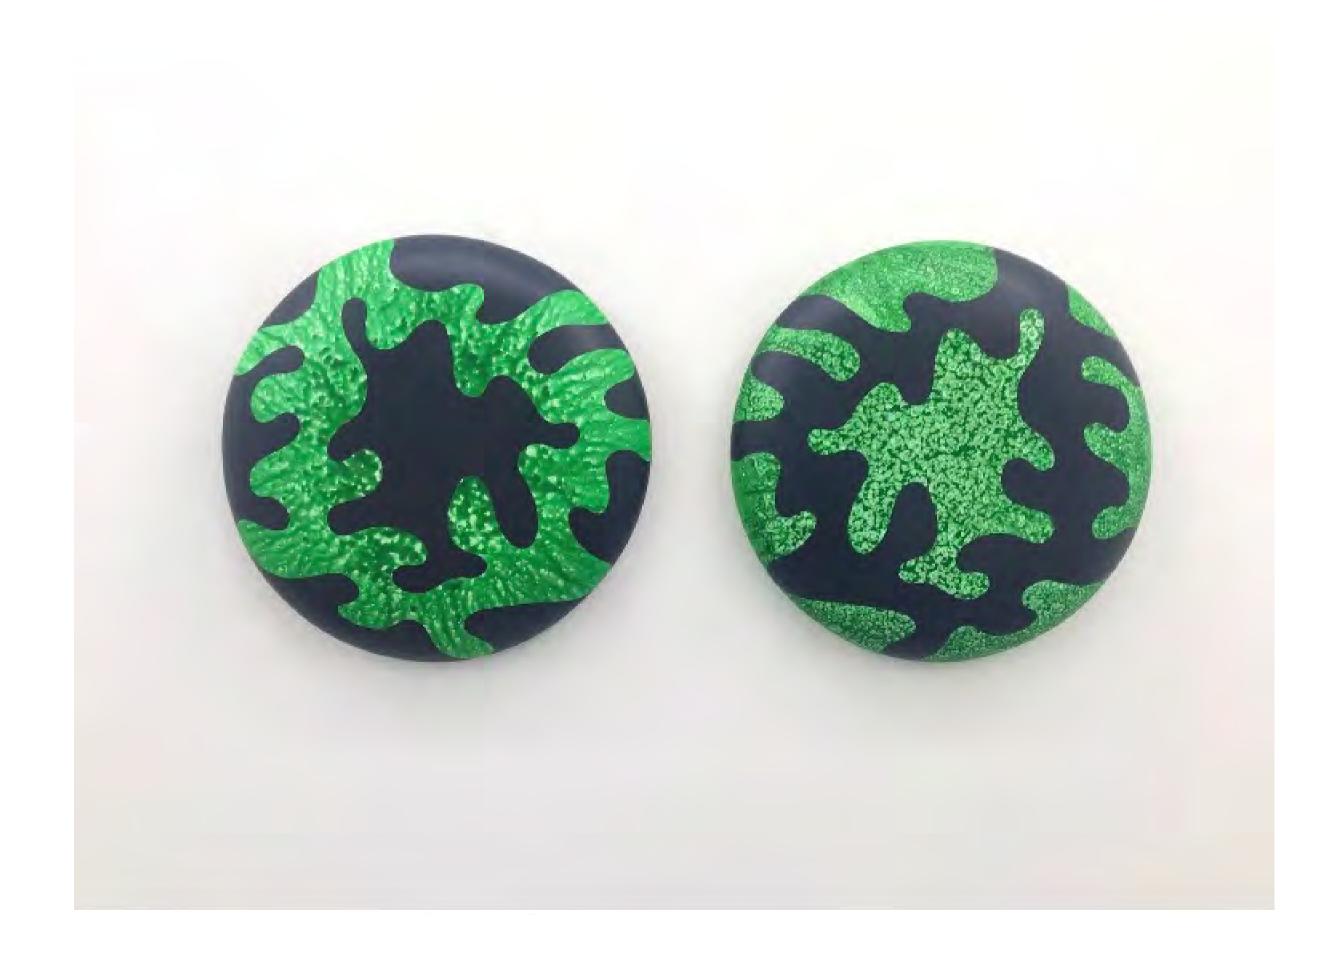

*Circularity*, 2021 paster, acrylic paint 440 x 1020 x 80 mm \$3,500

*Circularity,* 2021 (detail) paster, acrylic paint 440 x 1020 x 80 mm \$3,500

Sphericalessence 2021 plaster, acrylic paint, variable dimensions \$5,000