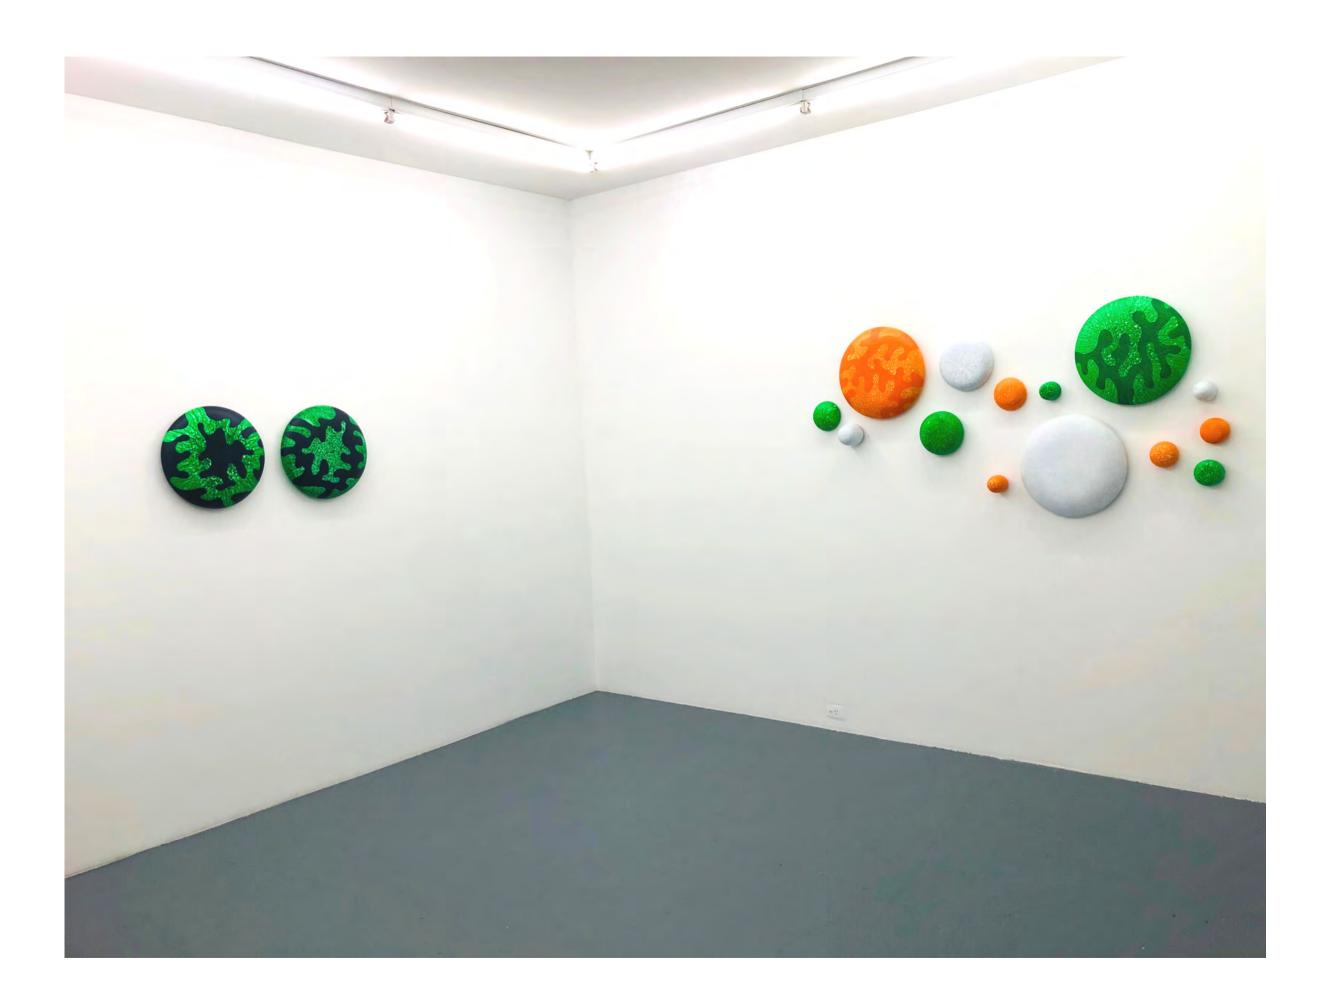

*Circularity*, 2021 paster, acrylic paint 440 x 1020 x 80 mm \$3,500

*Circularity,* 2021 (detail) paster, acrylic paint 440 x 1020 x 80 mm \$3,500

Sphericalessence 2021 plaster, acrylic paint, variable dimensions \$5,000

Sphericalessence, (detail) 2021 plaster, acrylic paint, variable dimensions \$5,000

Mark Stoner *Opposite the Tractor* Installation image #1

Mark Stoner *Opposite the Tractor* Installation image #2