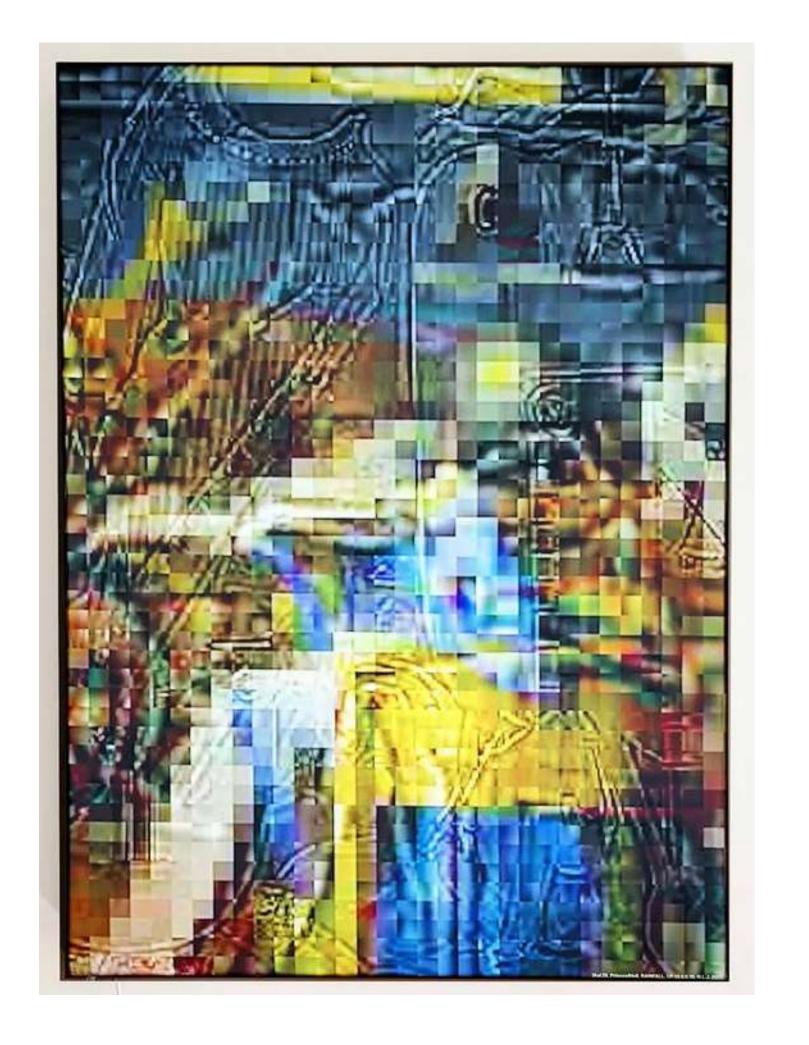

## NATHAN JOKOVICH RAINFALL

March 23 - April 9th, 2022

Inquiries: info@fivewalls.com.au

or

Missy:+61403055344

FIVEWALLS

fAaLTA\_PrinceofHell, 2022

Dye Sublimation Print mounted on Custom Fabricated

Aluminium Light Box with Gold 2Pac Paint

91.5cm x 1220cm x 8cm

SOLD

WUBYEb, 2022
Dye Sublimation Print using Organic Water-based Ink on Japanese
Duchess Satin, mounted on painted Hardwood with Gold, Mirrored,
Acrylic Perspex
Original Artwork 1/1, 144cm x 240cm