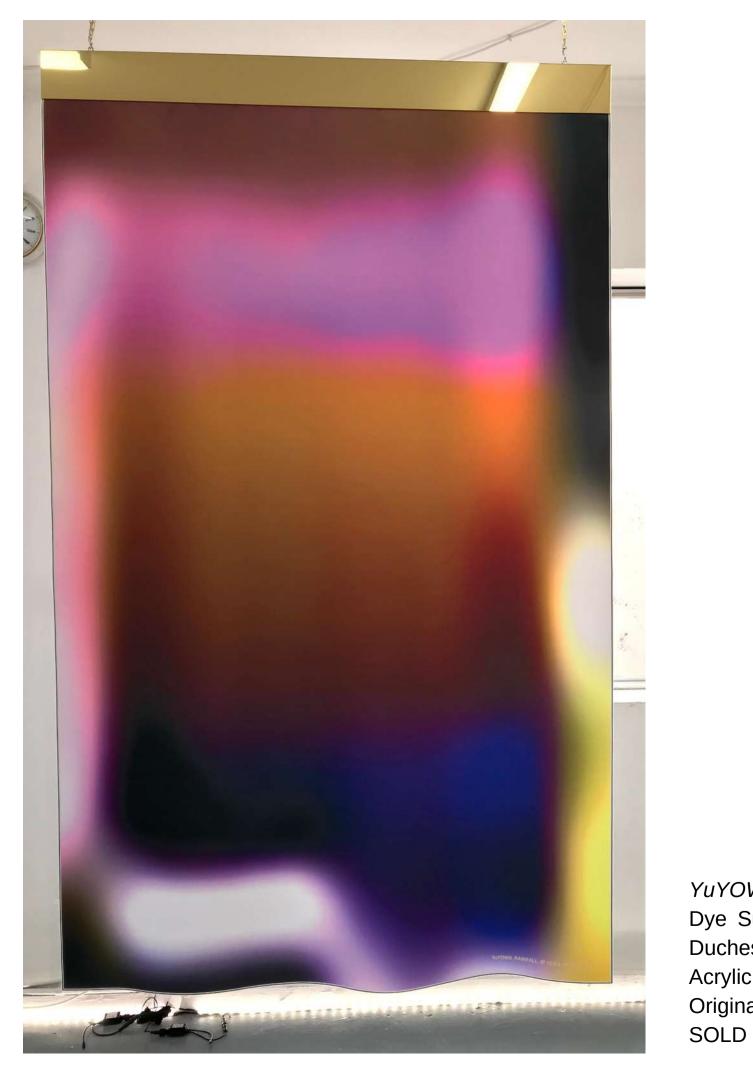

Duchess Satin, mounted on painted Hardwood with Gold, Mirrored,

Acrylic Perspex

Original Artwork 1/1, 144cm x 240cm

YuYOW9, 2022

Dye Sublimation Print using Organic Water-based Ink on Japanese Duchess Satin, mounted on painted Hardwood with Gold, Mirrored, Acrylic Perspex

Original Artwork 1/1, 144cm x 240cm