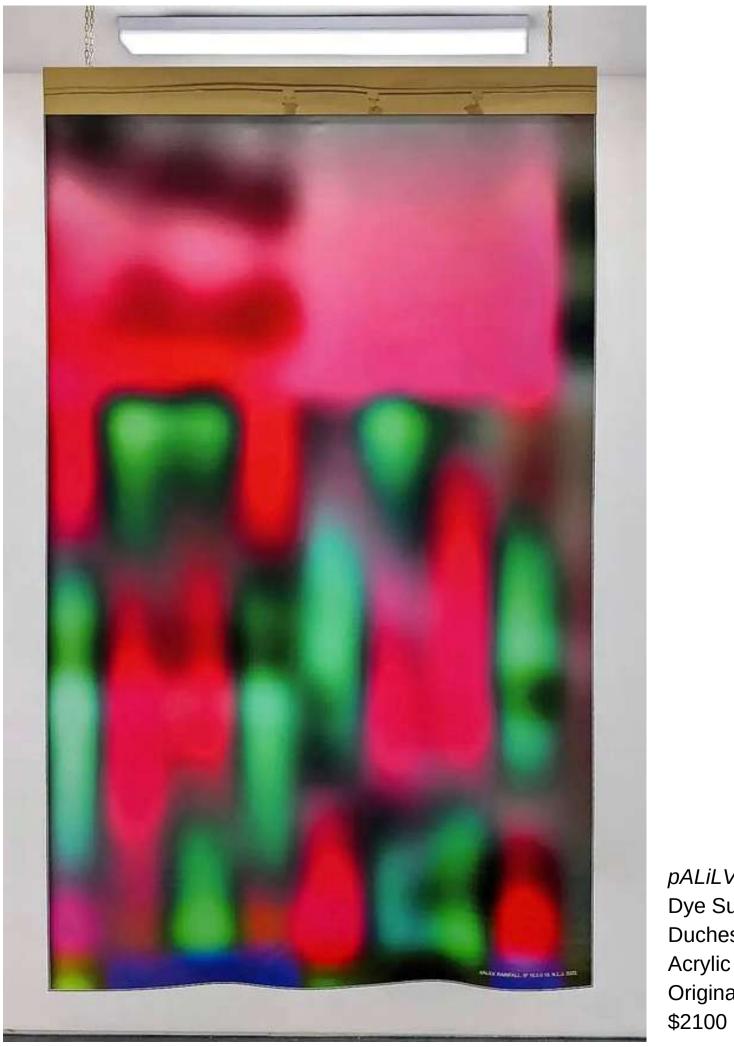

pALiLV, 2022
Dye Sublimation Print using Organic Water-based Ink on Japanese
Duchess Satin, mounted on painted Hardwood with Gold, Mirrored,
Acrylic Perspex
Original Artwork 1/1, 144cm x 240cm

E7X35I, 2022