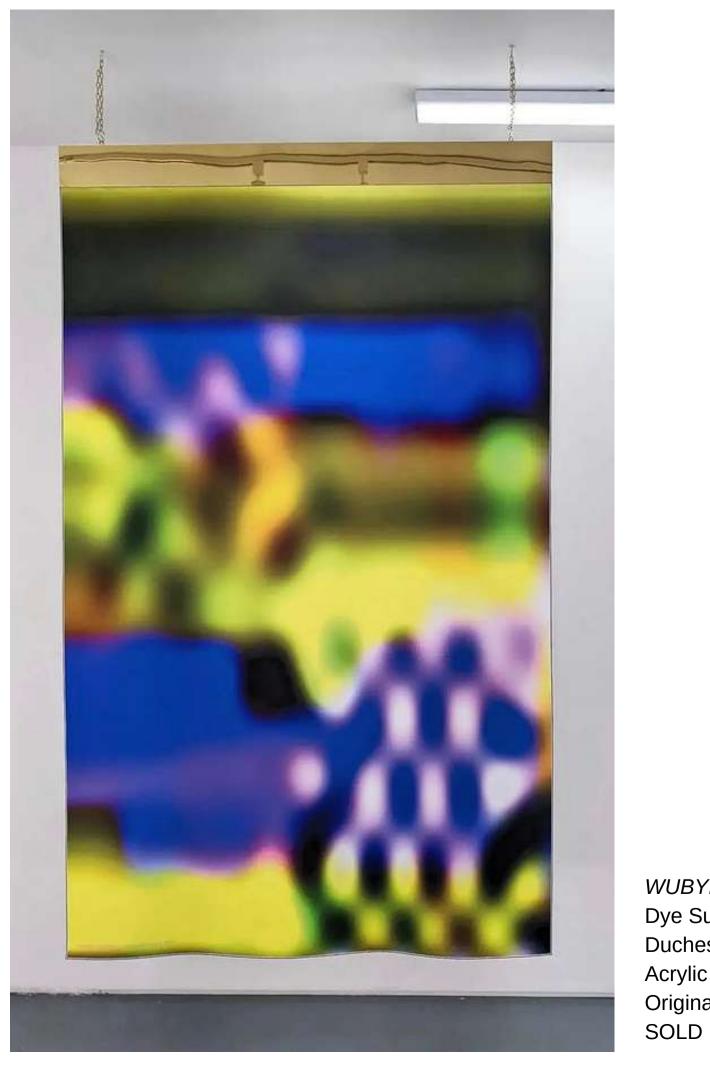

Aluminium Light Box with Gold 2Pac Paint

91.5cm x 1220cm x 8cm

SOLD

WUBYEb, 2022
Dye Sublimation Print using Organic Water-based Ink on Japanese
Duchess Satin, mounted on painted Hardwood with Gold, Mirrored,
Acrylic Perspex
Original Artwork 1/1, 144cm x 240cm