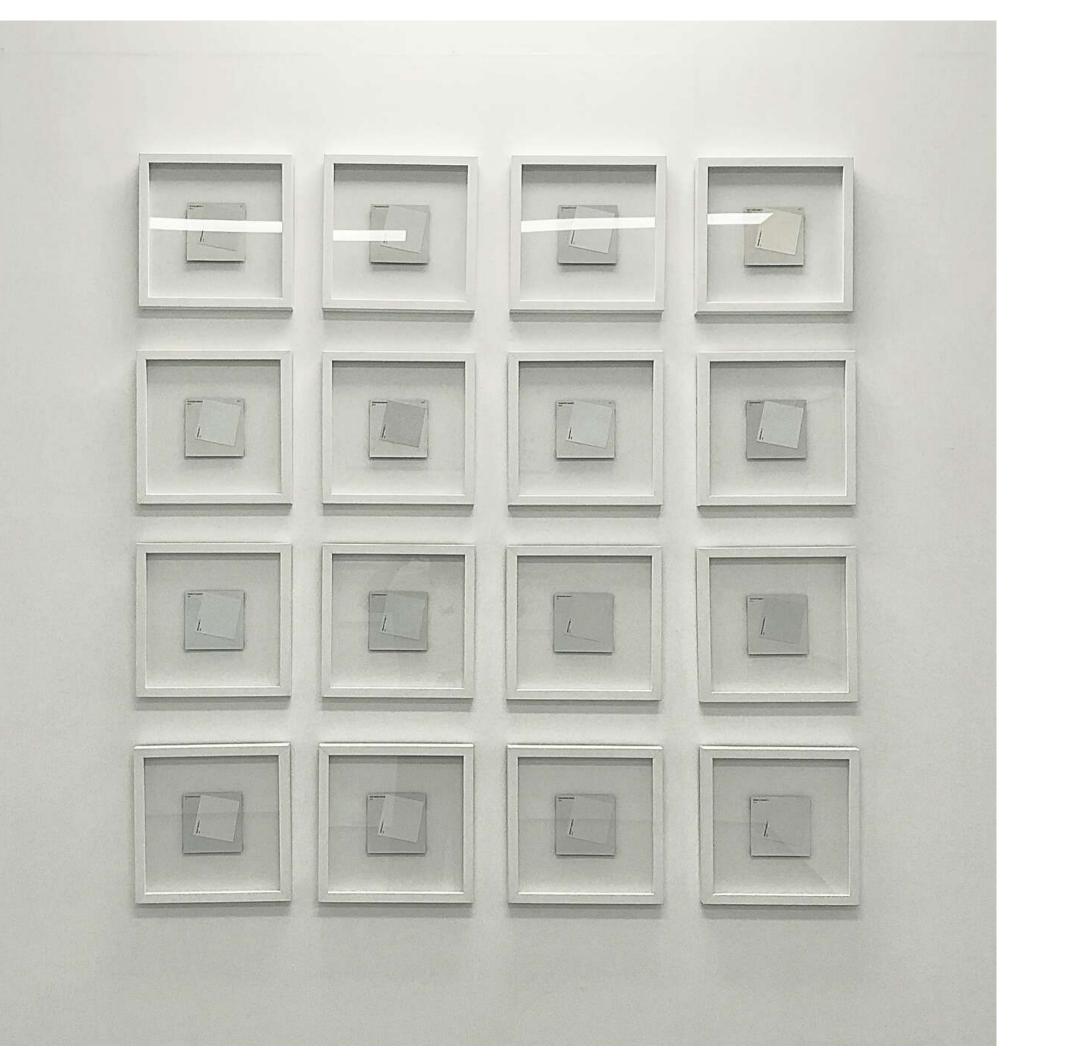

—Kazimir Malevich

Christian Bök, the fabled author of *Eunoia*, has turned his attention to Art, taking inspiration from a simple, iconic square: Suprematist Composition: White on White by the artist Kazimir Malevich. Bök has written a series of sixteen, minimal poems, each one a kanji haiku, composed by juxtaposing two names for varied brands of 'white,' sold by the manufacturer British Paints. Bök has then used these brands of house paint to create both collaged maquettes and abstract paintings, all modelled upon the aesthetic precedent set by Kazimir Malevich himself — each artwork: a palimpsest of squares, becoming an icon for the poem that supplies their minimal palette. The artshow also features a small group of white works on paper by the guest, Stuart Gluth, likewise inspired by the precedent set by Kazimir Malevich.

 淑風
 虎白
 琰白
 晶白

 京雪
 礎石
 遊石
 塩砂

03. Diamond White on Foundation Stone

02. Tiger White on Foundation Stone

01. Gentle Wind on Tokyo Snow

Japonais 2022 Ink on acrylic placard, 25 cm × 25 cm (16 artworks) \$250 (each) \$3600 (all 16)

04. Crystal White on Salt and Sand

07. Moon Ray on Dawn Frost

06. Dawn Frost on Frosted Window

05. Fresh Ice on Frosted Window

Japonais
2022
Ink on acrylic placard, 25 cm × 25 cm (16 artworks)
\$250 (each)
\$3600 (all 16)

08. Moon Ray on Frosted Window

月光 雪雲 淑風 白鴎 雪雲 山頂 山頂 淑風

11. Gentle Wind on Mountain Peak

10. Snowy Clouds on Mountain Peak

09. Moon Ray on Snowy Clouds

Japonais 2022 Ink on acrylic placard, 25 cm × 25 cm (16 artworks) \$250 (each) \$3600 (all 16)

12. White Albatross on Gentle Wind

 星白
 星白
 永白

 山頂
 宇宙
 宇宙

15. Infinity White on Unlimited Space

14. Star White on Unlimited Space

13. Star White on Mountain Peak

Japonais
2022
Ink on acrylic placard, 25 cm × 25 cm (16 artworks)
\$250 (each)
\$3600 (all 16)

16. Infinity White on Infinity White

01. Gentle Wind on Tokyo Snow

02. Tiger White on Foundation Stone

03. Diamond White on Foundation Stone

04. Crystal White on Salt and Sand

05. Fresh Ice on Frosted Window