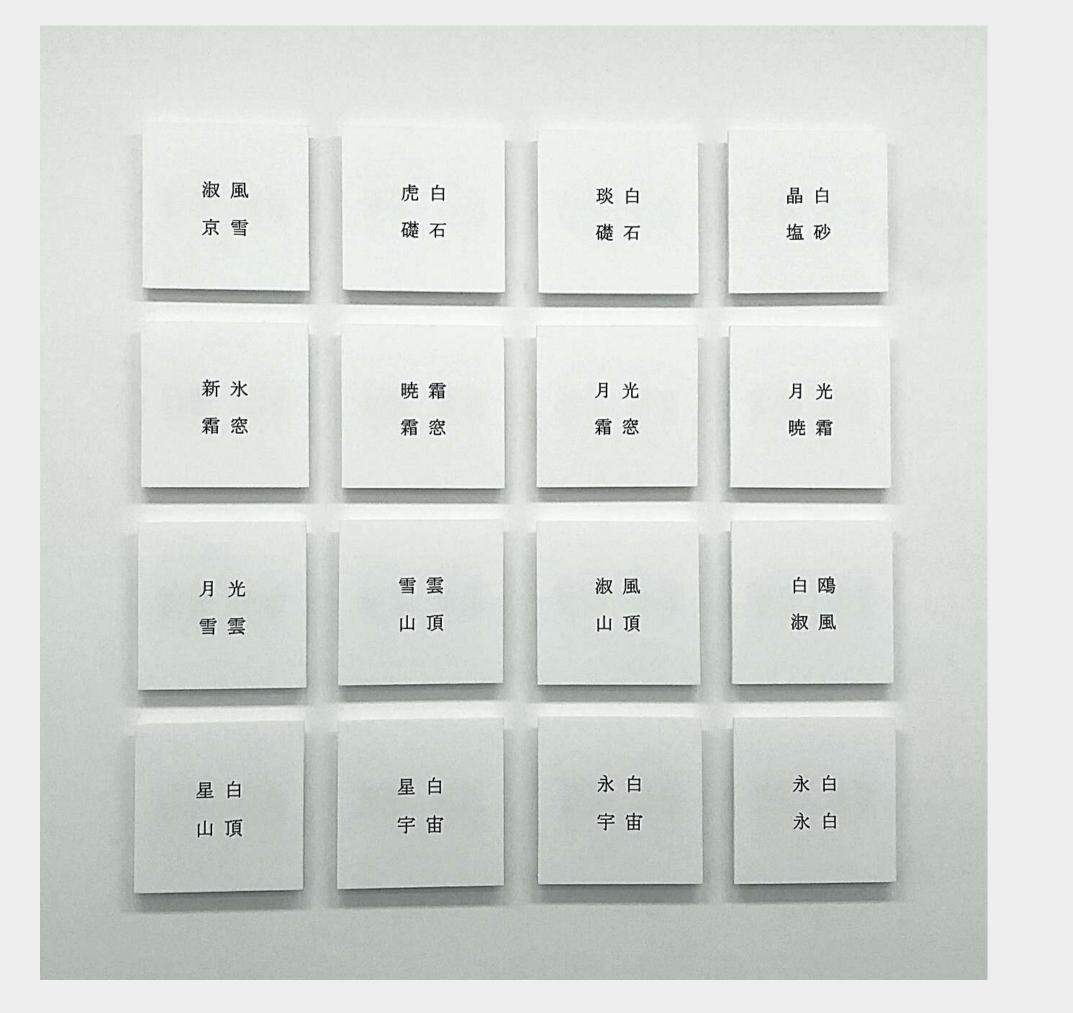

 淑風
 虎白
 琰白
 晶白

 京雪
 礎石
 遊石
 塩砂

03. Diamond White on Foundation Stone

02. Tiger White on Foundation Stone

01. Gentle Wind on Tokyo Snow

Japonais 2022 Ink on acrylic placard, 25 cm × 25 cm (16 artworks) \$250 (each) \$3600 (all 16)

04. Crystal White on Salt and Sand

07. Moon Ray on Dawn Frost

06. Dawn Frost on Frosted Window

05. Fresh Ice on Frosted Window

Japonais
2022
Ink on acrylic placard, 25 cm × 25 cm (16 artworks)
\$250 (each)
\$3600 (all 16)

08. Moon Ray on Frosted Window

月光 雪雲 淑風 白鴎 雪雲 山頂 山頂 淑風

11. Gentle Wind on Mountain Peak

10. Snowy Clouds on Mountain Peak

09. Moon Ray on Snowy Clouds

Japonais 2022 Ink on acrylic placard, 25 cm × 25 cm (16 artworks) \$250 (each) \$3600 (all 16)

12. White Albatross on Gentle Wind

 星白
 星白
 永白

 山頂
 宇宙
 宇宙

15. Infinity White on Unlimited Space

14. Star White on Unlimited Space

13. Star White on Mountain Peak

Japonais
2022
Ink on acrylic placard, 25 cm × 25 cm (16 artworks)
\$250 (each)
\$3600 (all 16)

16. Infinity White on Infinity White

01. Gentle Wind on Tokyo Snow

02. Tiger White on Foundation Stone

03. Diamond White on Foundation Stone

04. Crystal White on Salt and Sand

05. Fresh Ice on Frosted Window

06. Dawn Frost on Frosted Window

07. Moon Ray on Dawn Frost

08. Moon Ray on Frosted Window

09. Moon Ray on Snowy Clouds

10. Snowy Clouds on Mountain Peak SOLD

11. Gentle Wind on Mountain Peak

12. White Albatross on Gentle Wind SOLD

13. Star White on Mountain Peak

14. Star White on Unlimited Space

15. Infinity White on Unlimited Space

16. Infinity White on Infinity White

01. Gentle Wind on Tokyo Snow

02. Tiger White on Foundation Stone