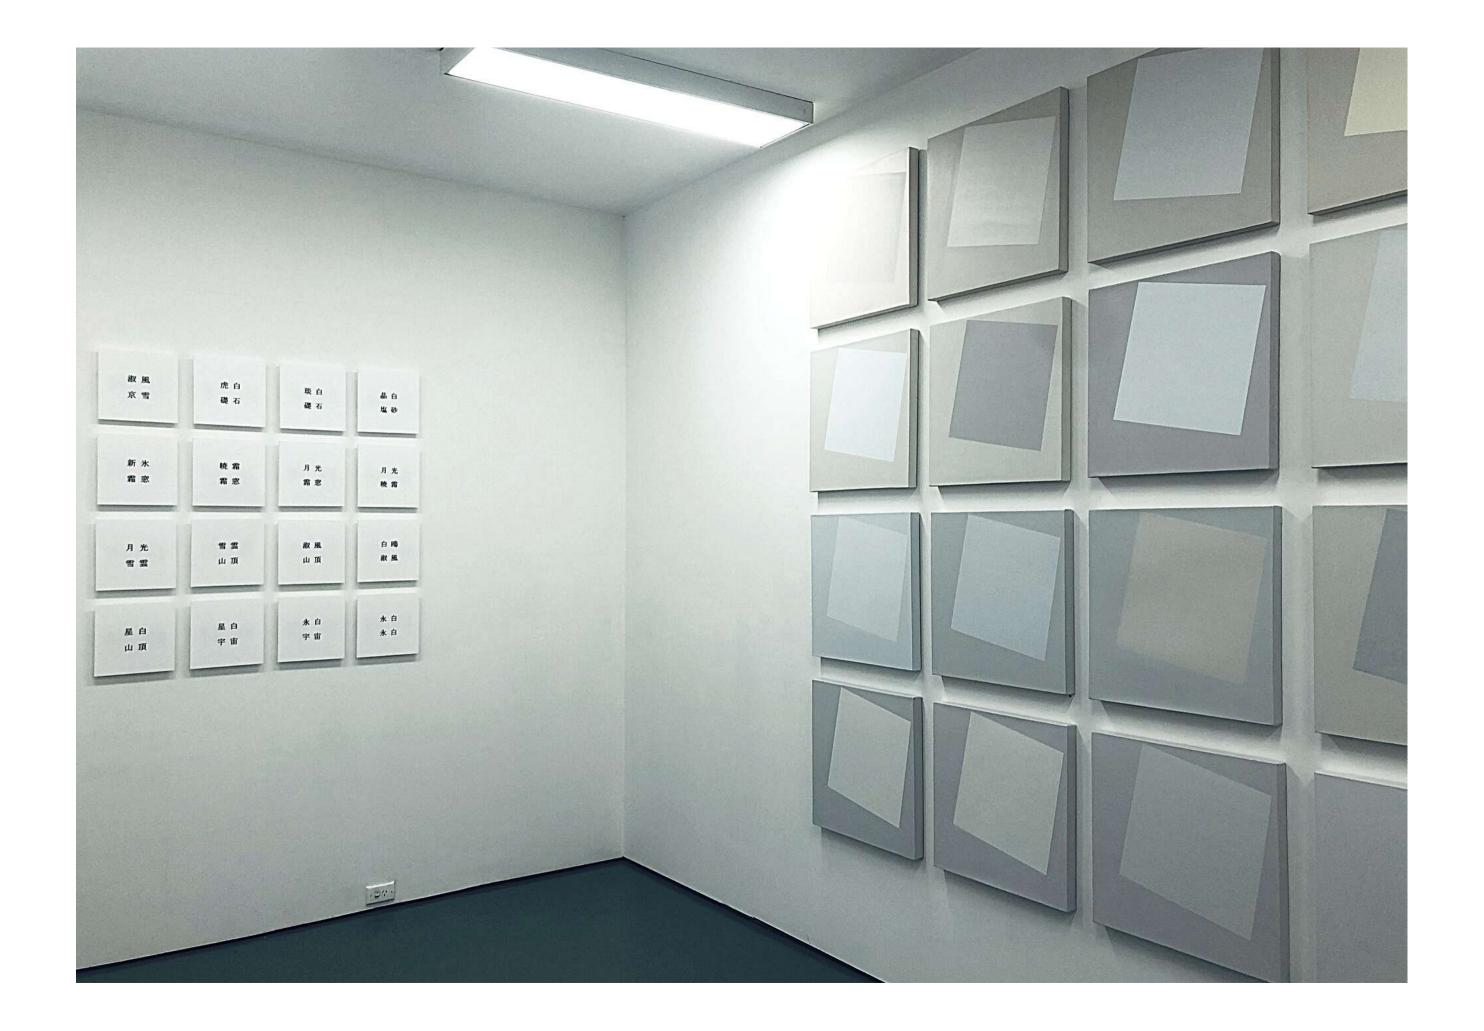

—Kazimir Malevich

Christian Bök, the fabled author of *Eunoia*, has turned his attention to Art, taking inspiration from a simple, iconic square: Suprematist Composition: White on White by the artist Kazimir Malevich. Bök has written a series of sixteen, minimal poems, each one a kanji haiku, composed by juxtaposing two names for varied brands of 'white,' sold by the manufacturer British Paints. Bök has then used these brands of house paint to create both collaged maquettes and abstract paintings, all modelled upon the aesthetic precedent set by Kazimir Malevich himself — each artwork: a palimpsest of squares, becoming an icon for the poem that supplies their minimal palette. The artshow also features a small group of white works on paper by the guest, Stuart Gluth, likewise inspired by the precedent set by Kazimir Malevich.

 淑風
 虎白
 琰白
 晶白

 京雪
 礎石
 遊石
 塩砂

03. Diamond White on Foundation Stone

02. Tiger White on Foundation Stone

01. Gentle Wind on Tokyo Snow

Japonais 2022 Ink on acrylic placard, 25 cm × 25 cm (16 artworks) \$250 (each) \$3600 (all 16)

03. Diamond White on Foundation Stone

04. Crystal White on Salt and Sand

Peinture
2018
Acrylic paint on canvas, 51 cm × 51 cm (16 artworks)
\$875 (each)
\$12600 (all 16)

05. Fresh Ice on Frosted Window

06. Dawn Frost on Frosted Window