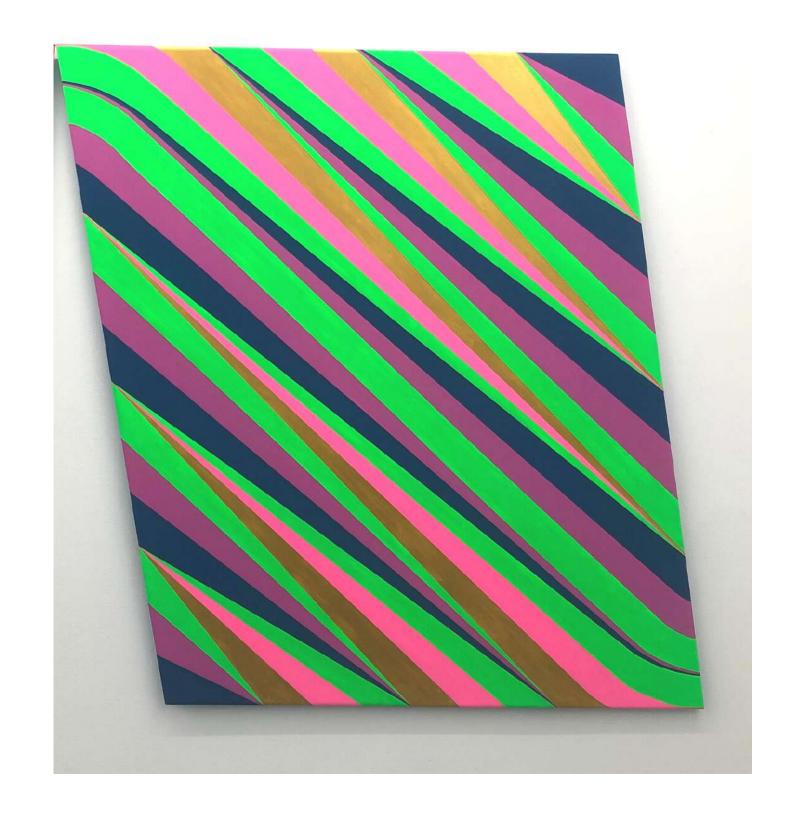

## FRANKY HOWELL LINES BETWEEN

May 18th – June 4th, 2022

Inquiries: info@fivewalls.com.au

or

Missy:+61403055344

Leaning towards (forwards?) falling back no. 4
2022
flashe acrylic on constructed plywood
120 x 120 cm
\$2,400