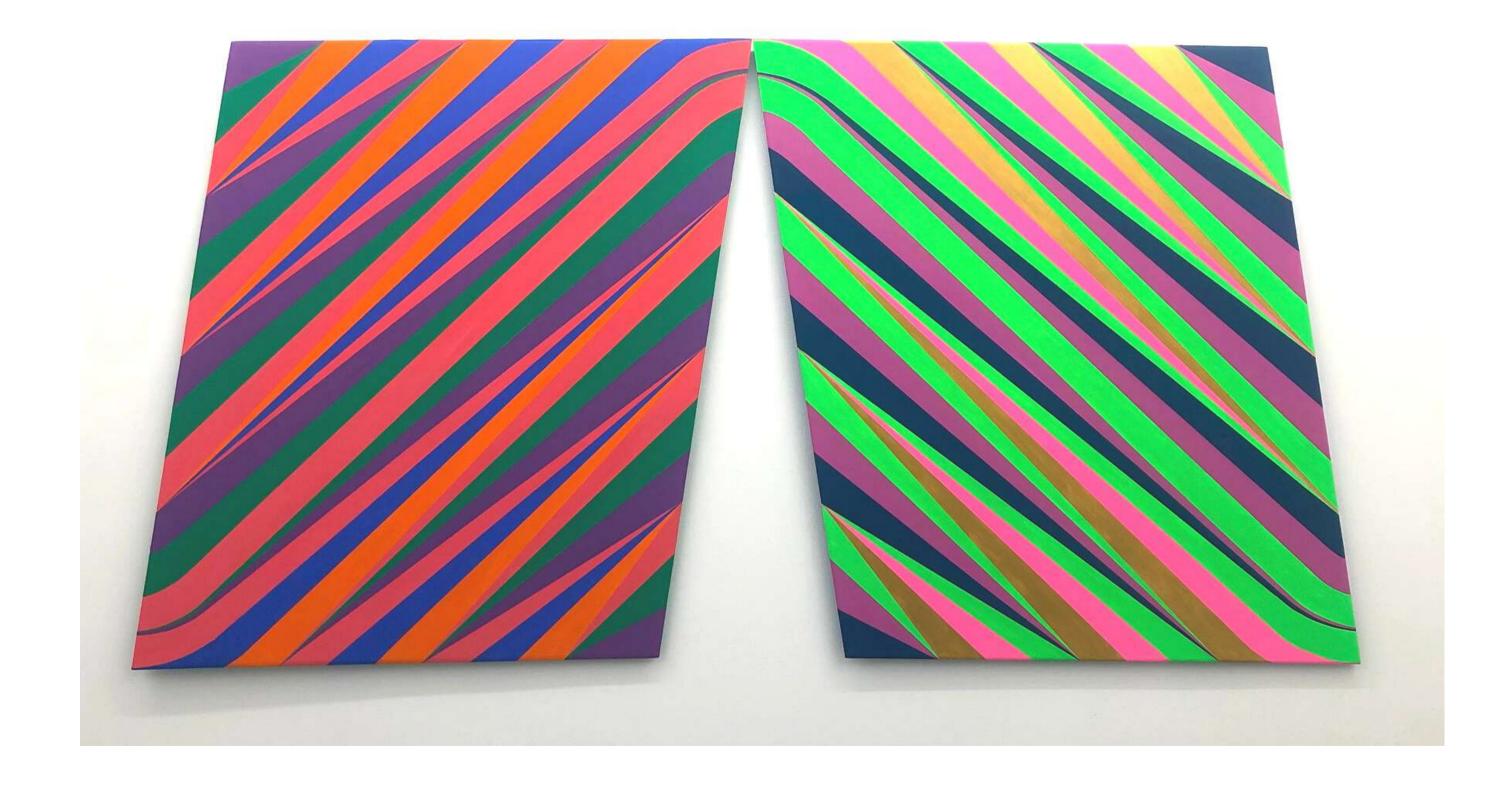

Leaning towards (forwards?) falling back no.3
2022
flashe acrylic on constructed plywood
120 x 120 cm
\$2,400

Leaning towards (forwards?) falling back no.5
2022
flashe acrylic on constructed plywood
120 x 120 cm
\$2,400