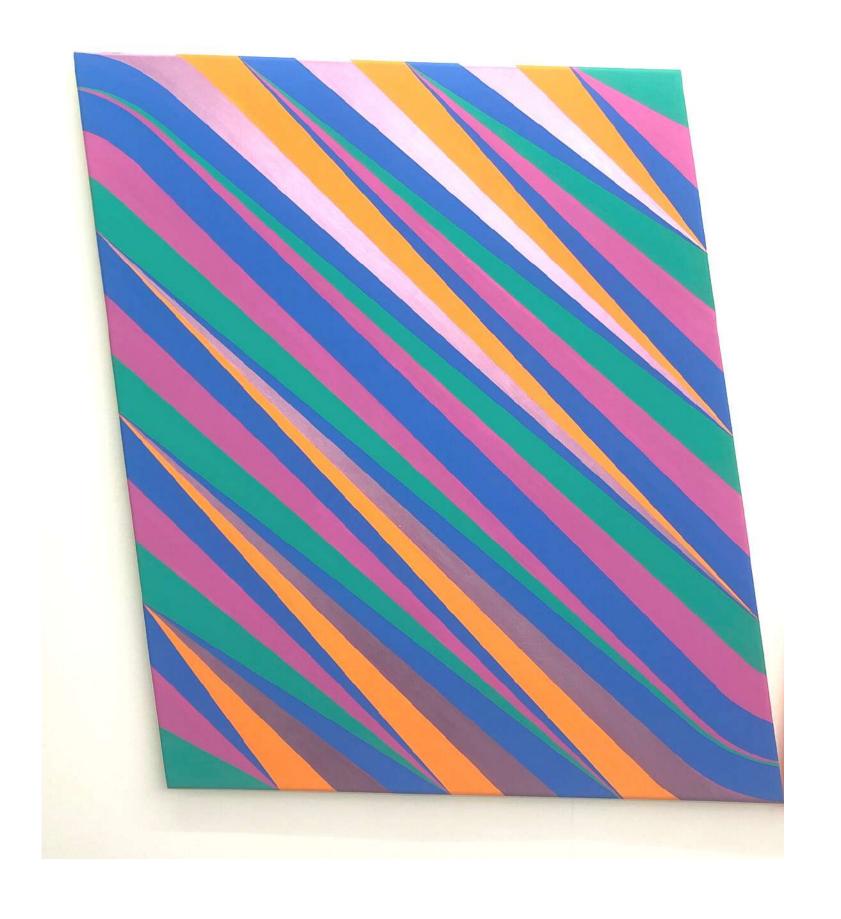

## FRANKY HOWELL LINES BETWEEN

May 18th – June 4th, 2022

Inquiries: info@fivewalls.com.au

or

Missy:+61403055344

Leaning towards (forwards?) falling back no. 4
2022
flashe acrylic on constructed plywood
120 x 120 cm
\$2,400