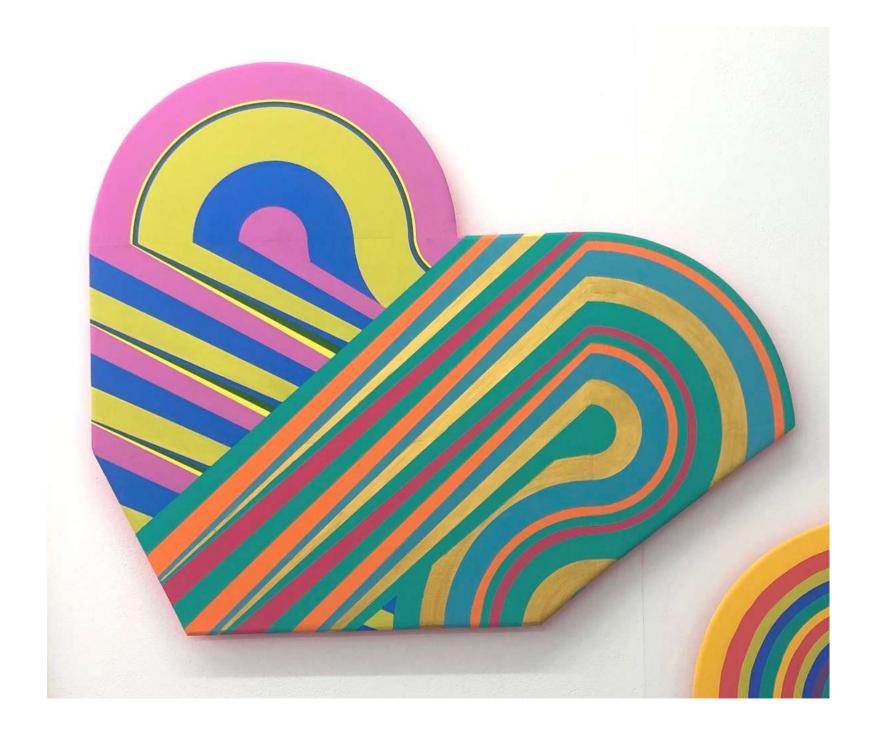

Leaning towards (forwards?) falling back no.3
2022
flashe acrylic on constructed plywood
120 x 120 cm
\$2,400

Leaning towards (forwards?) falling back no.5
2022
flashe acrylic on constructed plywood
120 x 120 cm
\$2,400