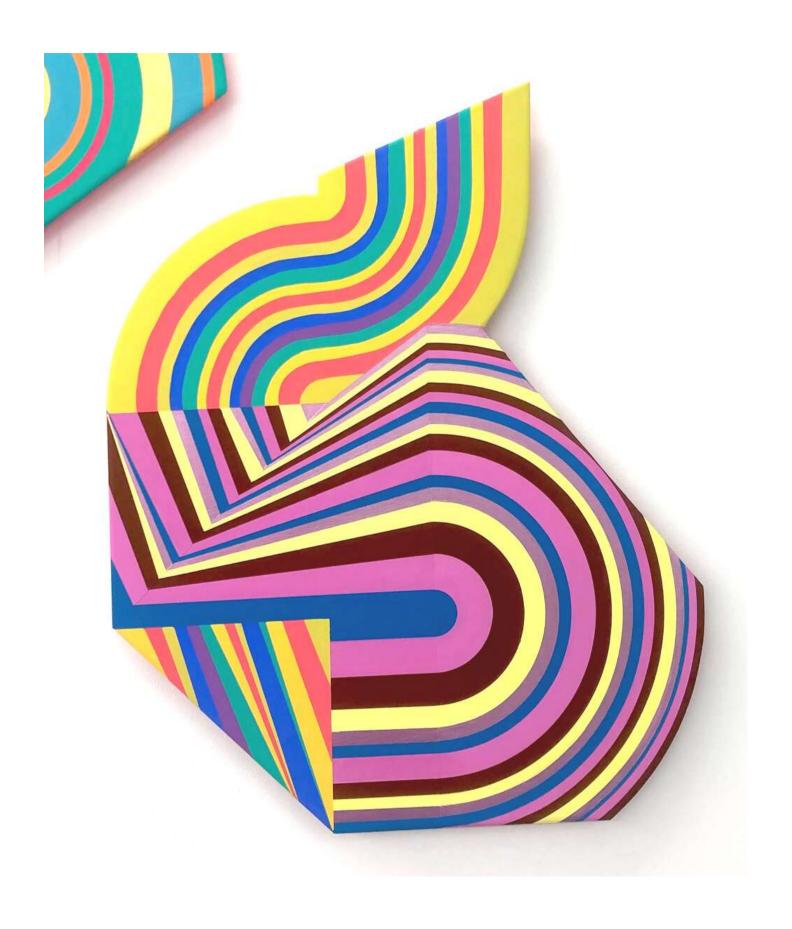

Leaning towards (forwards?) falling back no.6
2022
flashe acrylic on constructed plywood
120 x 120 cm
\$2,400

Casette rewind
2022
flashe acrylic on constructed plywood
80 x 100 cm
\$1,400

Point to a curve
2022
flashe acrylic on constructed plywood
120 x 120 cm
\$2,400