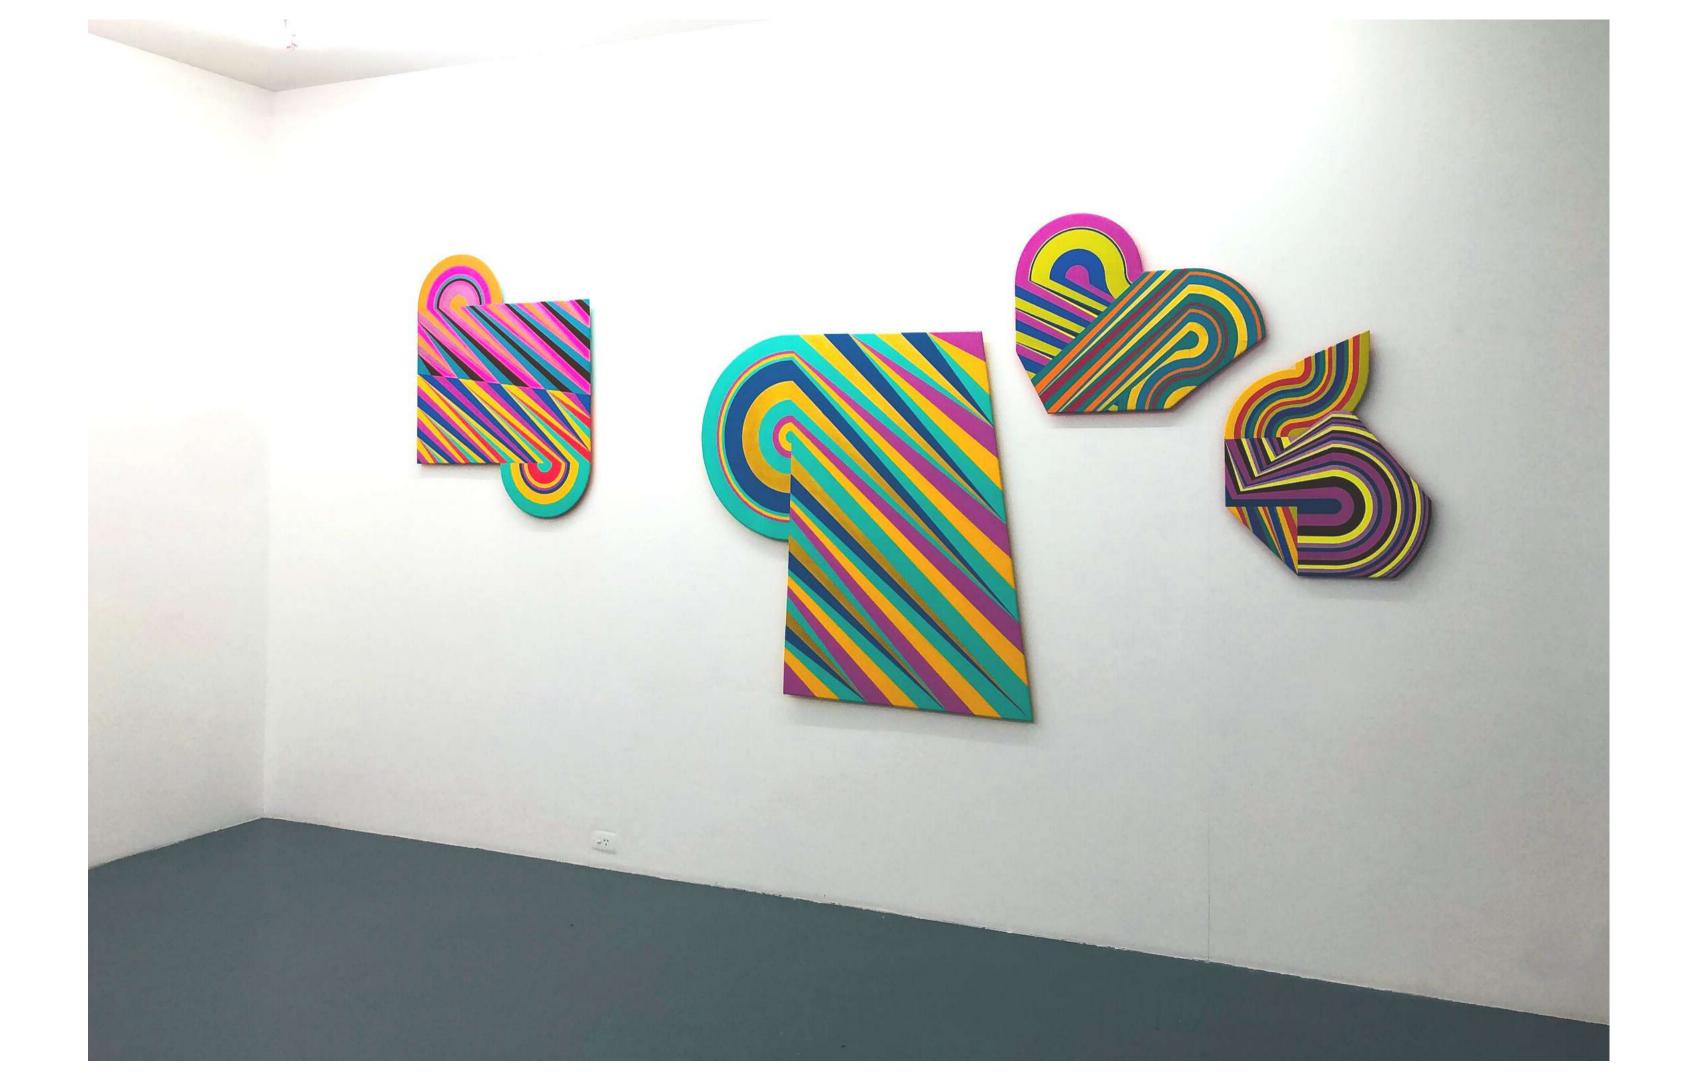

issy:+61403055344



Leaning towards (forwards?) falling back no. 4
2022
flashe acrylic on constructed plywood
120 x 120 cm
\$2,400



Leaning towards (forwards?) falling back no.3
2022
flashe acrylic on constructed plywood
120 x 120 cm
\$2,400



Leaning towards (forwards?) falling back no.5
2022
flashe acrylic on constructed plywood
120 x 120 cm
\$2,400



Leaning towards (forwards?) falling back no.6
2022
flashe acrylic on constructed plywood
120 x 120 cm
\$2,400



Casette rewind
2022
flashe acrylic on constructed plywood
80 x 100 cm
\$1,400



Point to a curve
2022
flashe acrylic on constructed plywood
120 x 120 cm
\$2,400



Two fold corner
2022
flashe acrylic on constructed plywood
62 x 74 cm
\$1,400



Construction
2022
flashe acrylic on constructed plywood
70 x 55 cm
\$1,400