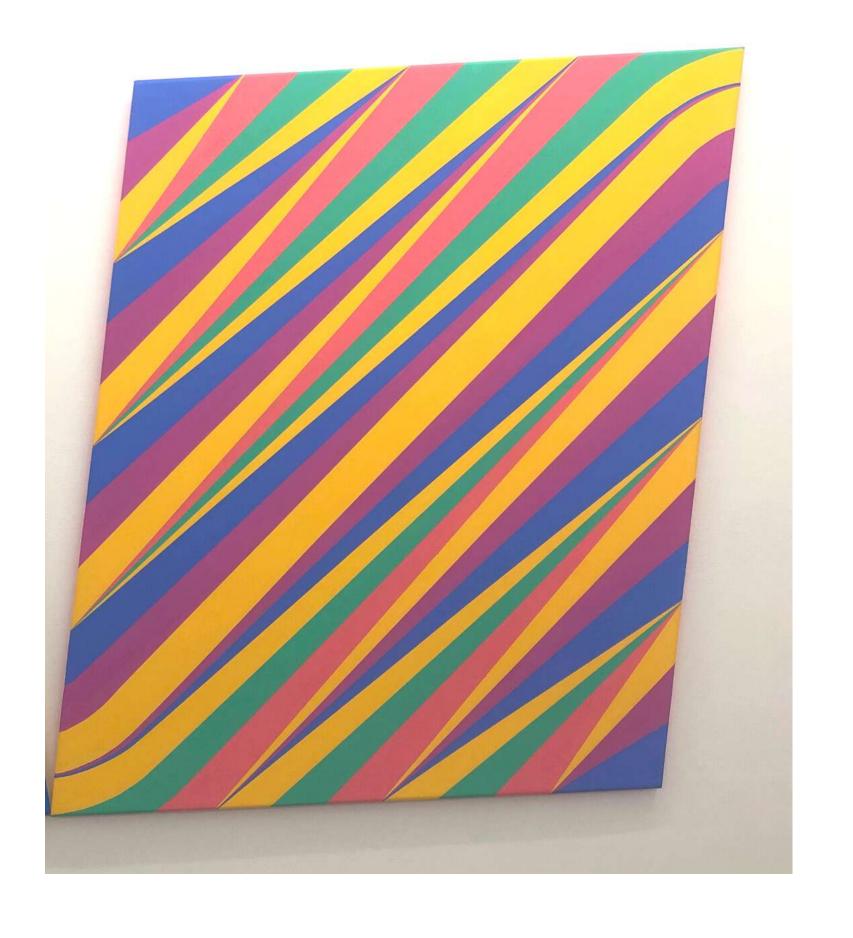

Leaning towards (forwards?) falling back no.3
2022
flashe acrylic on constructed plywood
120 x 120 cm
\$2,400

Leaning towards (forwards?) falling back no.5
2022
flashe acrylic on constructed plywood
120 x 120 cm
\$2,400