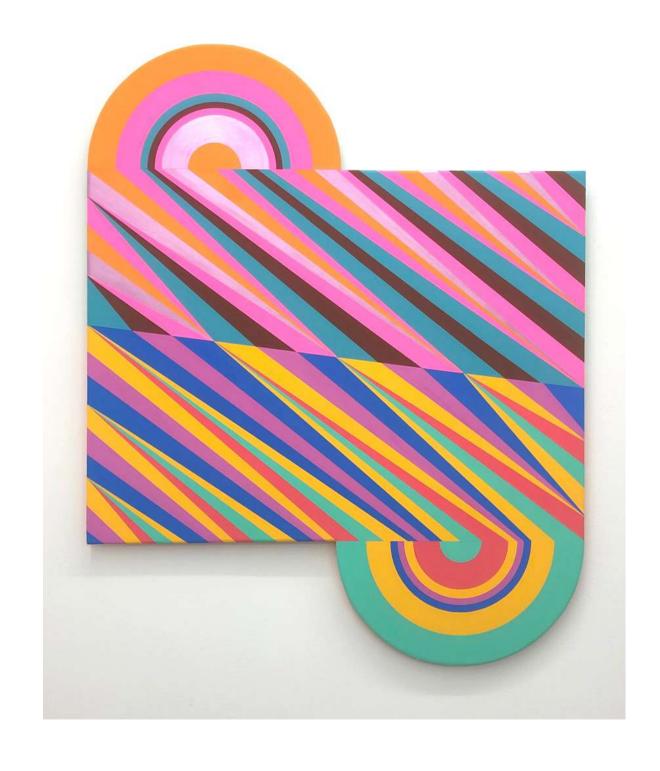

Leaning towards (forwards?) falling back no.6
2022
flashe acrylic on constructed plywood
120 x 120 cm
\$2,400

Casette rewind
2022
flashe acrylic on constructed plywood
80 x 100 cm
\$1,400

Point to a curve
2022
flashe acrylic on constructed plywood
120 x 120 cm
\$2,400