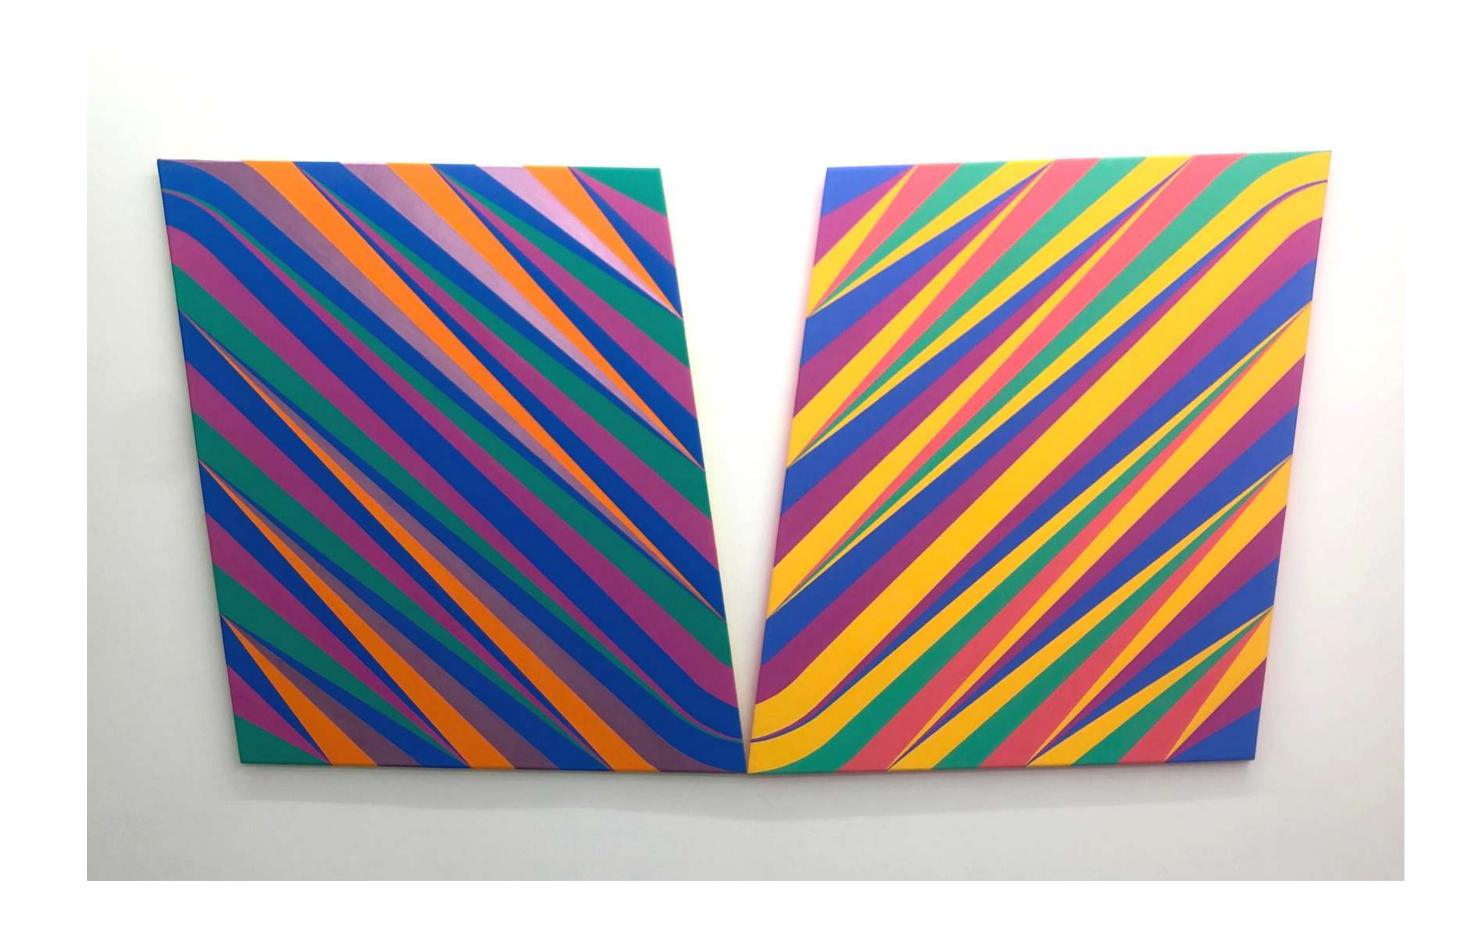

## FRANKY HOWELL LINES BETWEEN

May 18th – June 4th, 2022

Inquiries: info@fivewalls.com.au

or

Missy:+61403055344

Leaning towards (forwards?) falling back no. 4
2022
flashe acrylic on constructed plywood
120 x 120 cm
\$2,400