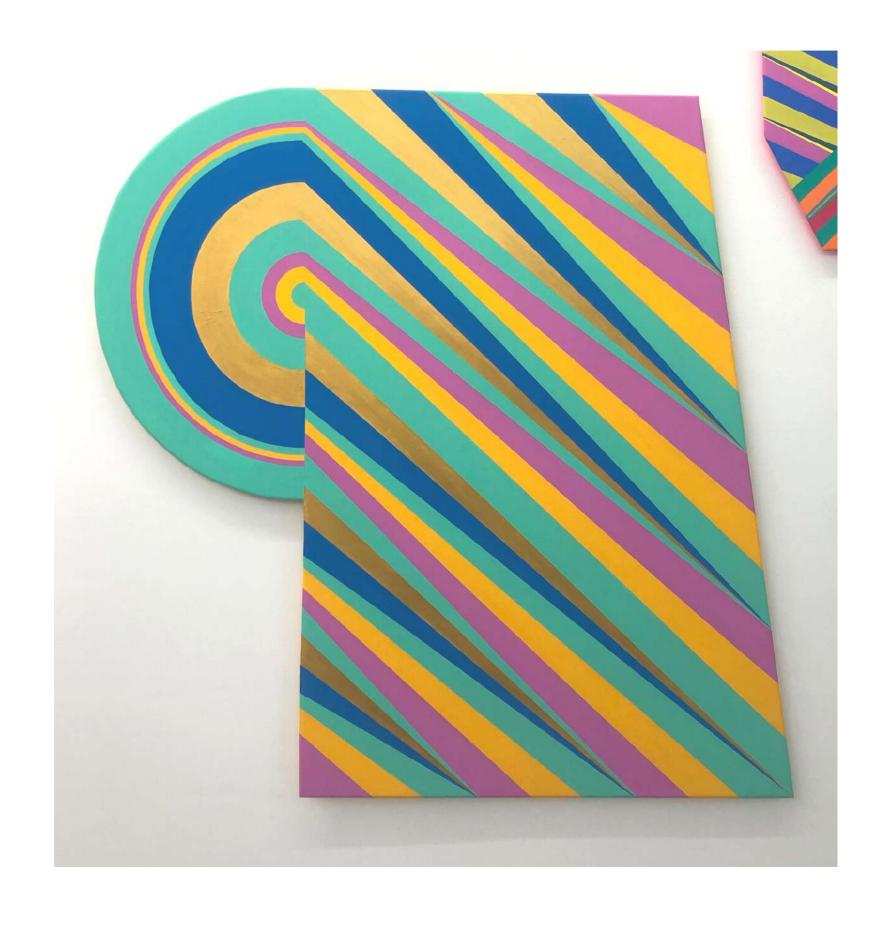

Leaning towards (forwards?) falling back no.6
2022
flashe acrylic on constructed plywood
120 x 120 cm
\$2,400

Casette rewind
2022
flashe acrylic on constructed plywood
80 x 100 cm
\$1,400

Point to a curve
2022
flashe acrylic on constructed plywood
120 x 120 cm
\$2,400