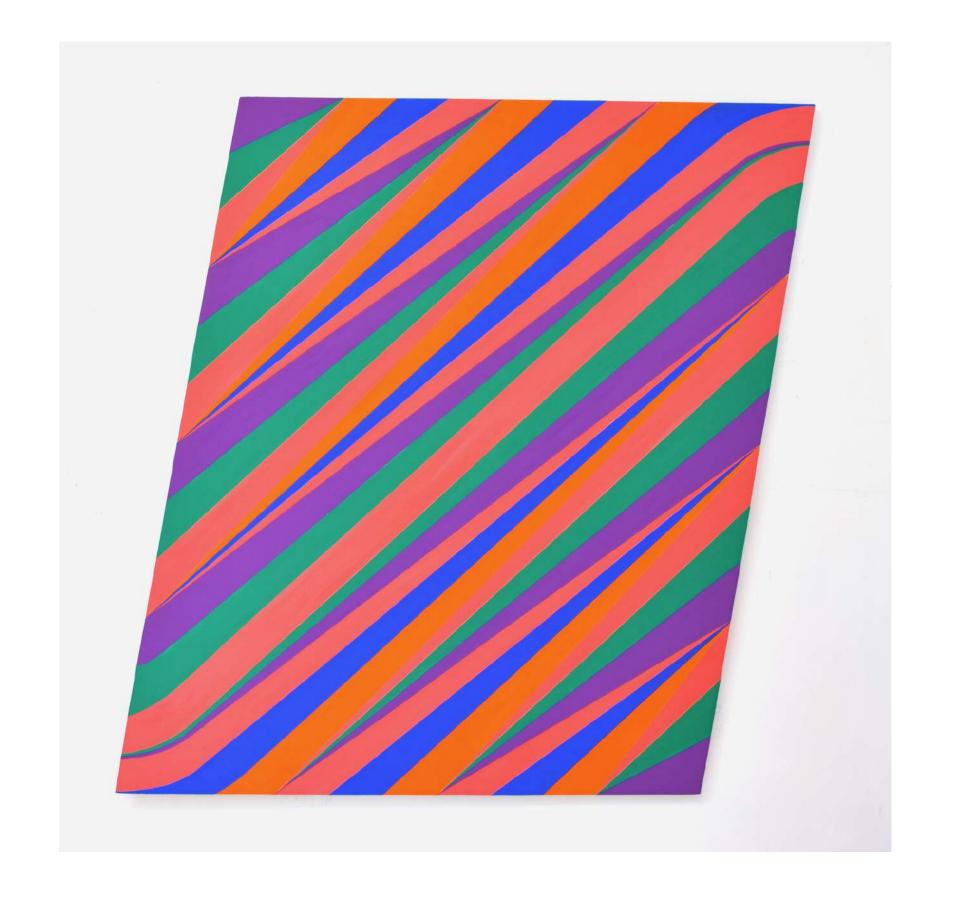

Leaning towards (forwards?) falling back no.6
2022
flashe acrylic on constructed plywood
120 x 120 cm
\$2,400

Casette rewind
2022
flashe acrylic on constructed plywood
80 x 100 cm
\$1,400

Point to a curve
2022
flashe acrylic on constructed plywood
120 x 120 cm
\$2,400