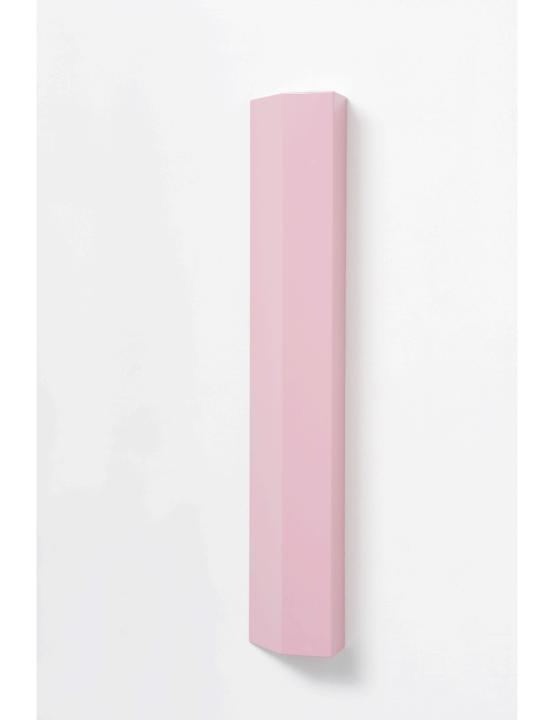

FIVE BY FIVE, Melbourne 19 July – 5 August 2017

Suzie Idiens's exhibition *Easy does it* takes its title from the idiomatic expression advising a slow and steady approach to achieve a desired outcome.

The show comprises of four wall mounted 'panels' that quietly contest the boundaries between painting and sculpture, surface and depth, colour and the monochrome. Each object is seamless, as if industrially fabricated. Meticulously smooth surface planes and rounded edges entice the viewer's gaze to glide across the forms uninterrupted. These simplified rectangular sculptures, sprayed in soft hues of glossy polyurethane paint, gently occupy space while mirroring their surroundings. The highly reflective finishes illuminate the challenge: their liquid-like purity returns the viewer's own self-image, while at the same time encourages a view beyond the surface membrane, into seemingly limitless depths of solid colour.

Idiens's reductive investigations direct us towards the power of our perceptive capabilities. A single notch, slice or missing section removed from the rectilinear contours of each form indicates restrained interference, causing tension within the shape. Upon closer inspection, complexities emerge: shadows gather weight, forms complete themselves and tones shift as you move around each piece.

Untitled #9, 2016 MDF, polyurethane 118 x 22 x 11cm

8

Untitled #2, 2017 MDF, polyurethane 60 x 54 x 5cm

Untitled #2, 2017 MDF, polyurethane 60 x 54 x 5cm