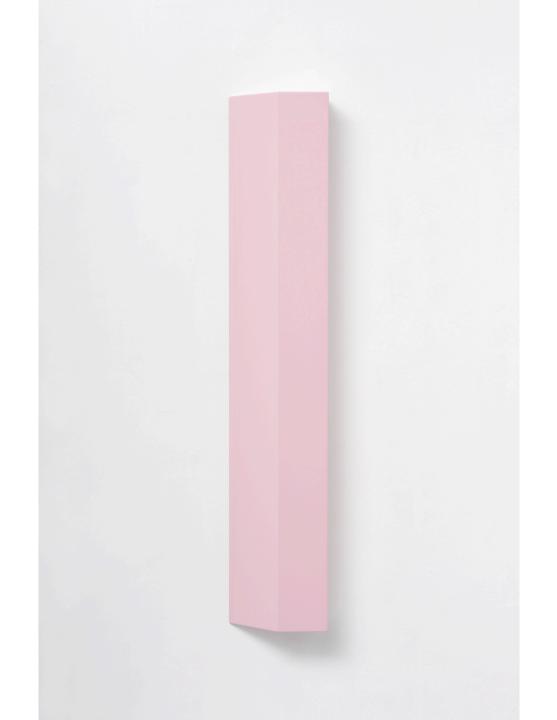

FIVE BY FIVE, Melbourne 19 July – 5 August 2017

Suzie Idiens's exhibition *Easy does it* takes its title from the idiomatic expression advising a slow and steady approach to achieve a desired outcome.

The show comprises of four wall mounted 'panels' that quietly contest the boundaries between painting and sculpture, surface and depth, colour and the monochrome. Each object is seamless, as if industrially fabricated. Meticulously smooth surface planes and rounded edges entice the viewer's gaze to glide across the forms uninterrupted. These simplified rectangular sculptures, sprayed in soft hues of glossy polyurethane paint, gently occupy space while mirroring their surroundings. The highly reflective finishes illuminate the challenge: their liquid-like purity returns the viewer's own self-image, while at the same time encourages a view beyond the surface membrane, into seemingly limitless depths of solid colour.

Idiens's reductive investigations direct us towards the power of our perceptive capabilities. A single notch, slice or missing section removed from the rectilinear contours of each form indicates restrained interference, causing tension within the shape. Upon closer inspection, complexities emerge: shadows gather weight, forms complete themselves and tones shift as you move around each piece.

Untitled #9, 2016 MDF, polyurethane 118 x 22 x 11cm

8

Untitled #2, 2017 MDF, polyurethane 60 x 54 x 5cm

Untitled #2, 2017 MDF, polyurethane 60 x 54 x 5cm