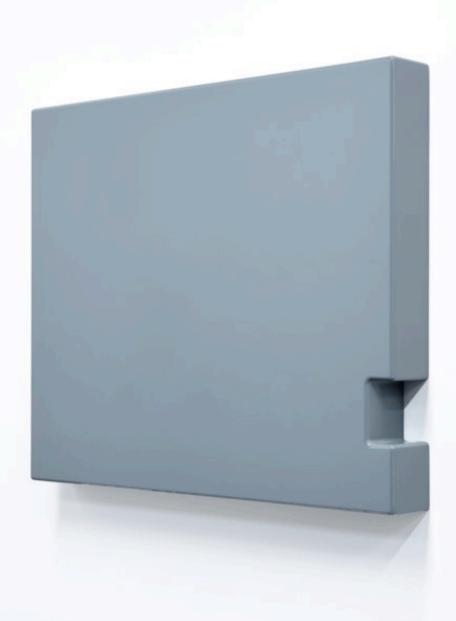

FIVE BY FIVE, Melbourne 19 July – 5 August 2017

Suzie Idiens's exhibition *Easy does it* takes its title from the idiomatic expression advising a slow and steady approach to achieve a desired outcome.

The show comprises of four wall mounted 'panels' that quietly contest the boundaries between painting and sculpture, surface and depth, colour and the monochrome. Each object is seamless, as if industrially fabricated. Meticulously smooth surface planes and rounded edges entice the viewer's gaze to glide across the forms uninterrupted. These simplified rectangular sculptures, sprayed in soft hues of glossy polyurethane paint, gently occupy space while mirroring their surroundings. The highly reflective finishes illuminate the challenge: their liquid-like purity returns the viewer's own self-image, while at the same time encourages a view beyond the surface membrane, into seemingly limitless depths of solid colour.

Idiens's reductive investigations direct us towards the power of our perceptive capabilities. A single notch, slice or missing section removed from the rectilinear contours of each form indicates restrained interference, causing tension within the shape. Upon closer inspection, complexities emerge: shadows gather weight, forms complete themselves and tones shift as you move around each piece.

Untitled #1, 2017 MDF, polyurethane 41 x 92 x 6cm

3

Untitled #1, 2017 MDF, polyurethane 41 x 92 x 6cm

Untitled #2, 2016 MDF, polyurethane 58 x 69 x 8cm

Untitled #2, 2016 MDF, polyurethane 58 x 69 x 8cm

Untitled #9, 2016 MDF, polyurethane 118 x 22 x 11cm