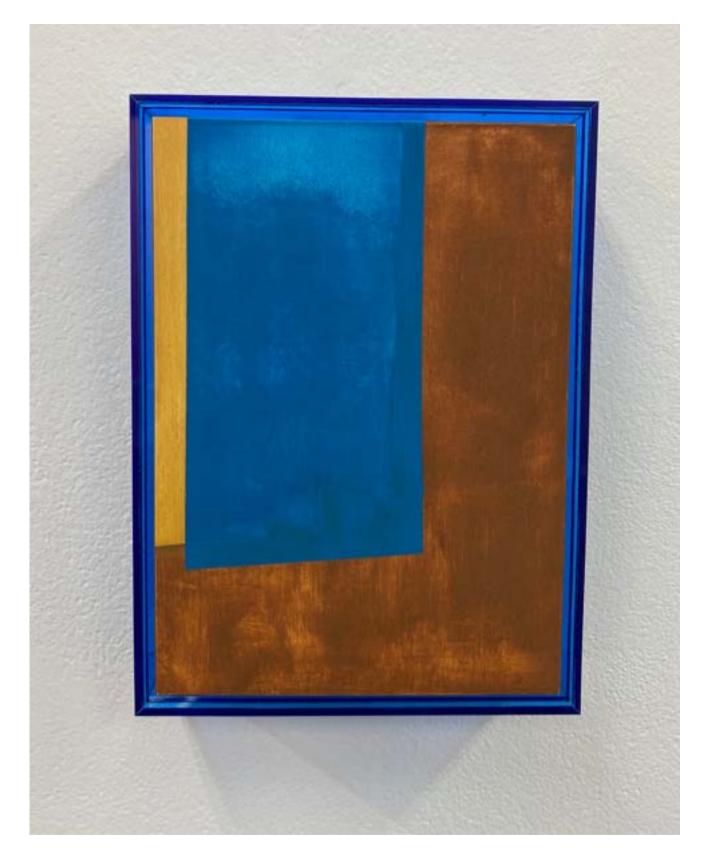

## **Exhibition Details:**

Opening Friday, March 26th, 6-9pm
Exhibition runs March 24 - April 10
Five Walls (Gallery 1)
Level 1 / 119-121 Hopkins St, Footscray
Open Wed-Sat 12-5pm
www.fivewalls.com.au

One
Oil paint on board with an acrylic frame
14cm x 19cm
\$500

**Two**Oil paint on board with an acrylic frame
14cm x 19cm
\$500

Three
Oil paint on board with an acrylic frame
14cm x 19cm
\$500

Four
Oil paint on board with an acrylic frame
14cm x 19cm
\$500

Five
Oil paint on board with an acrylic frame
14cm x 19cm
\$500