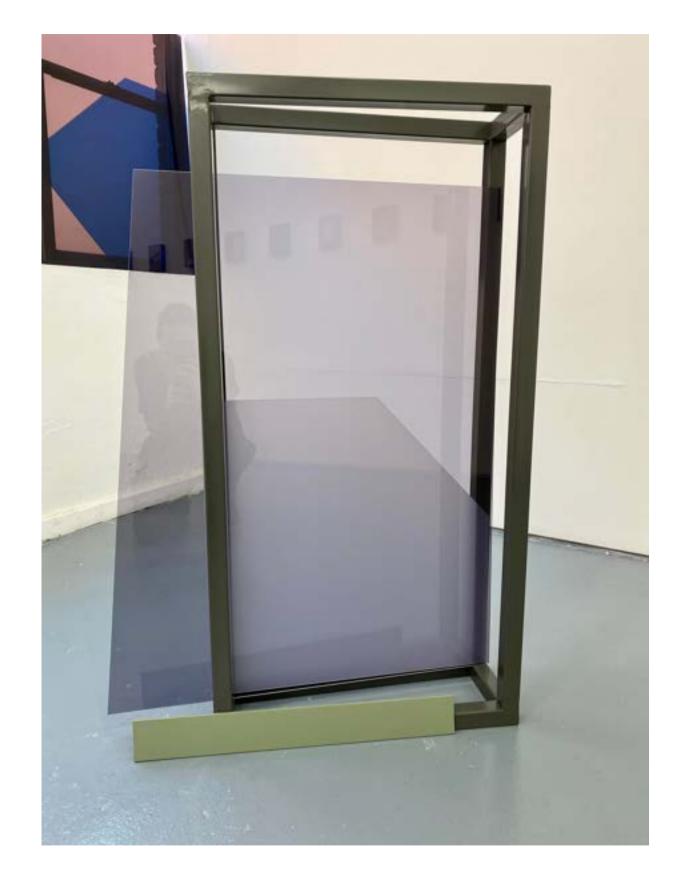

Walking amongst this landscape; encouraging one to leave their pre-described thoughts at the door and enter the space empty; allowing the works to put you in a spacial field.

The sculptures are angular and geometric but play with gravity to ensure a weightless hum throughout the space. The visceral weight of steel is hardly present in the works but is supporting the sleek rays of colour that are placed upon them. The small paintings want to draw the viewer in, as so many other small scale objects do. It seems the commute is now a colour field of screens.

**Jaws**Powdercoated welded steel and acrylic \$700

**Eddie**Powdercoated welded steel and acrylic \$650

Grayscale

Powdercoated welded steel and acrylic \$850

**Horizon**Powdercoated welded steel and acrylic \$250