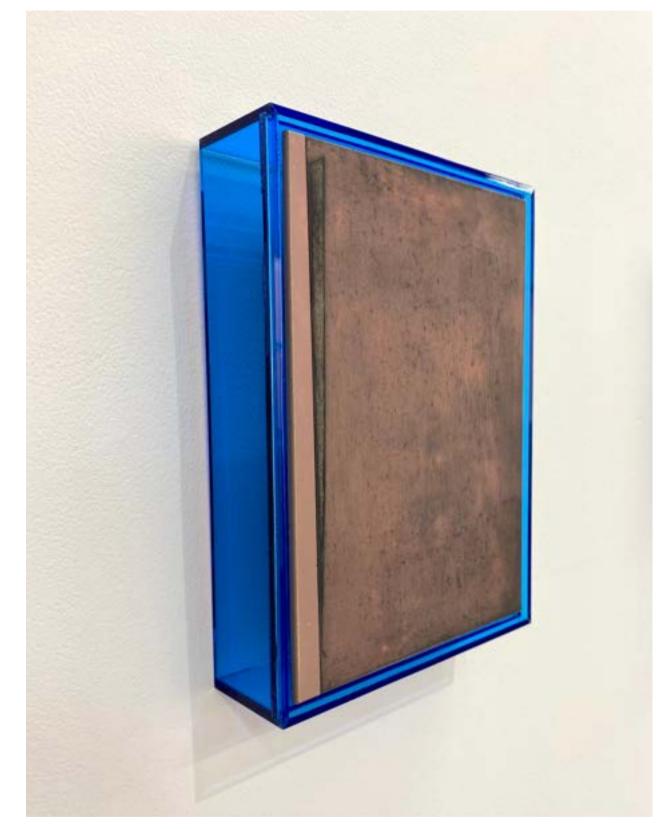

## **Exhibition Details:**

Opening Friday, March 26th, 6-9pm
Exhibition runs March 24 - April 10
Five Walls (Gallery 1)
Level 1 / 119-121 Hopkins St, Footscray
Open Wed-Sat 12-5pm
www.fivewalls.com.au

One
Oil paint on board with an acrylic frame
14cm x 19cm
\$500

**Two**Oil paint on board with an acrylic frame
14cm x 19cm
\$500

Three
Oil paint on board with an acrylic frame
14cm x 19cm
\$500

Four
Oil paint on board with an acrylic frame
14cm x 19cm
\$500

Five
Oil paint on board with an acrylic frame
14cm x 19cm
\$500