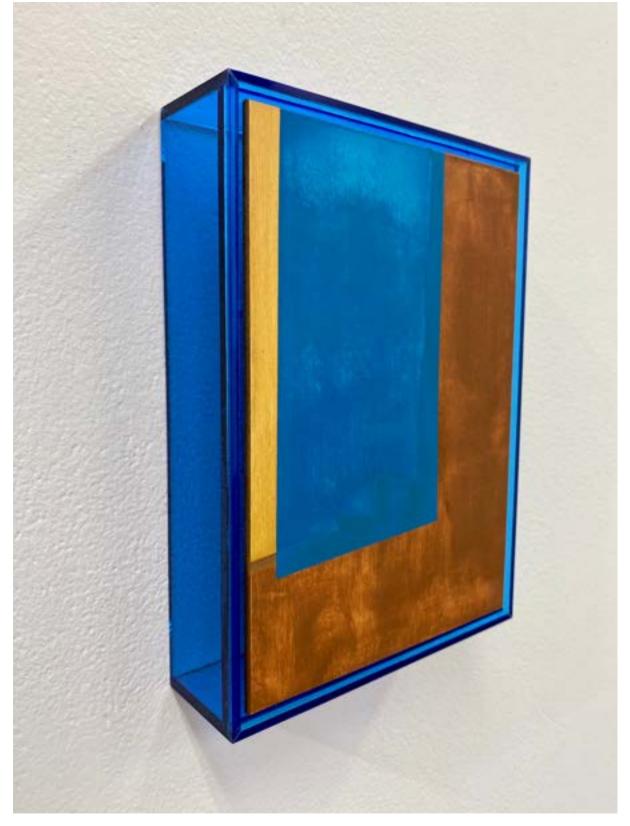

## **Exhibition Details:**

Opening Friday, March 26th, 6-9pm
Exhibition runs March 24 - April 10
Five Walls (Gallery 1)
Level 1 / 119-121 Hopkins St, Footscray
Open Wed-Sat 12-5pm
www.fivewalls.com.au

One
Oil paint on board with an acrylic frame
14cm x 19cm
\$500

**Two**Oil paint on board with an acrylic frame
14cm x 19cm
\$500

Three
Oil paint on board with an acrylic frame
14cm x 19cm
\$500

Four
Oil paint on board with an acrylic frame
14cm x 19cm
\$500

Five
Oil paint on board with an acrylic frame
14cm x 19cm
\$500