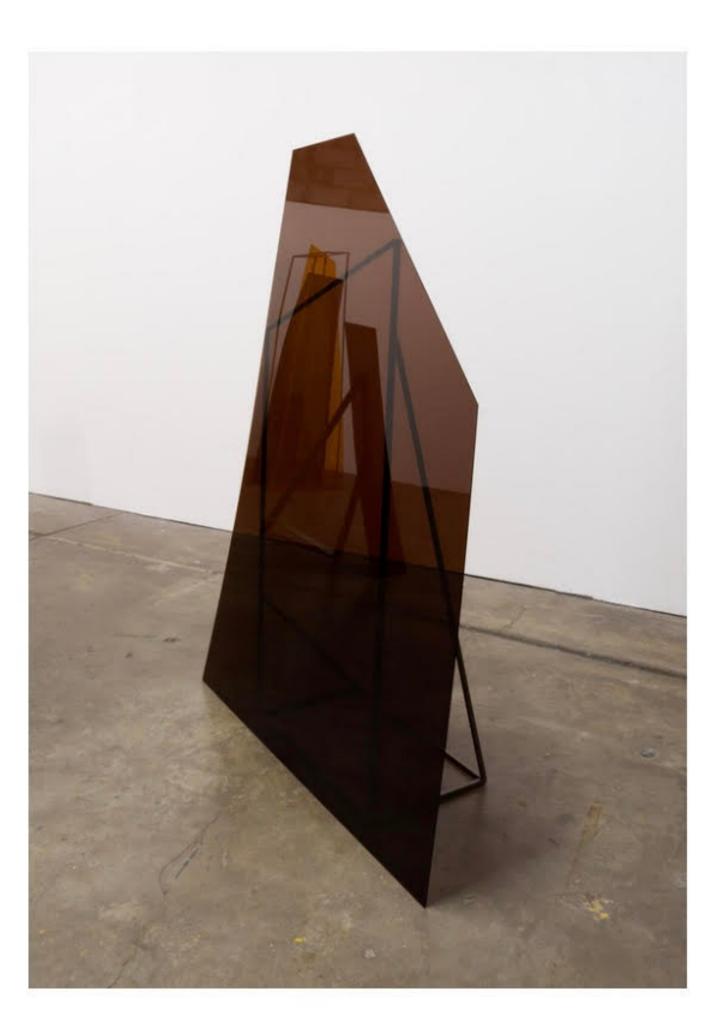

Walking amongst this landscape; encouraging one to leave their pre-described thoughts at the door and enter the space empty; allowing the works to put you in a spacial field.

The sculptures are angular and geometric but play with gravity to ensure a weightless hum throughout the space. The visceral weight of steel is hardly present in the works but is supporting the sleek rays of colour that are placed upon them. The small paintings want to draw the viewer in, as so many other small scale objects do. It seems the commute is now a colour field of screens.

**Jaws**Powdercoated welded steel and acrylic \$700

**Eddie**Powdercoated welded steel and acrylic \$650

Grayscale

Powdercoated welded steel and acrylic \$850

**Horizon**Powdercoated welded steel and acrylic \$250