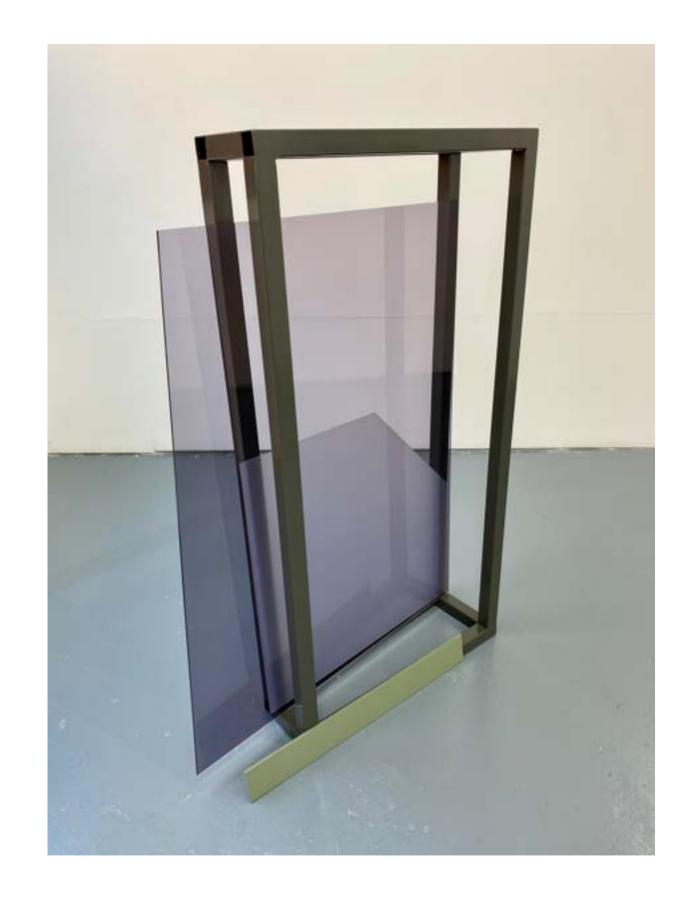

Walking amongst this landscape; encouraging one to leave their pre-described thoughts at the door and enter the space empty; allowing the works to put you in a spacial field.

The sculptures are angular and geometric but play with gravity to ensure a weightless hum throughout the space. The visceral weight of steel is hardly present in the works but is supporting the sleek rays of colour that are placed upon them. The small paintings want to draw the viewer in, as so many other small scale objects do. It seems the commute is now a colour field of screens.

**Jaws**Powdercoated welded steel and acrylic \$700

**Eddie**Powdercoated welded steel and acrylic \$650

Grayscale

Powdercoated welded steel and acrylic \$850

**Horizon**Powdercoated welded steel and acrylic \$250