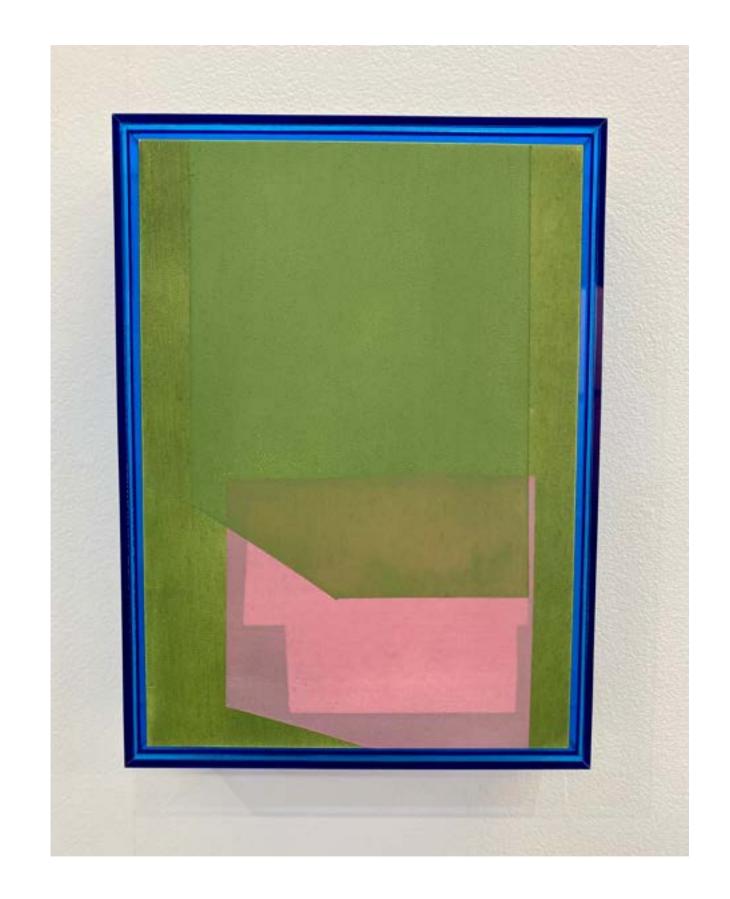

Walking amongst this landscape; encouraging one to leave their pre-described thoughts at the door and enter the space empty; allowing the works to put you in a spacial field.

The sculptures are angular and geometric but play with gravity to ensure a weightless hum throughout the space. The visceral weight of steel is hardly present in the works but is supporting the sleek rays of colour that are placed upon them. The small paintings want to draw the viewer in, as so many other small scale objects do. It seems the commute is now a colour field of screens.

## **Exhibition Details:**

Opening Friday, March 26th, 6-9pm
Exhibition runs March 24 - April 10
Five Walls (Gallery 1)
Level 1 / 119-121 Hopkins St, Footscray
Open Wed-Sat 12-5pm
www.fivewalls.com.au

One
Oil paint on board with an acrylic frame
14cm x 19cm
\$500