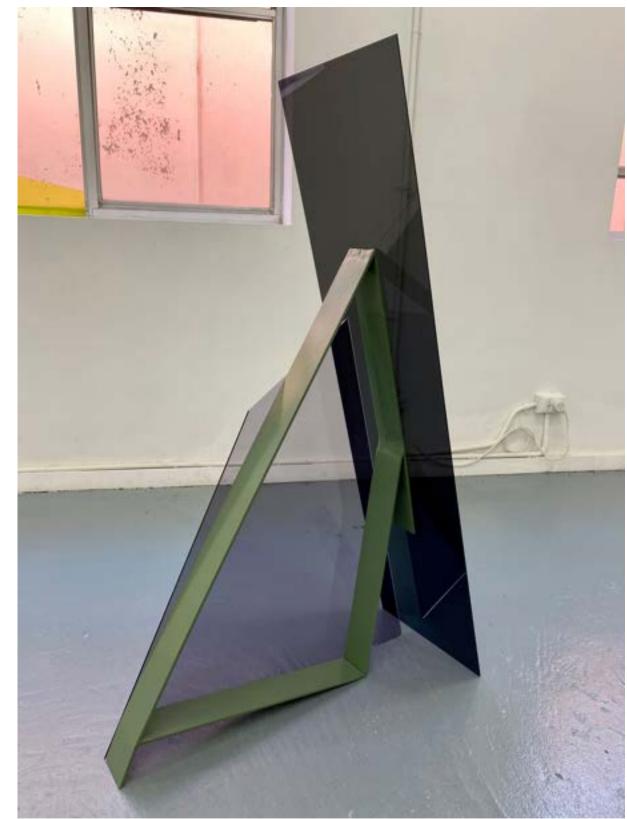

Walking amongst this landscape; encouraging one to leave their pre-described thoughts at the door and enter the space empty; allowing the works to put you in a spacial field.

The sculptures are angular and geometric but play with gravity to ensure a weightless hum throughout the space. The visceral weight of steel is hardly present in the works but is supporting the sleek rays of colour that are placed upon them. The small paintings want to draw the viewer in, as so many other small scale objects do. It seems the commute is now a colour field of screens.

**Jaws**Powdercoated welded steel and acrylic \$700

**Eddie**Powdercoated welded steel and acrylic \$650

Grayscale

Powdercoated welded steel and acrylic \$850

**Horizon**Powdercoated welded steel and acrylic \$250