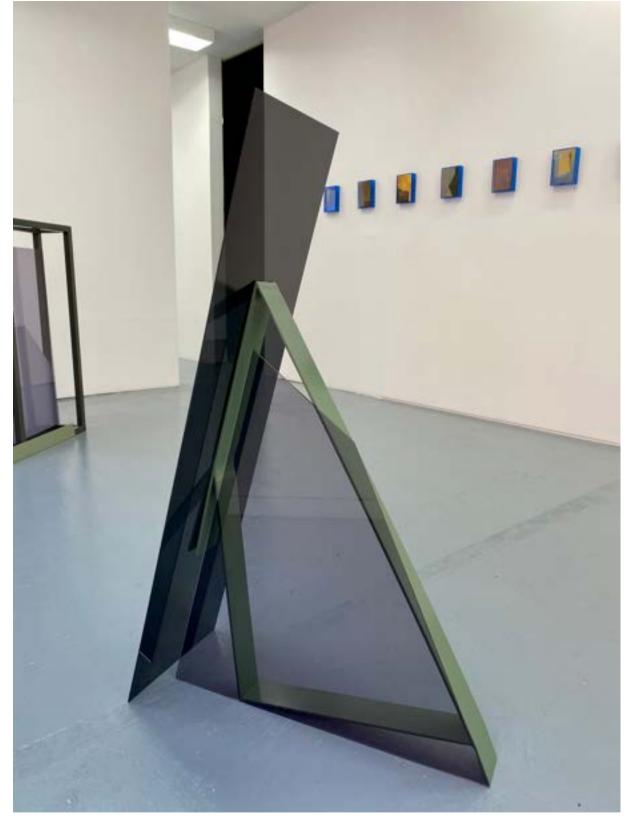

Walking amongst this landscape; encouraging one to leave their pre-described thoughts at the door and enter the space empty; allowing the works to put you in a spacial field.

The sculptures are angular and geometric but play with gravity to ensure a weightless hum throughout the space. The visceral weight of steel is hardly present in the works but is supporting the sleek rays of colour that are placed upon them. The small paintings want to draw the viewer in, as so many other small scale objects do. It seems the commute is now a colour field of screens.

**Jaws**Powdercoated welded steel and acrylic \$700

**Eddie**Powdercoated welded steel and acrylic \$650

Grayscale

Powdercoated welded steel and acrylic \$850

**Horizon**Powdercoated welded steel and acrylic \$250