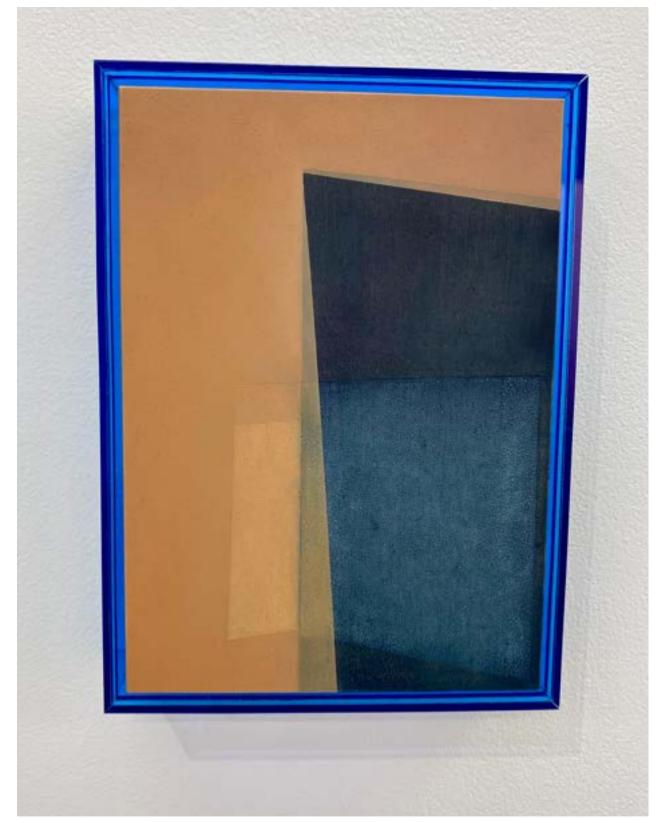

Walking amongst this landscape; encouraging one to leave their pre-described thoughts at the door and enter the space empty; allowing the works to put you in a spacial field.

The sculptures are angular and geometric but play with gravity to ensure a weightless hum throughout the space. The visceral weight of steel is hardly present in the works but is supporting the sleek rays of colour that are placed upon them. The small paintings want to draw the viewer in, as so many other small scale objects do. It seems the commute is now a colour field of screens.

## **Exhibition Details:**

Opening Friday, March 26th, 6-9pm
Exhibition runs March 24 - April 10
Five Walls (Gallery 1)
Level 1 / 119-121 Hopkins St, Footscray
Open Wed-Sat 12-5pm
www.fivewalls.com.au

One
Oil paint on board with an acrylic frame
14cm x 19cm
\$500