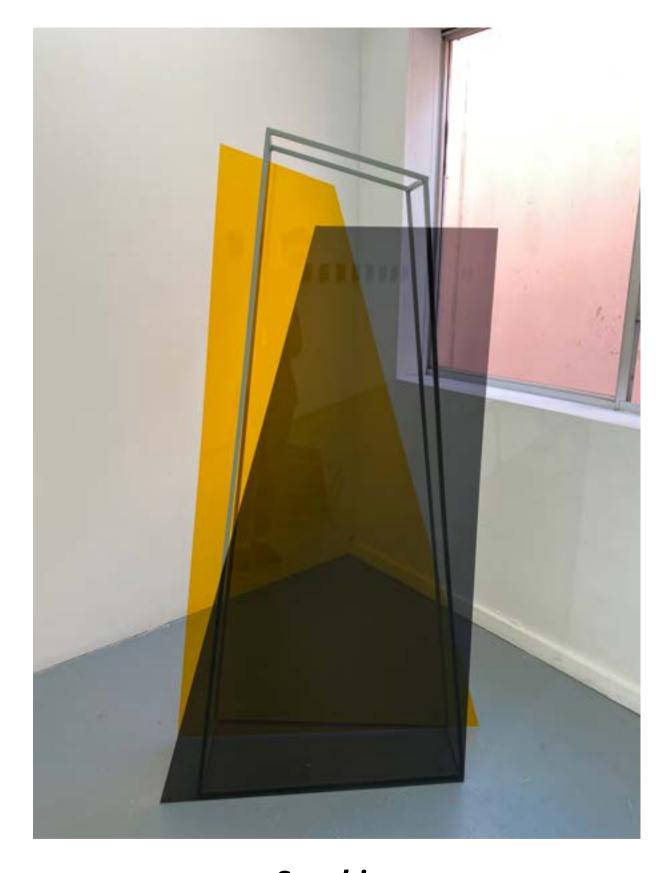

Walking amongst this landscape; encouraging one to leave their pre-described thoughts at the door and enter the space empty; allowing the works to put you in a spacial field.

The sculptures are angular and geometric but play with gravity to ensure a weightless hum throughout the space. The visceral weight of steel is hardly present in the works but is supporting the sleek rays of colour that are placed upon them. The small paintings want to draw the viewer in, as so many other small scale objects do. It seems the commute is now a colour field of screens.

**Jaws**Powdercoated welded steel and acrylic \$700

**Eddie**Powdercoated welded steel and acrylic \$650

Grayscale

Powdercoated welded steel and acrylic \$850

**Horizon**Powdercoated welded steel and acrylic \$250