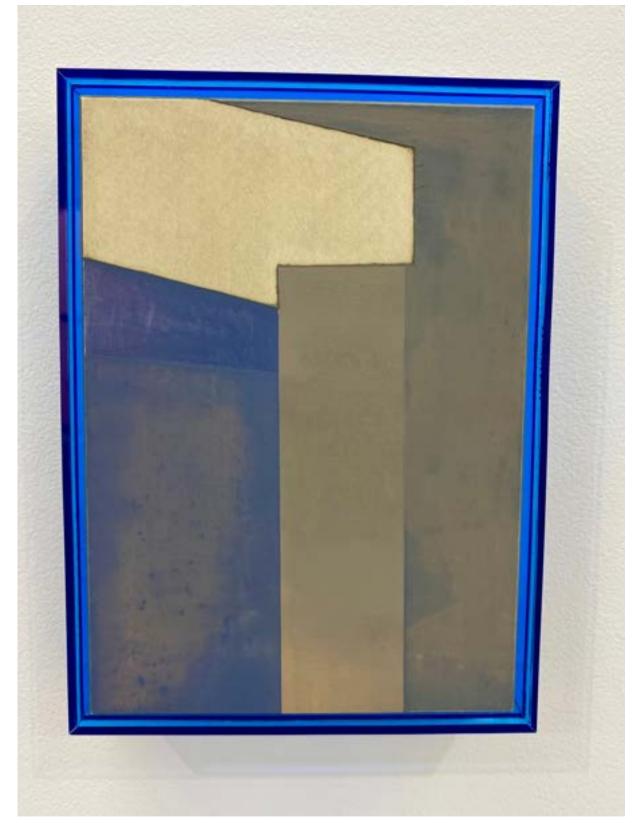

**Two**Oil paint on board with an acrylic frame
14cm x 19cm
\$500

Three
Oil paint on board with an acrylic frame
14cm x 19cm
\$500

Four
Oil paint on board with an acrylic frame
14cm x 19cm
\$500

Five
Oil paint on board with an acrylic frame
14cm x 19cm
\$500

Six
Oil paint on board with an acrylic frame
14cm x 19cm
\$500

Seven
Oil paint on board with an acrylic frame
14cm x 19cm
\$500

**Eight**Oil paint on board with an acrylic frame
14cm x 19cm
SOLD

Nine
Oil paint on board with an acrylic frame
14cm x 19cm
\$500