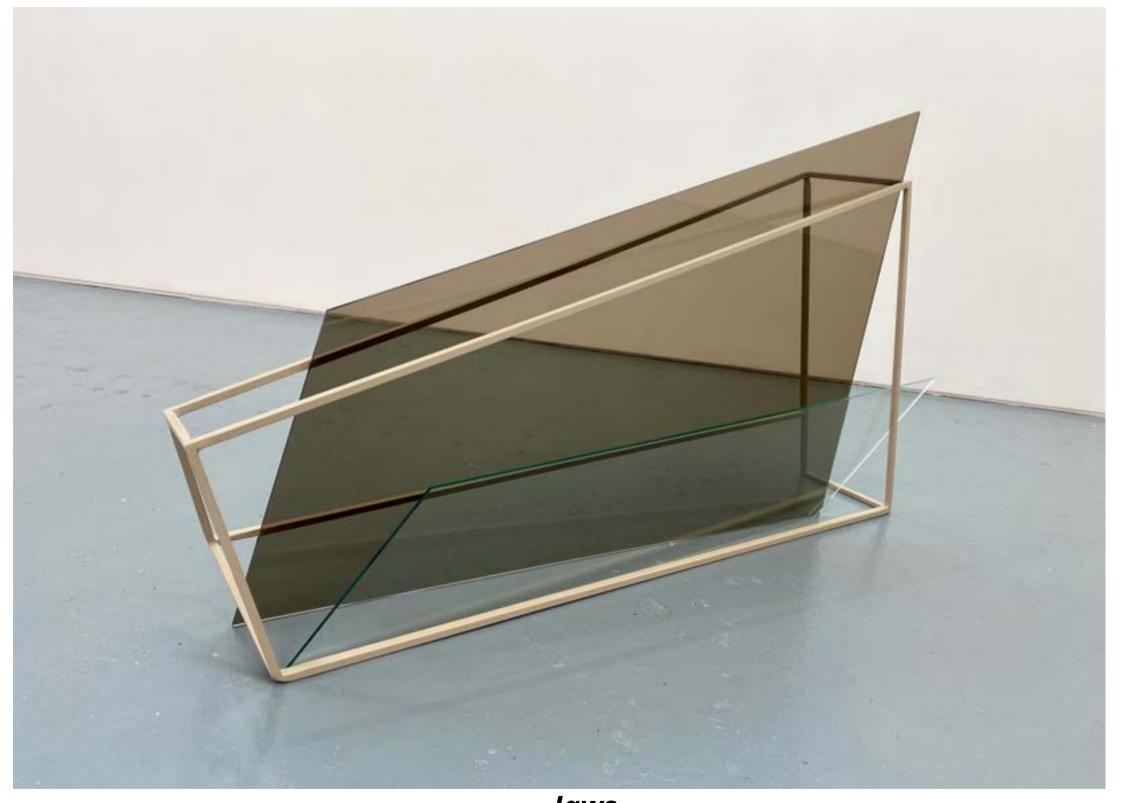

Walking amongst this landscape; encouraging one to leave their pre-described thoughts at the door and enter the space empty; allowing the works to put you in a spacial field.

The sculptures are angular and geometric but play with gravity to ensure a weightless hum throughout the space. The visceral weight of steel is hardly present in the works but is supporting the sleek rays of colour that are placed upon them. The small paintings want to draw the viewer in, as so many other small scale objects do. It seems the commute is now a colour field of screens.

**Jaws**Powdercoated welded steel and acrylic \$700

**Eddie**Powdercoated welded steel and acrylic \$650

Grayscale

Powdercoated welded steel and acrylic \$850

**Horizon**Powdercoated welded steel and acrylic \$250