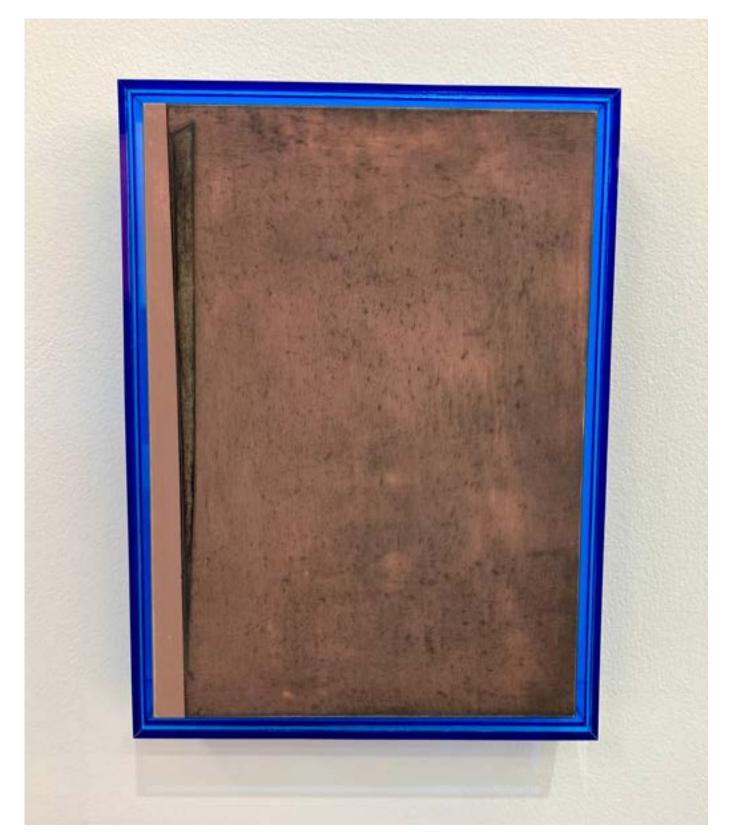

## **Exhibition Details:**

Opening Friday, March 26th, 6-9pm
Exhibition runs March 24 - April 10
Five Walls (Gallery 1)
Level 1 / 119-121 Hopkins St, Footscray
Open Wed-Sat 12-5pm
www.fivewalls.com.au

One
Oil paint on board with an acrylic frame
14cm x 19cm
\$500

**Two**Oil paint on board with an acrylic frame
14cm x 19cm
\$500

Three
Oil paint on board with an acrylic frame
14cm x 19cm
\$500

Four
Oil paint on board with an acrylic frame
14cm x 19cm
\$500

Five
Oil paint on board with an acrylic frame
14cm x 19cm
\$500