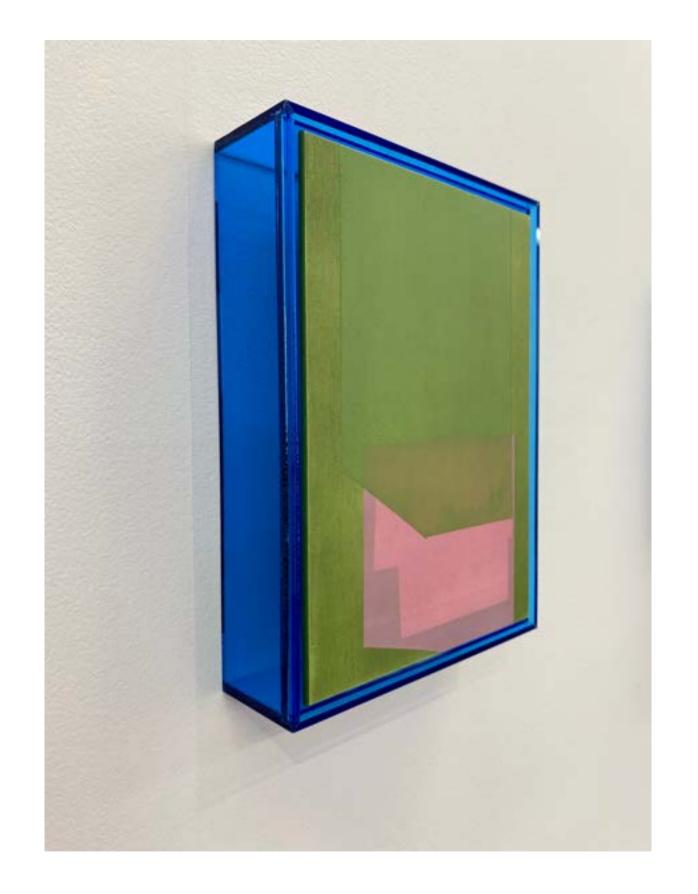

## **Exhibition Details:**

Opening Friday, March 26th, 6-9pm
Exhibition runs March 24 - April 10
Five Walls (Gallery 1)
Level 1 / 119-121 Hopkins St, Footscray
Open Wed-Sat 12-5pm
www.fivewalls.com.au

One
Oil paint on board with an acrylic frame
14cm x 19cm
\$500

**Two**Oil paint on board with an acrylic frame
14cm x 19cm
\$500

Three
Oil paint on board with an acrylic frame
14cm x 19cm
\$500

Four
Oil paint on board with an acrylic frame
14cm x 19cm
\$500

Five
Oil paint on board with an acrylic frame
14cm x 19cm
\$500