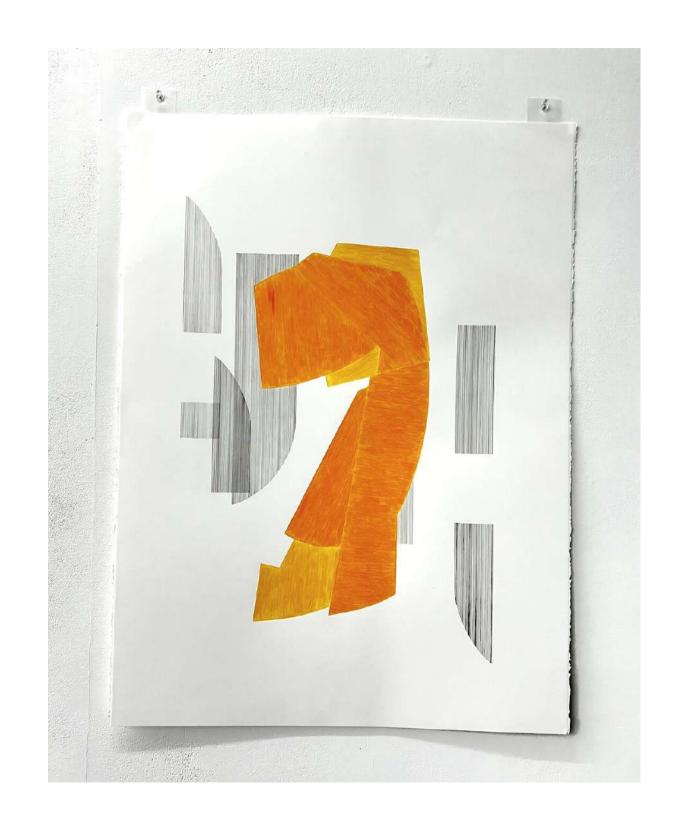

nd graphite on paper 15cm x 28cm #1, #2, #3, #4, #5 SOLD



Window Series #6-10, 2020
15 individual drawings
coloured pencil and graphite on paper
15cm x 28cm
\$100 each
#7, #8 SOLD



Window Series #11-15, 2020
15 individual drawings
coloured pencil and graphite on paper
15cm x 28cm
\$100 each
#11, #12, #13 SOLD







Shards #1-3, 2022 painted mild steel dimensions varied \$400 each #2, #3 SOLD







Shards #4-6, 2022 painted mild steel dimensions varied \$400 each #4, #6 SOLD



Ame, 2020 mild steel 135cm x 140cm x 10cm \$2600



Arc of Rain #1-4, 2021 graphite on paper 28cm x 46cm \$250 each



Red #2, 2021
painted mild steel
63cm x 108cm 15cm
SOLD



Red #1, 2021 coloured pencil and graphite on paper 57cm x 76cm \$800



Yellow #2, 2021
painted mild steel
54cm x 110cm x 13cm
\$1800



Yellow #1, 2021, coloured pencil and graphite on paper 57cm x 76cm \$800