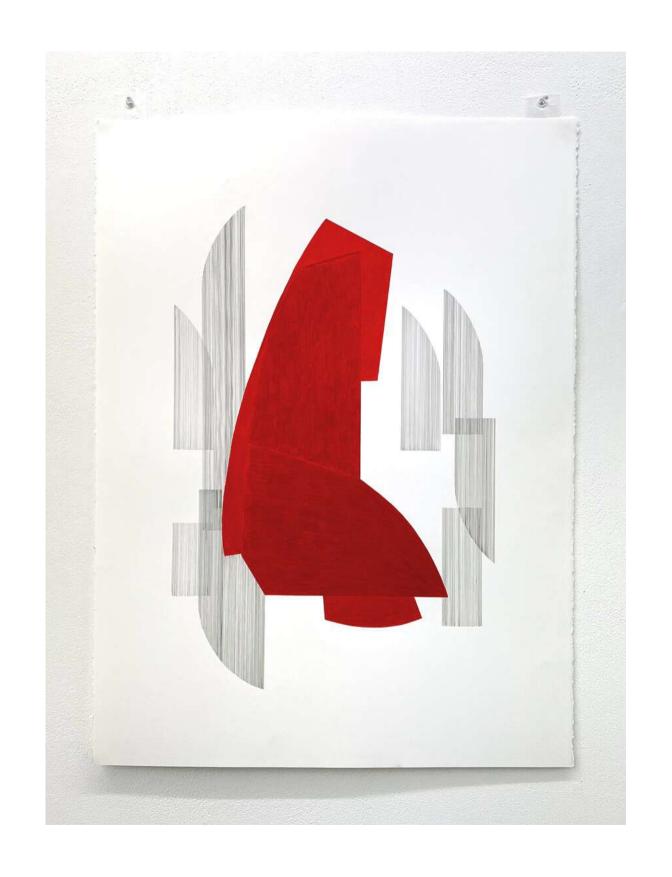

Arc of Rain #1-4, 2021 graphite on paper 28cm x 46cm \$250 each

Red #2, 2021
painted mild steel
63cm x 108cm 15cm
SOLD

Red #1, 2021 coloured pencil and graphite on paper 57cm x 76cm \$800

Yellow #2, 2021
painted mild steel
54cm x 110cm x 13cm
\$1800