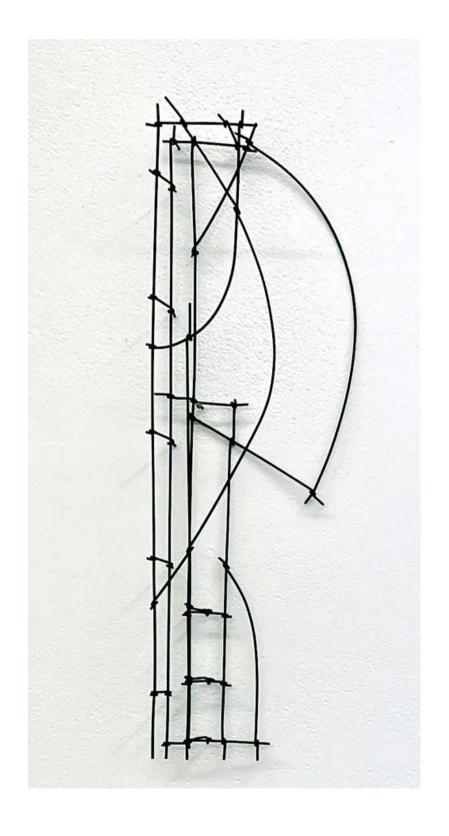

Arc of Rain #1-4, 2021 graphite on paper 28cm x 46cm \$250 each

Red #2, 2021
painted mild steel
63cm x 108cm 15cm
SOLD

Red #1, 2021 coloured pencil and graphite on paper 57cm x 76cm \$800

Yellow #2, 2021
painted mild steel
54cm x 110cm x 13cm
\$1800