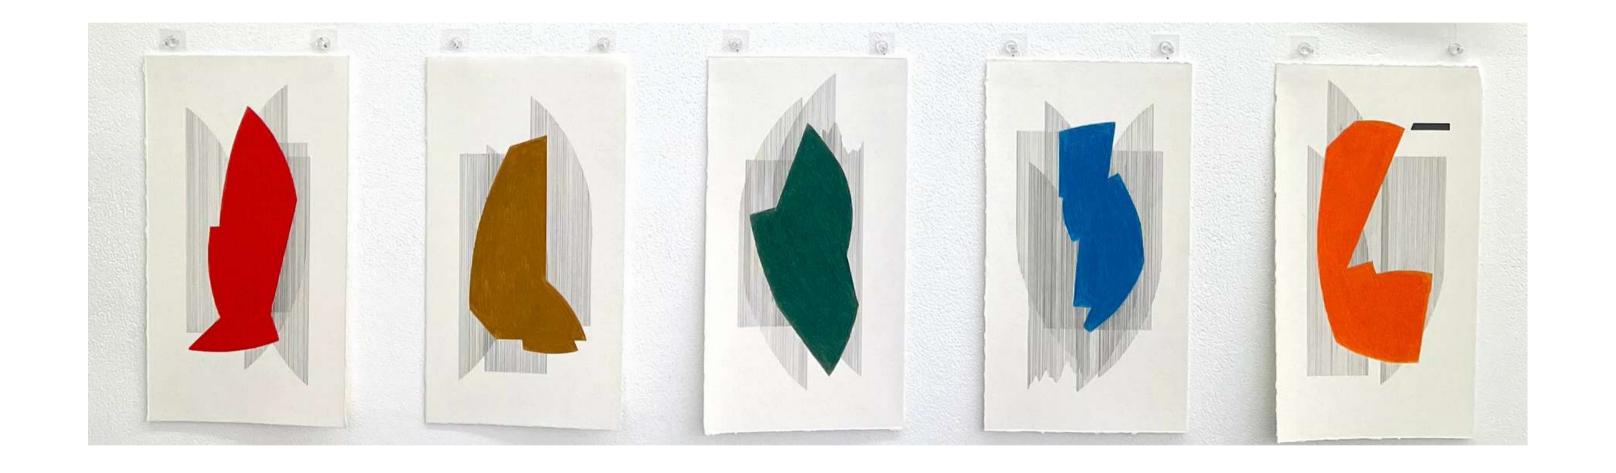

Window Series #6-10, 2020
15 individual drawings
coloured pencil and graphite on paper
15cm x 28cm
\$100 each
#7, #8 SOLD

Window Series #11-15, 2020
15 individual drawings
coloured pencil and graphite on paper
15cm x 28cm
\$100 each
#11, #12, #13 SOLD