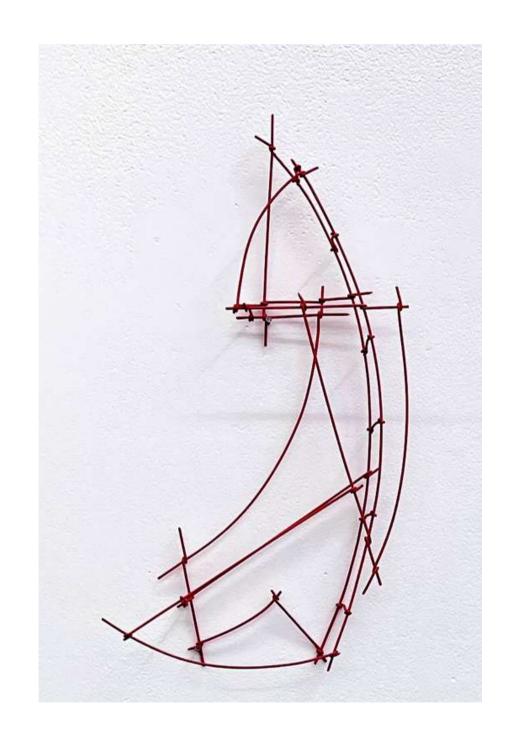

Arc of Rain #1-4, 2021 graphite on paper 28cm x 46cm \$250 each

Red #2, 2021
painted mild steel
63cm x 108cm 15cm
SOLD

Red #1, 2021 coloured pencil and graphite on paper 57cm x 76cm \$800

Yellow #2, 2021
painted mild steel
54cm x 110cm x 13cm
\$1800