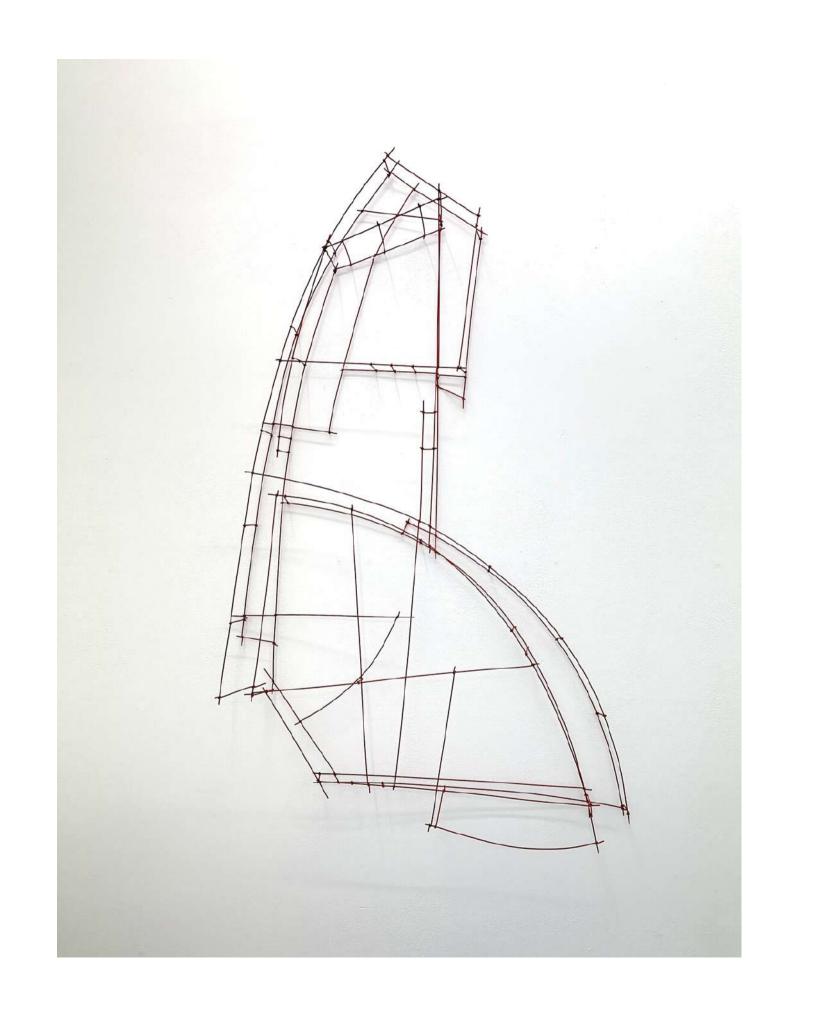

Arc of Rain #1-4, 2021 graphite on paper 28cm x 46cm \$250 each

Red #2, 2021
painted mild steel
63cm x 108cm 15cm
SOLD

Red #1, 2021 coloured pencil and graphite on paper 57cm x 76cm \$800

Yellow #2, 2021
painted mild steel
54cm x 110cm x 13cm
\$1800