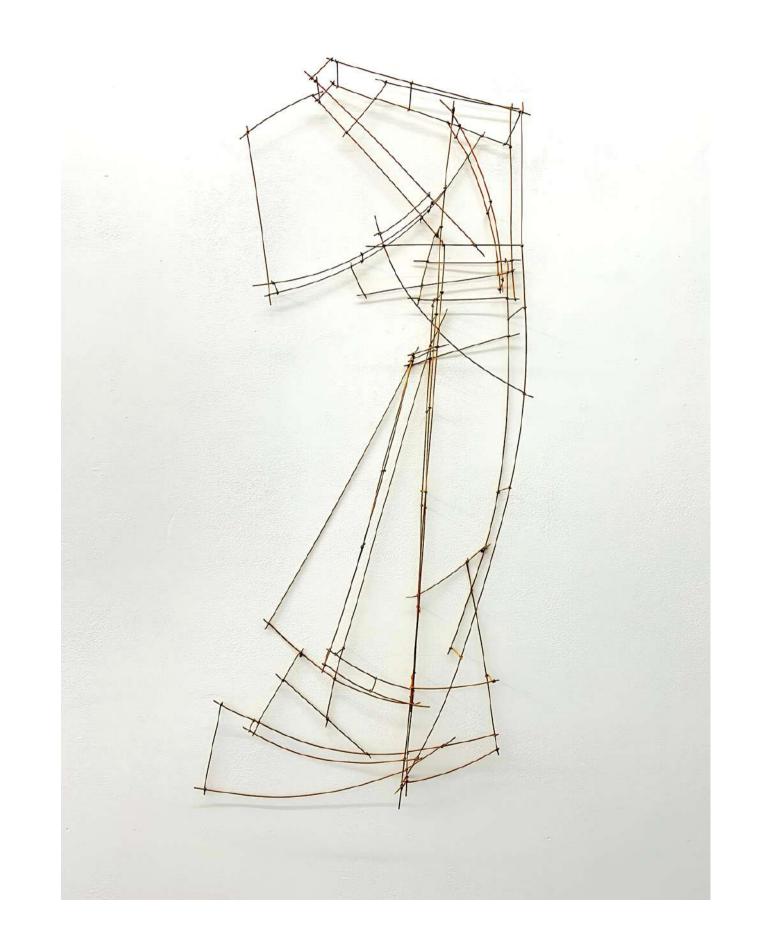

Arc of Rain #1-4, 2021 graphite on paper 28cm x 46cm \$250 each

Red #2, 2021
painted mild steel
63cm x 108cm 15cm
SOLD

Red #1, 2021 coloured pencil and graphite on paper 57cm x 76cm \$800

Yellow #2, 2021
painted mild steel
54cm x 110cm x 13cm
\$1800