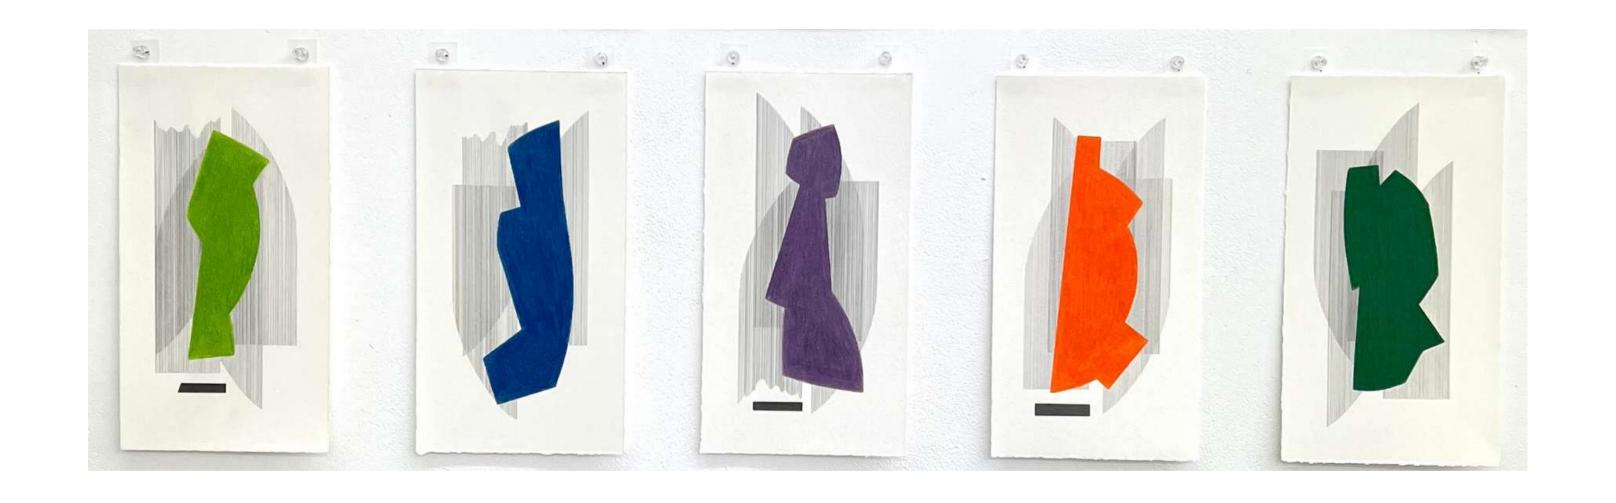

Window Series #6-10, 2020
15 individual drawings
coloured pencil and graphite on paper
15cm x 28cm
\$100 each
#7, #8 SOLD

Window Series #11-15, 2020
15 individual drawings
coloured pencil and graphite on paper
15cm x 28cm
\$100 each
#11, #12, #13 SOLD