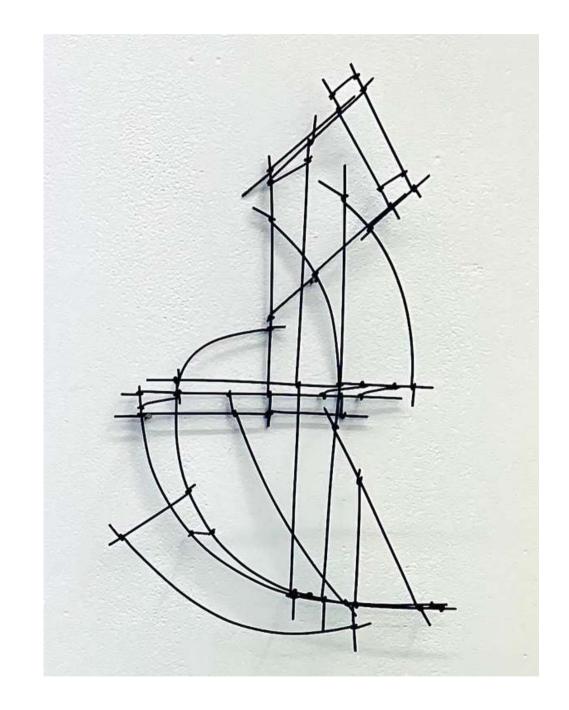

Shards #1-3, 2022 painted mild steel dimensions varied \$400 each #2, #3 SOLD

Shards #4-6, 2022 painted mild steel dimensions varied \$400 each #4, #6 SOLD

Ame, 2020 mild steel 135cm x 140cm x 10cm \$2600