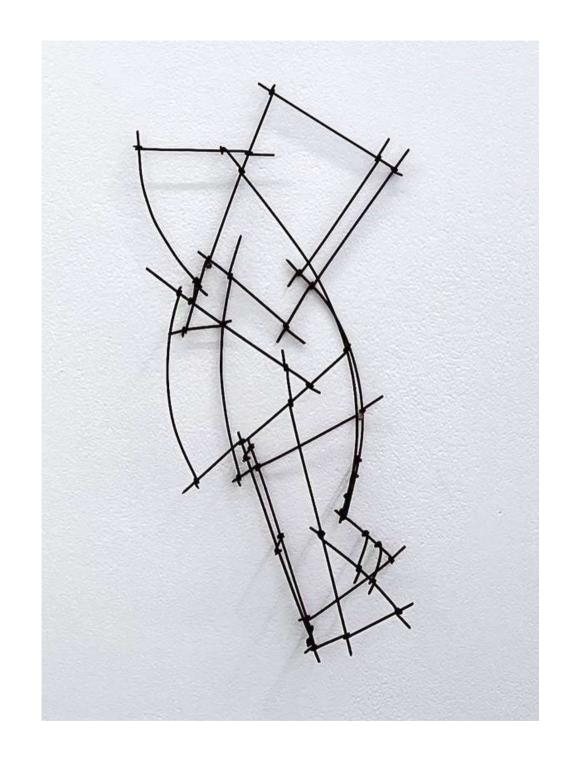

Arc of Rain #1-4, 2021 graphite on paper 28cm x 46cm \$250 each

Red #2, 2021
painted mild steel
63cm x 108cm 15cm
SOLD

Red #1, 2021 coloured pencil and graphite on paper 57cm x 76cm \$800

Yellow #2, 2021
painted mild steel
54cm x 110cm x 13cm
\$1800