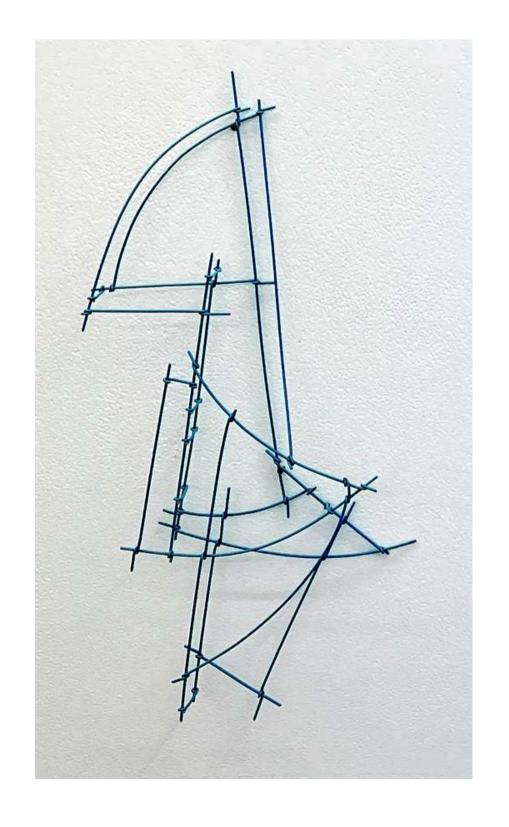

Arc of Rain #1-4, 2021 graphite on paper 28cm x 46cm \$250 each

Red #2, 2021
painted mild steel
63cm x 108cm 15cm
SOLD

Red #1, 2021 coloured pencil and graphite on paper 57cm x 76cm \$800

Yellow #2, 2021
painted mild steel
54cm x 110cm x 13cm
\$1800