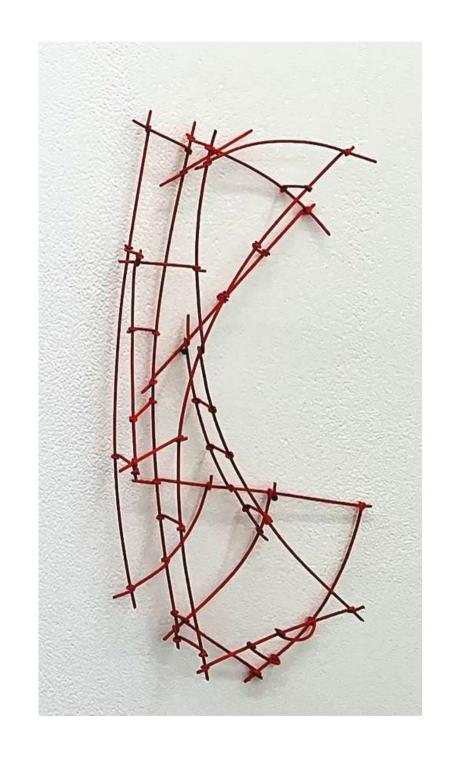

Arc of Rain #1-4, 2021 graphite on paper 28cm x 46cm \$250 each

Red #2, 2021
painted mild steel
63cm x 108cm 15cm
SOLD

Red #1, 2021 coloured pencil and graphite on paper 57cm x 76cm \$800

Yellow #2, 2021
painted mild steel
54cm x 110cm x 13cm
\$1800