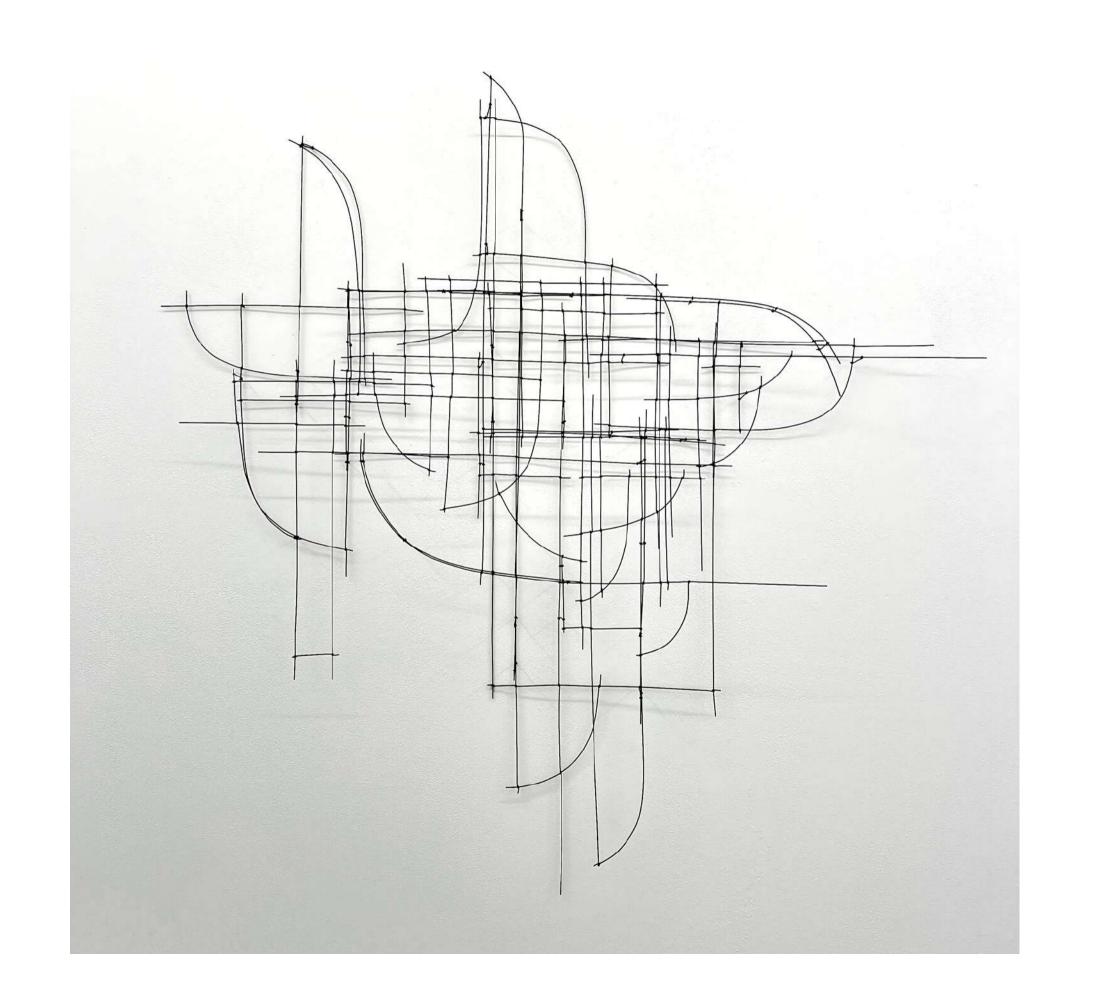

Shards #1-3, 2022 painted mild steel dimensions varied \$400 each #2, #3 SOLD

Shards #4-6, 2022 painted mild steel dimensions varied \$400 each #4, #6 SOLD

Ame, 2020 mild steel 135cm x 140cm x 10cm \$2600