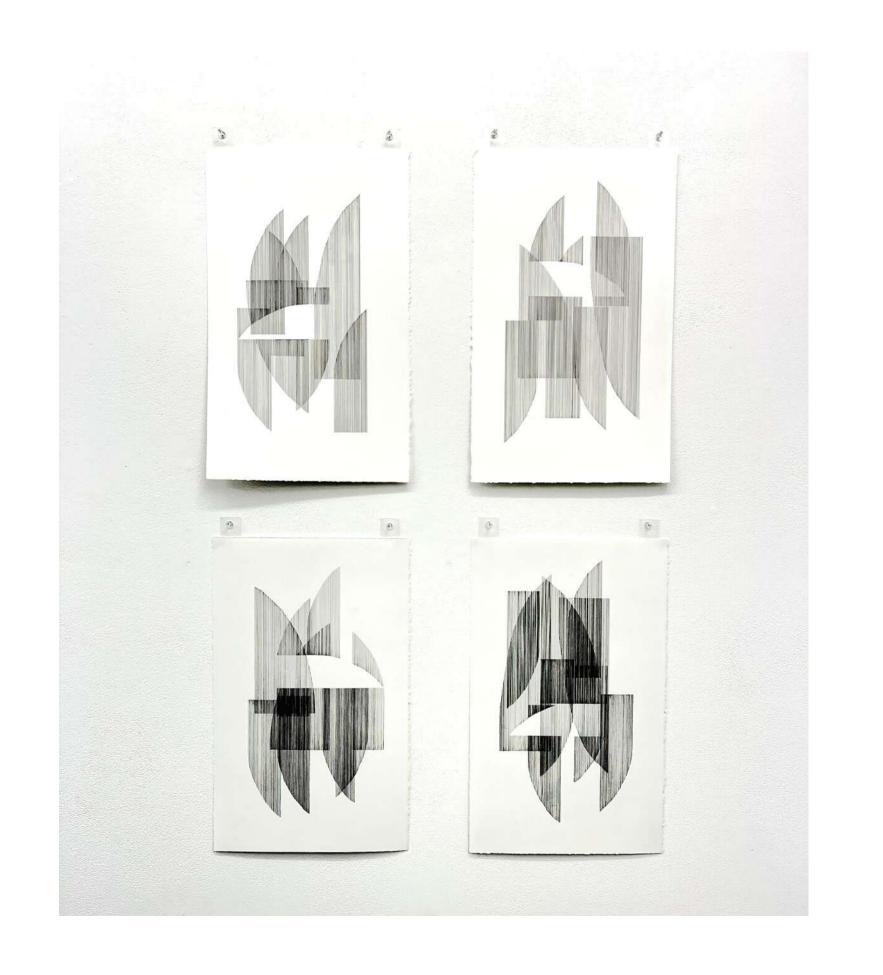

## KATE HENDRY LUMINATIONS

August 10th – 27th, 2022

Inquiries: info@fivewalls.com.au

or

Missy:+61403055344

Window Series #1-5, 2020 15 individual drawings coloured pencil and graphite on paper 15cm x 28cm #1, #2, #3, #4, #5 SOLD