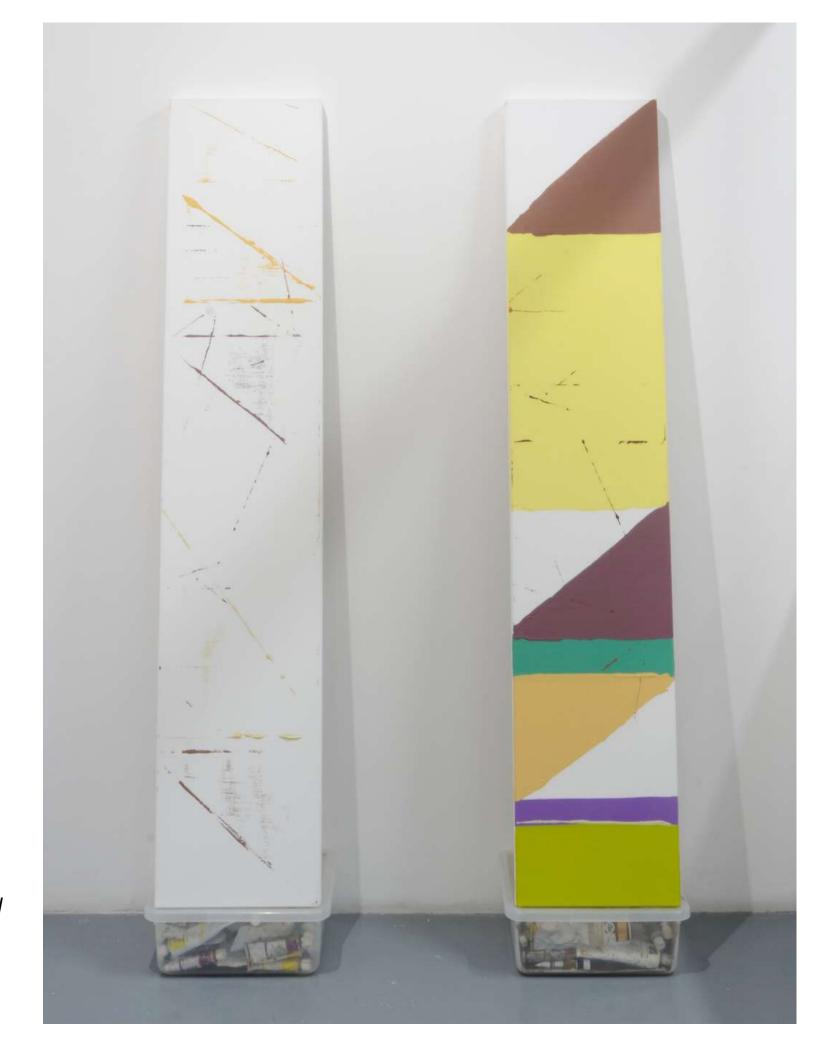

Mud (MG), 2007 - 2023 oil on linen on plastic boxes of oil 152 x 31 cm \$4,100

Mud vs Clarity (SRMG)
2023
oil on linen & acrylic on hessian
152 x 92 & 217 x 70 cm approx.
\$6,000

Diagram of Slops and Slimes (SRMG), 2023 acrylic on canvas on oil on linen 47 x 31 cm \$1,350

Clarity (MG)2023
oil on linen on plastic boxes of oil
2023
152 x 31 cm
\$5,100