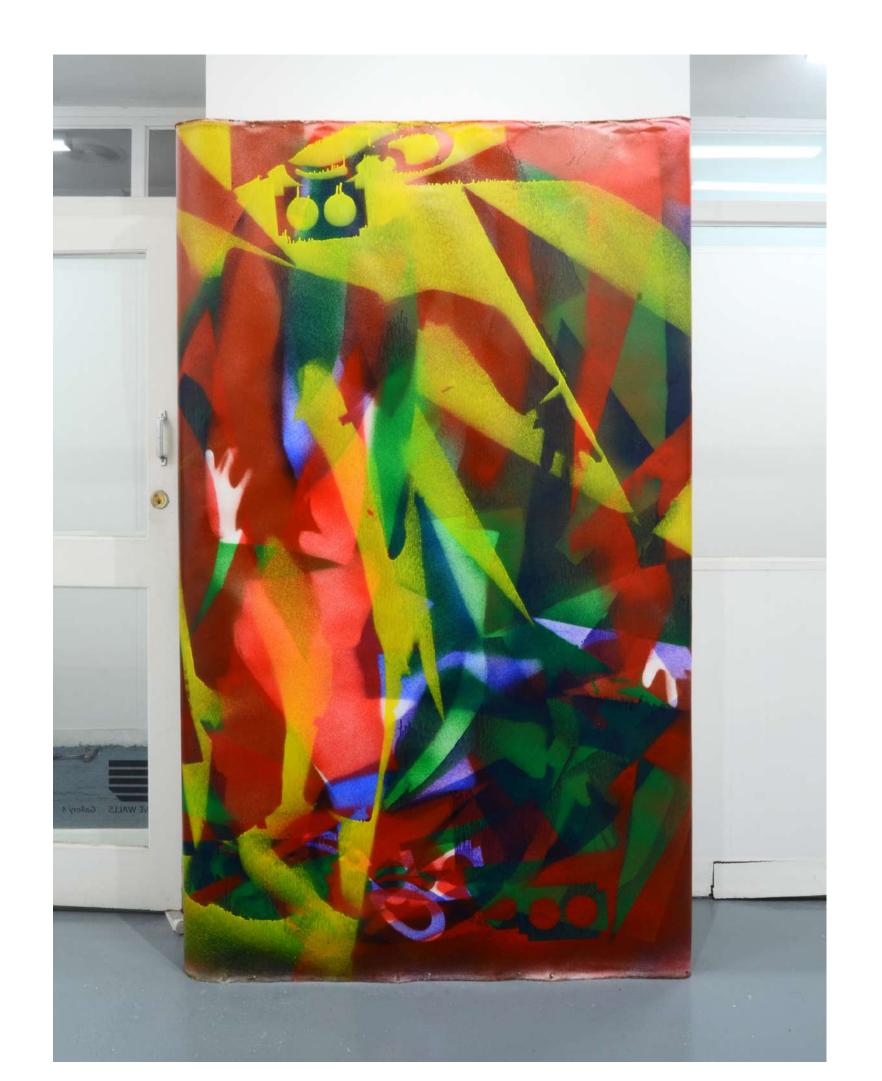

36. Another six words may be used

New Atlantis (SR)
2023
acrylic on linen
217 x 130 cm approx.
NFS

Looking at Paintings (SR)
2023
acrylic on canvas
71 x 18 approx.
NFS

Matsche und Klarheit (SRMG) 2008 - 2023 oil on linen & acrylic on canvas 152 x 31 & 190 x 155 cm approx. \$6,000

Mud vs Clarity (SRMG)
2023
oil on linen & acrylic on hessian
152 x 92 & 217 x 70 cm approx.
\$6,000

Diagram of Slops and Slimes (SRMG), 2023 acrylic on canvas on oil on linen 47 x 31 cm \$1,350

Clarity (MG)2023
oil on linen on plastic boxes of oil
2023
152 x 31 cm
\$5,100