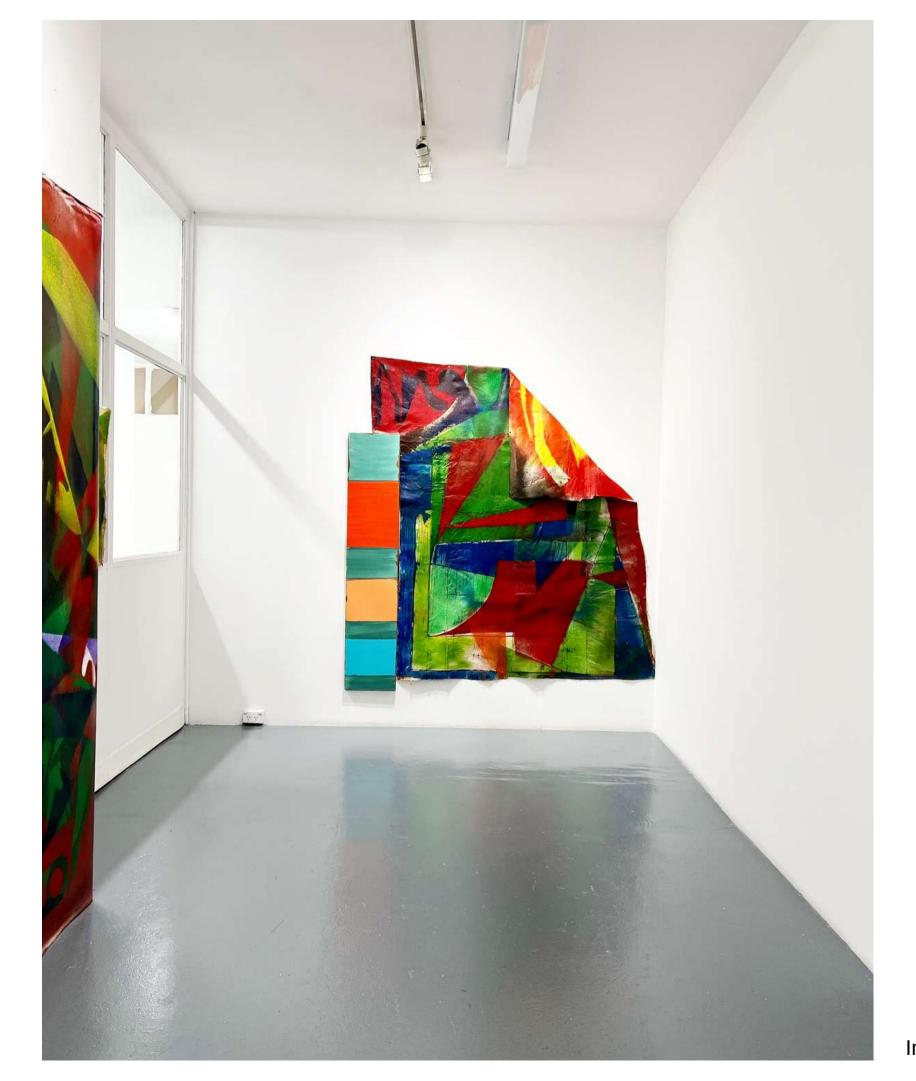

Mud vs Clarity (SRMG)
2023
oil on linen & acrylic on hessian
152 x 92 & 217 x 70 cm approx.
\$6,000

Diagram of Slops and Slimes (SRMG), 2023 acrylic on canvas on oil on linen 47 x 31 cm \$1,350

Clarity (MG)2023
oil on linen on plastic boxes of oil
2023
152 x 31 cm
\$5,100

36. Another six words may be used

New Atlantis (SR)
2023
acrylic on linen
217 x 130 cm approx.
NFS

Looking at Paintings (SR)
2023
acrylic on canvas
71 x 18 approx.
NFS

Matsche und Klarheit (SRMG) 2008 - 2023 oil on linen & acrylic on canvas 152 x 31 & 190 x 155 cm approx. \$6,000