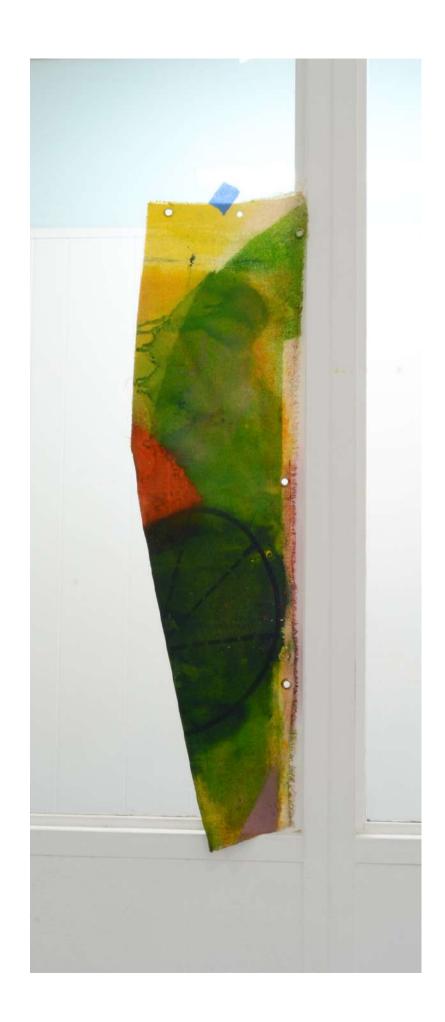

36. Another six words may be used

New Atlantis (SR)
2023
acrylic on linen
217 x 130 cm approx.
NFS

Looking at Paintings (SR)
2023
acrylic on canvas
71 x 18 approx.
NFS

Matsche und Klarheit (SRMG) 2008 - 2023 oil on linen & acrylic on canvas 152 x 31 & 190 x 155 cm approx. \$6,000