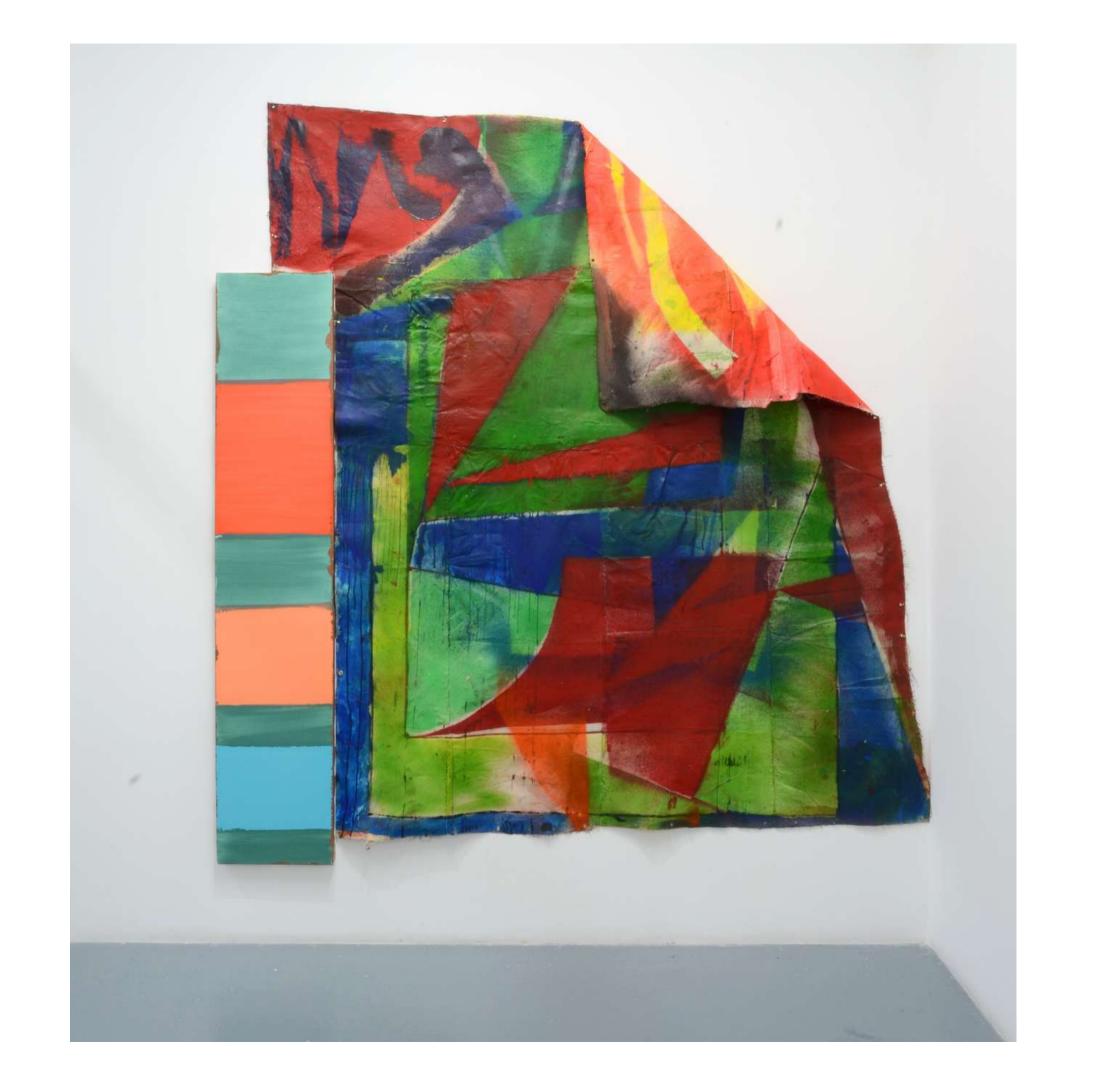

Mud vs Clarity (SRMG)
2023
oil on linen & acrylic on hessian
152 x 92 & 217 x 70 cm approx.
\$6,000

Diagram of Slops and Slimes (SRMG), 2023 acrylic on canvas on oil on linen 47 x 31 cm \$1,350

Clarity (MG)2023
oil on linen on plastic boxes of oil
2023
152 x 31 cm
\$5,100