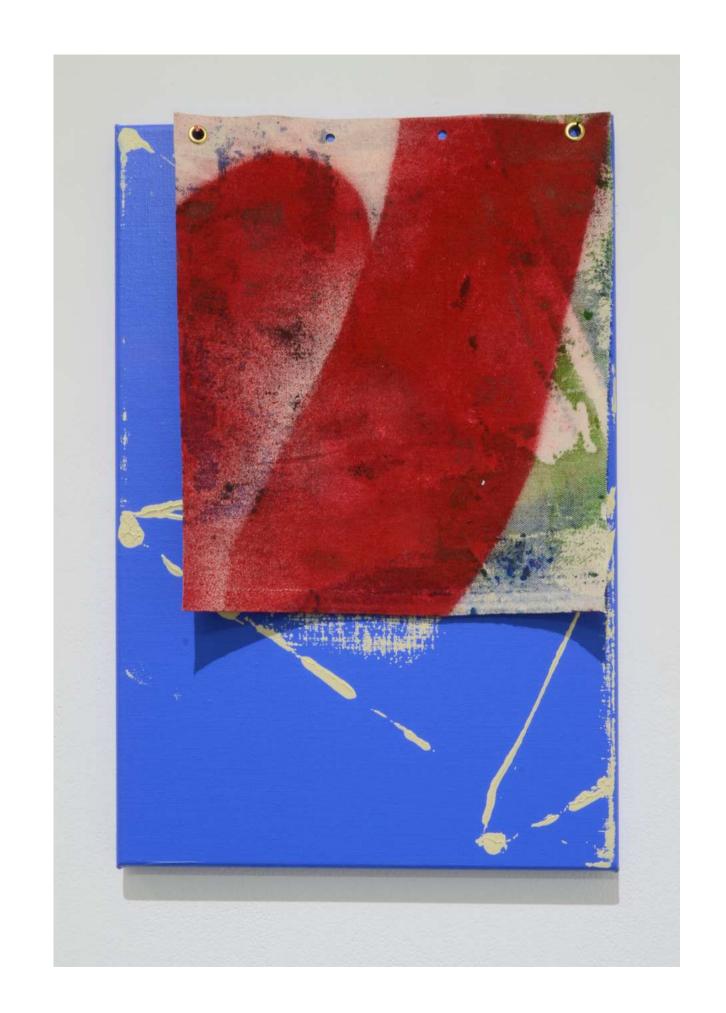

36. Another six words may be used

New Atlantis (SR)
2023
acrylic on linen
217 x 130 cm approx.
NFS

Looking at Paintings (SR)
2023
acrylic on canvas
71 x 18 approx.
NFS

Matsche und Klarheit (SRMG) 2008 - 2023 oil on linen & acrylic on canvas 152 x 31 & 190 x 155 cm approx. \$6,000