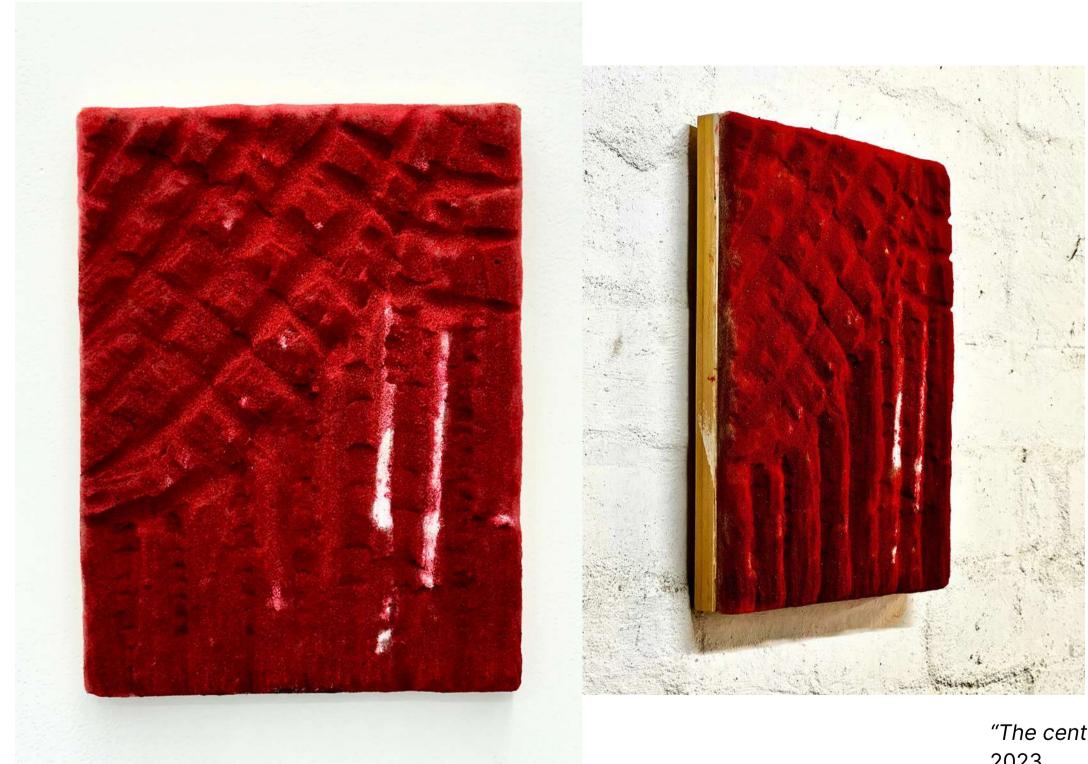

Assuage
2023
acrylic and watercolour on
shaped plywood
180 x 300 mm
\$770

Nocturne
2023
acrylic and watercolour
on canvas
130 x 180 mm
\$450

"The centre cannot hold" Y B Yeats
2023
sculpted foam rubber and acrylic on
wood cradled panel
230 x 305 x 30 mm
\$780