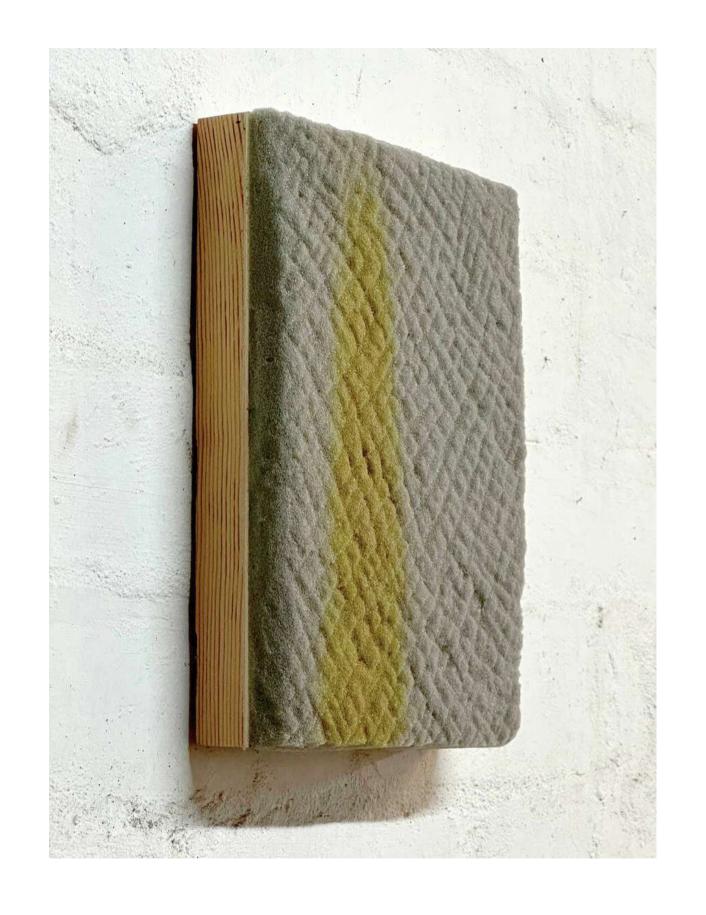

Equinox 2019 watercolour on 640gsm Arches HP framed 430 x 500 mm \$800

Night Ajar
2023
acrylic and oil paint on mounted
bookcover panel
240 x 300 mm
\$800

Fume
2023
sculpted foam rubber on
cradled wood panel
200 x 250 x 20 mm
\$700