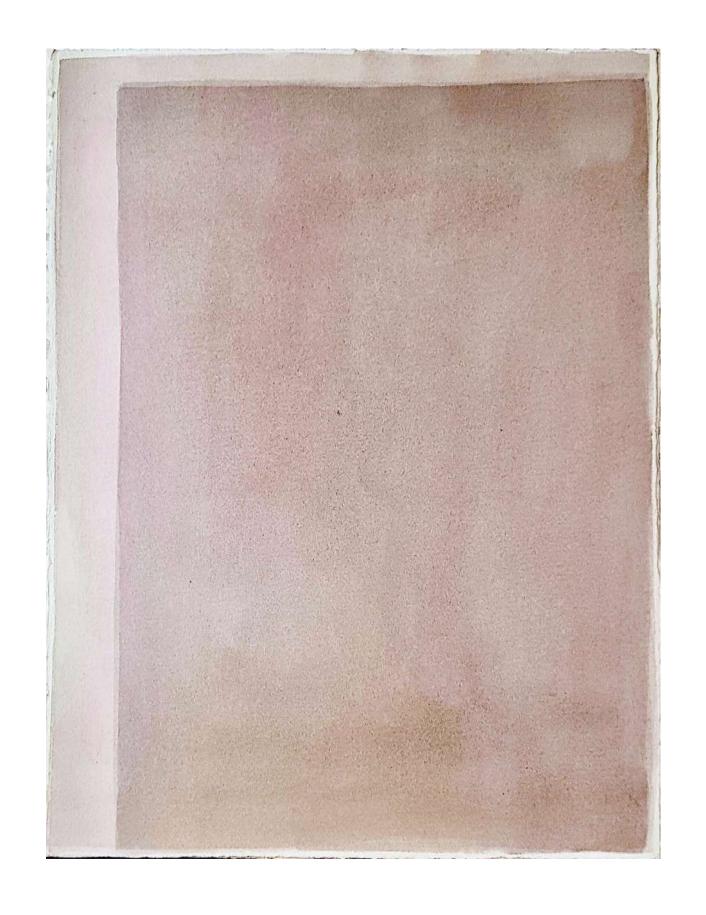

Equinox 2019 watercolour on 640gsm Arches HP framed 430 x 500 mm \$800

Night Ajar
2023
acrylic and oil paint on mounted
bookcover panel
240 x 300 mm
\$800

Fume
2023
sculpted foam rubber on
cradled wood panel
200 x 250 x 20 mm
\$700