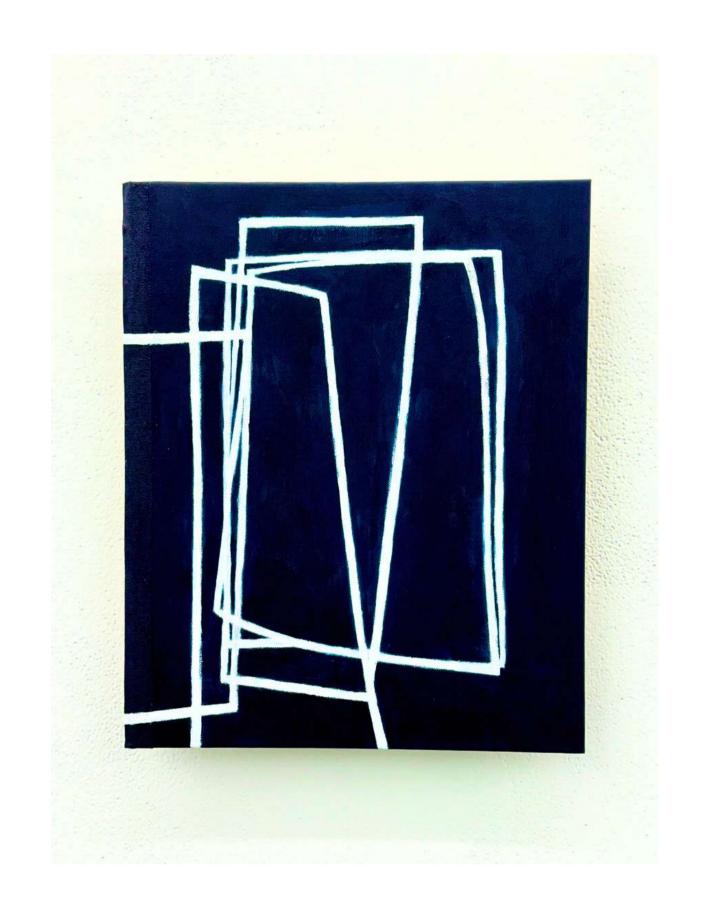

Equinox 2019 watercolour on 640gsm Arches HP framed 430 x 500 mm \$800

Night Ajar
2023
acrylic and oil paint on mounted
bookcover panel
240 x 300 mm
\$800

Fume
2023
sculpted foam rubber on
cradled wood panel
200 x 250 x 20 mm
\$700