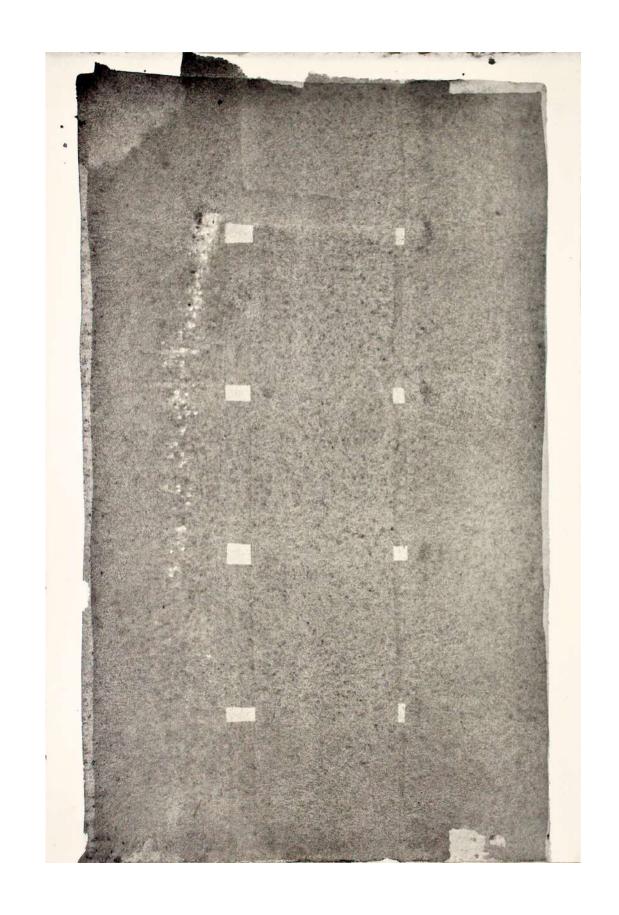

Weather Report 2021 watercolour on 640 Arches HP framed 350 x 450 mm \$770

Highrise 25 2020 watercolour on 640 Arches HP framed 350 x 450 mm \$770

Highrise 31 2020 watercolour on 640 Arches HP framed 350 x 450 mm \$770