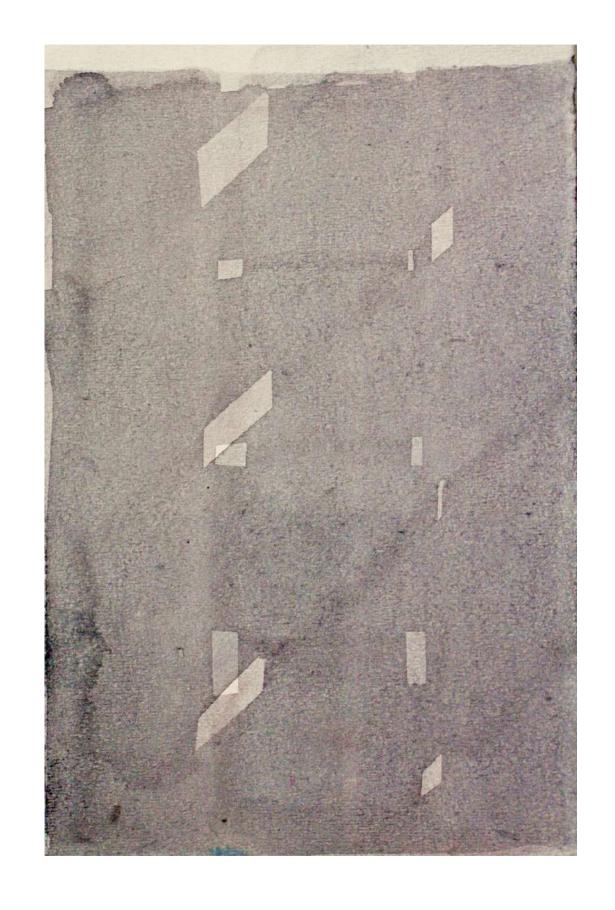

Equinox 2019 watercolour on 640gsm Arches HP framed 430 x 500 mm \$800

Night Ajar
2023
acrylic and oil paint on mounted
bookcover panel
240 x 300 mm
\$800

Fume
2023
sculpted foam rubber on
cradled wood panel
200 x 250 x 20 mm
\$700