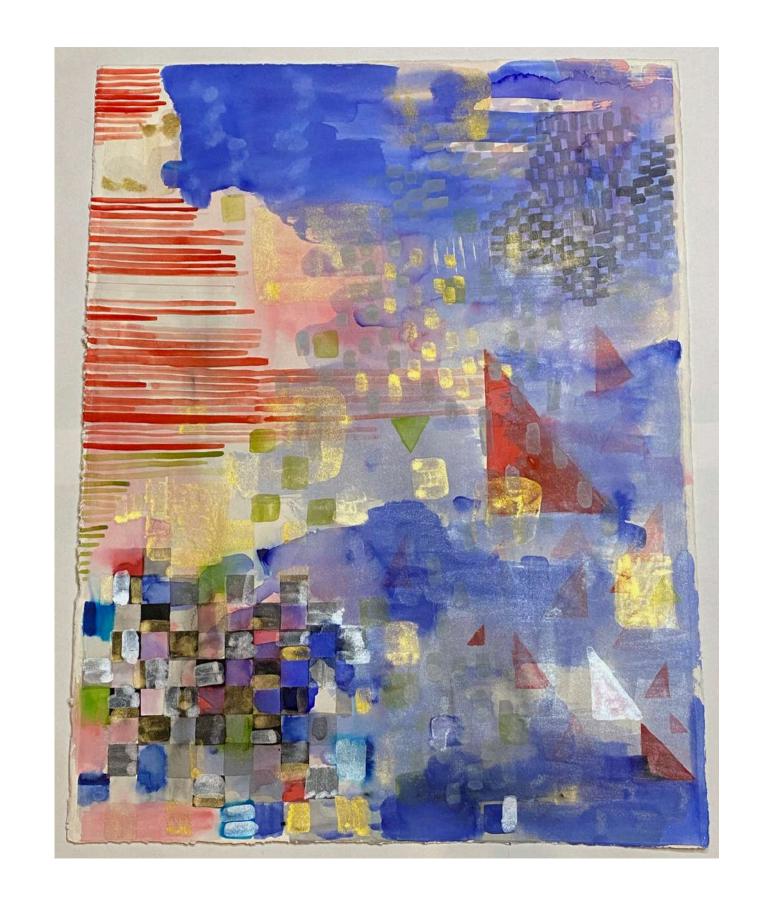

Blue Arrow Vermillion
August, 2022
Graphite,watercolour and gouache
on Waterford Paper, 300gsm
89 x 69 cm (framed)
\$2,700

Small Manuscript
May-Sept 2022
Graphite, watercolour and gouache
on 300gsm Waterford
51 x 41 cm (framed)
SOLD

Twelve Moves. Foresters
November 2022
Graphite, watercolour and gouache
on Waterford Paper, 300gsm
89 x 69 cm (framed)
\$2,700

A Front at Sunset
Sept 2023
Graphite, watercolour and gouache
on 600gsm paper
89 x 69 cm (framed)
\$2,700