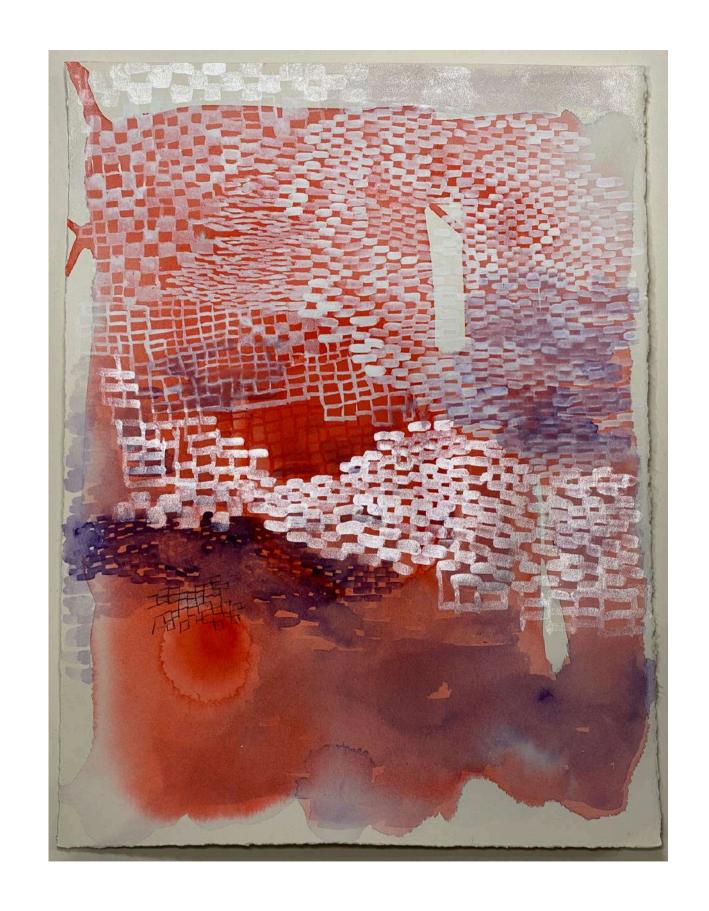

Twelve Moves. Foresters
November 2022
Graphite, watercolour and gouache
on Waterford Paper, 300gsm
89 x 69 cm (framed)
\$2,700

A Front at Sunset
Sept 2023
Graphite, watercolour and gouache
on 600gsm paper
89 x 69 cm (framed)
\$2,700