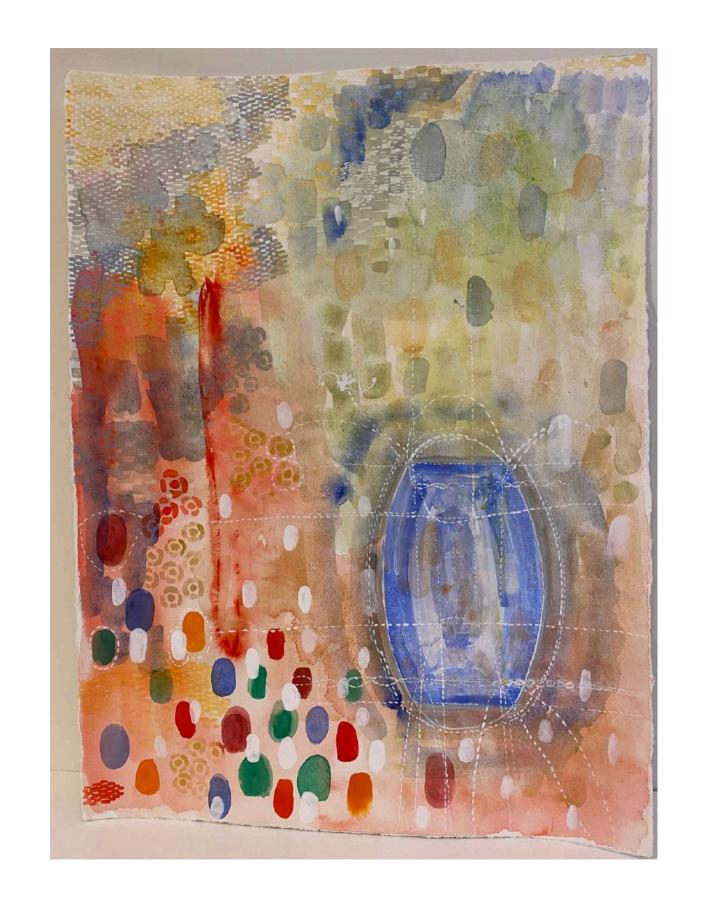

Window View with Crystals
July - Sept 2023
Graphite, watercolour and gouache
on 350 gsm Waterford
89 x 69 cm (framed)
\$2,700

Green Rug
July 2023
Graphite, watercolour and gouache
on 300gsm Waterford
89 x 69 cm (framed)
\$2,700