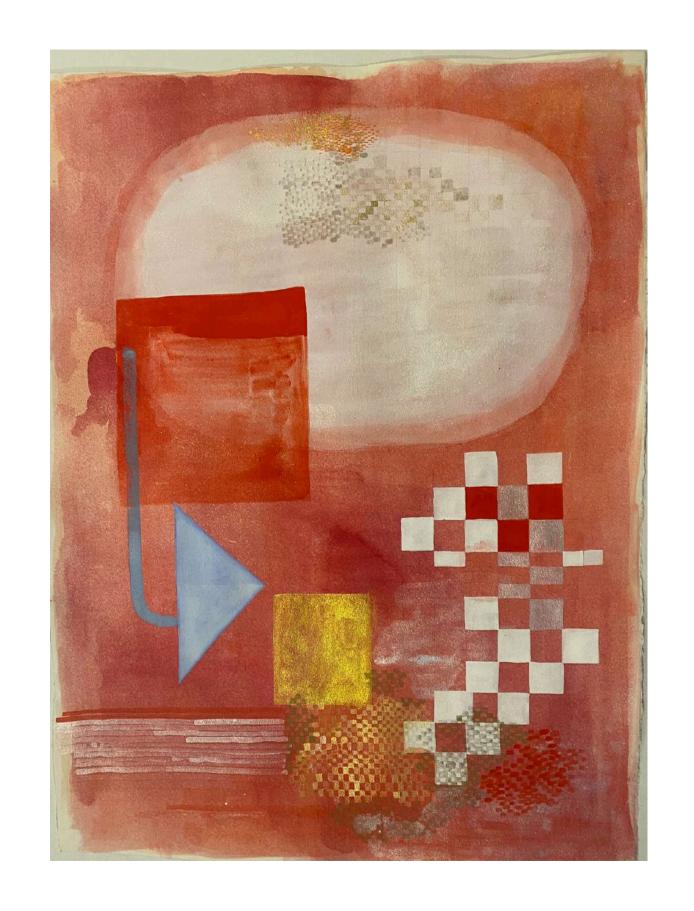

Blue Arrow Vermillion
August, 2022
Graphite,watercolour and gouache
on Waterford Paper, 300gsm
89 x 69 cm (framed)
\$2,700

Small Manuscript
May-Sept 2022
Graphite, watercolour and gouache
on 300gsm Waterford
51 x 41 cm (framed)
SOLD