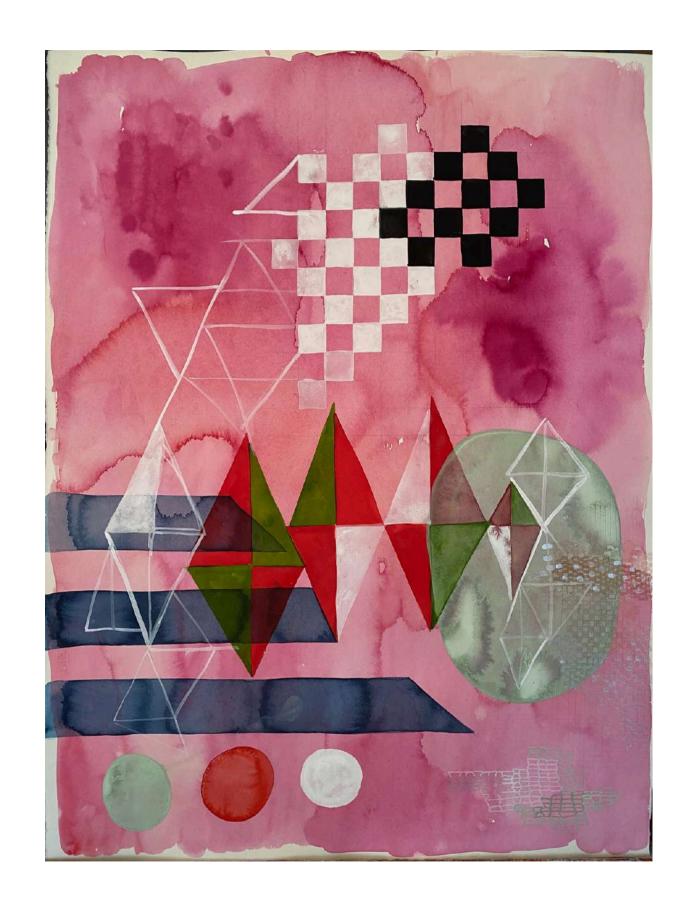

Blue Arrow Vermillion
August, 2022
Graphite,watercolour and gouache
on Waterford Paper, 300gsm
89 x 69 cm (framed)
\$2,700

Small Manuscript
May-Sept 2022
Graphite, watercolour and gouache
on 300gsm Waterford
51 x 41 cm (framed)
SOLD

Window View with Crystals
July - Sept 2023
Graphite, watercolour and gouache
on 350 gsm Waterford
89 x 69 cm (framed)
\$2,700

Green Rug
July 2023
Graphite, watercolour and gouache
on 300gsm Waterford
89 x 69 cm (framed)
\$2,700