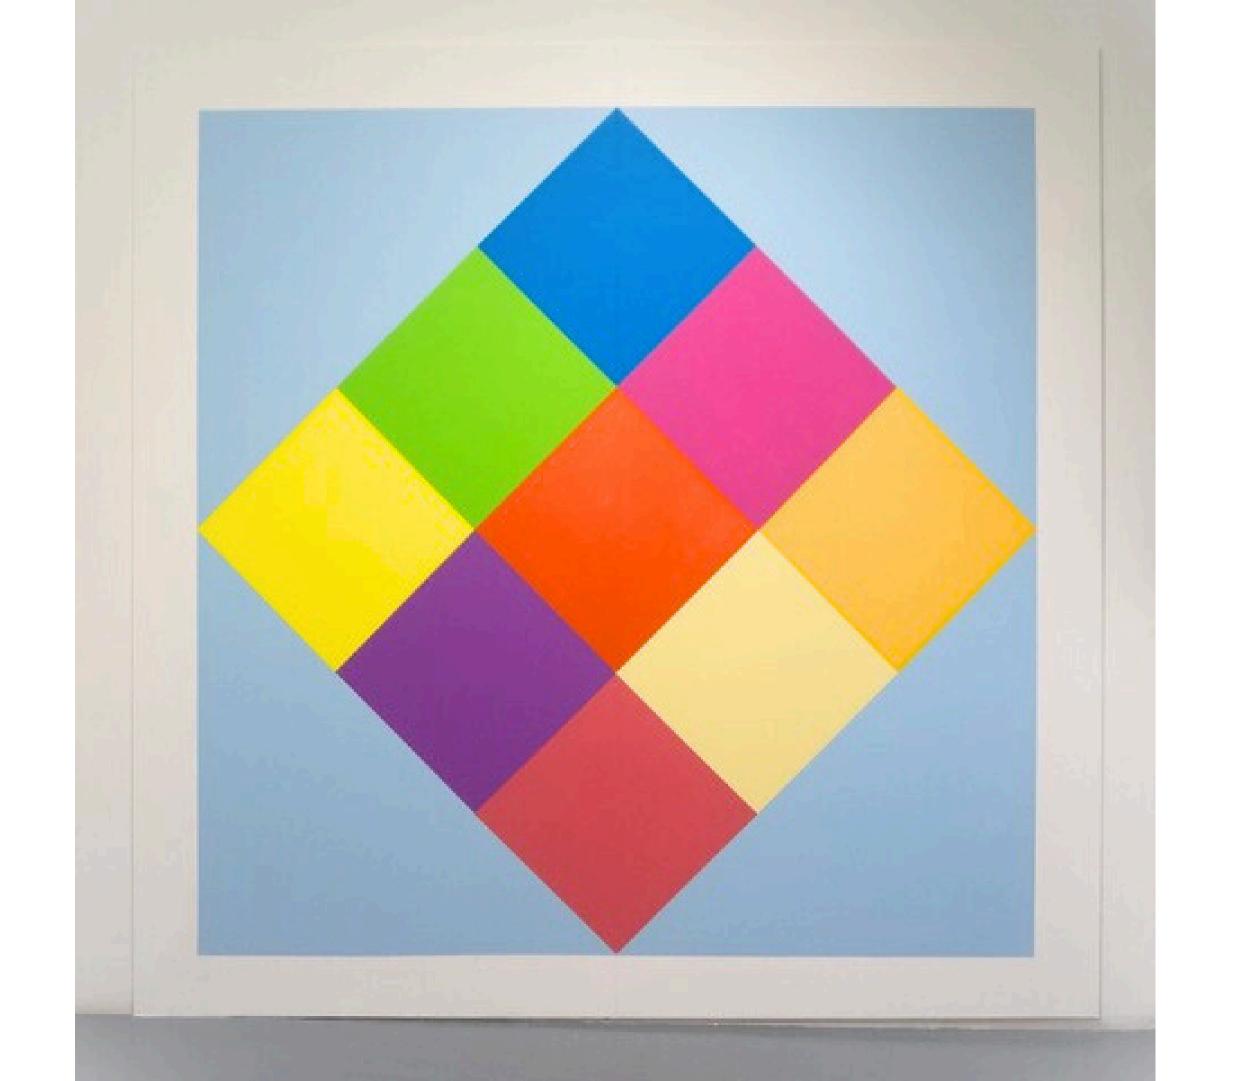

Yellow, Dark Yellow, Pink, Orange, Green & Blue 2024 acrylic on canvas 60.96 x 60.96 cm \$1800

Cream, Yellow, Light Orange, Orange and Green 2024 acrylic on canvas 60.96 x 60.96 cm \$1800

Flipped Grid 2024 wall painting 210 x 210 cm NFS