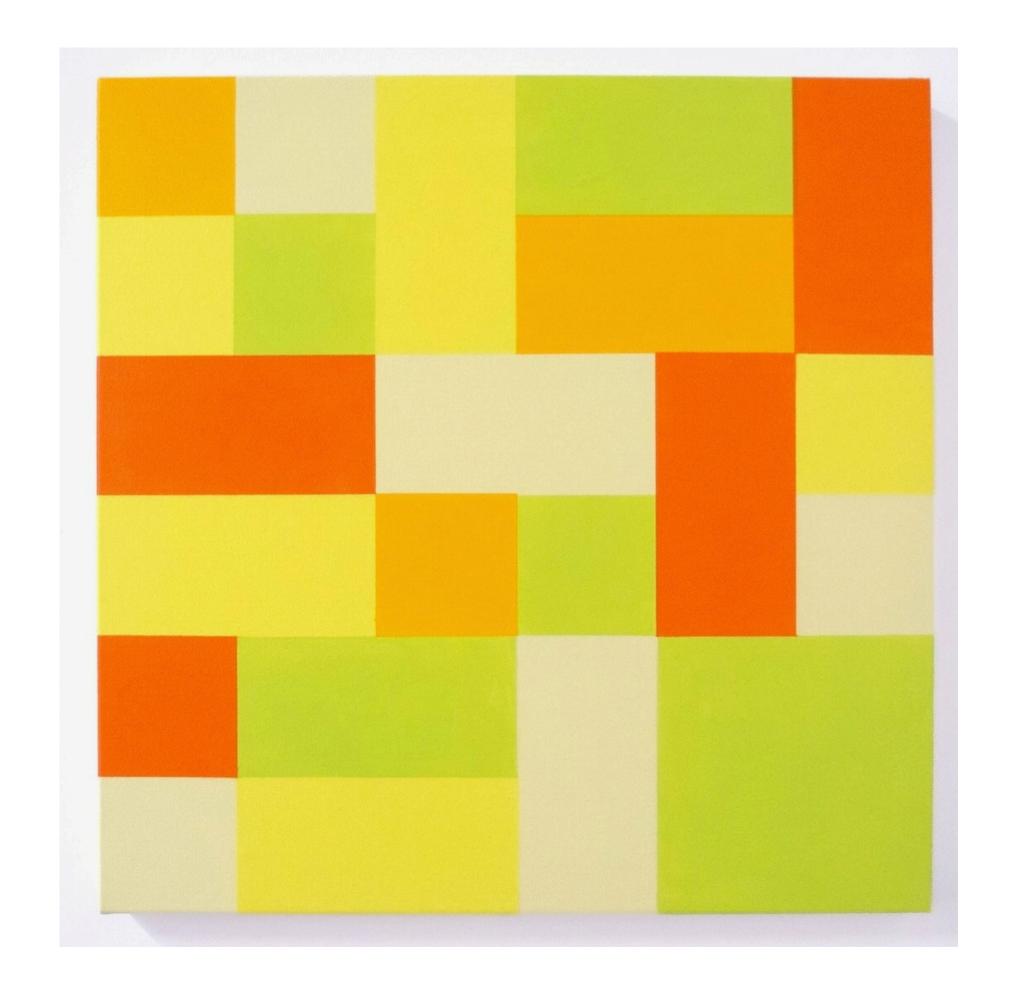

Yellow, Dark Yellow, Pink, Orange, Green & Blue 2024 acrylic on canvas 60.96 x 60.96 cm \$1800

Cream, Yellow, Light Orange, Orange and Green 2024 acrylic on canvas 60.96 x 60.96 cm \$1800

Flipped Grid 2024 wall painting 210 x 210 cm NFS