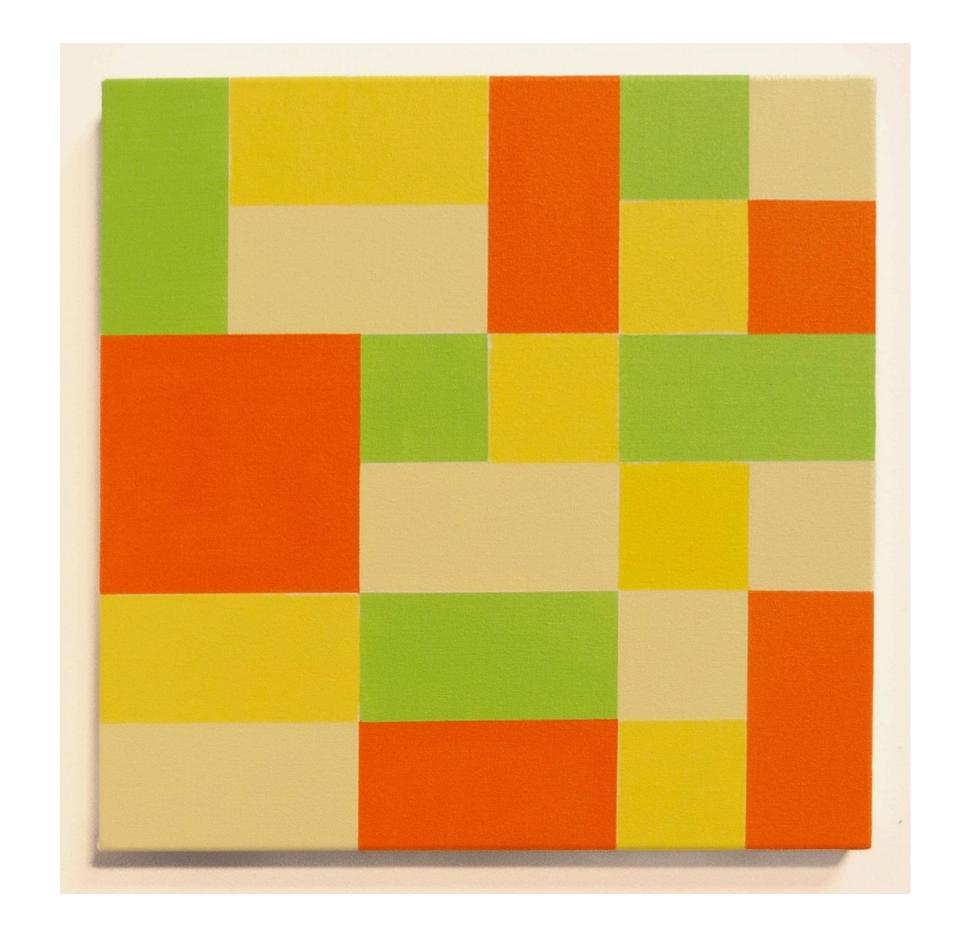

Yellow, Orange & Green 2024 acrylic on canvas 45.72 x 45.72 cm \$1400

Yellow & Purple 2024 acrylic on canvas 45.72 x 45.72 cm \$1400

Yellow, Pink, Green, Purple & Blue
2024
acrylic on canvas
60.96 x 60.96 cm
\$1800

Yellow, Dark Yellow, Pink, Orange, Green & Blue 2024 acrylic on canvas 60.96 x 60.96 cm \$1800

Cream, Yellow, Light Orange, Orange and Green 2024 acrylic on canvas 60.96 x 60.96 cm \$1800

Flipped Grid 2024 wall painting 210 x 210 cm NFS