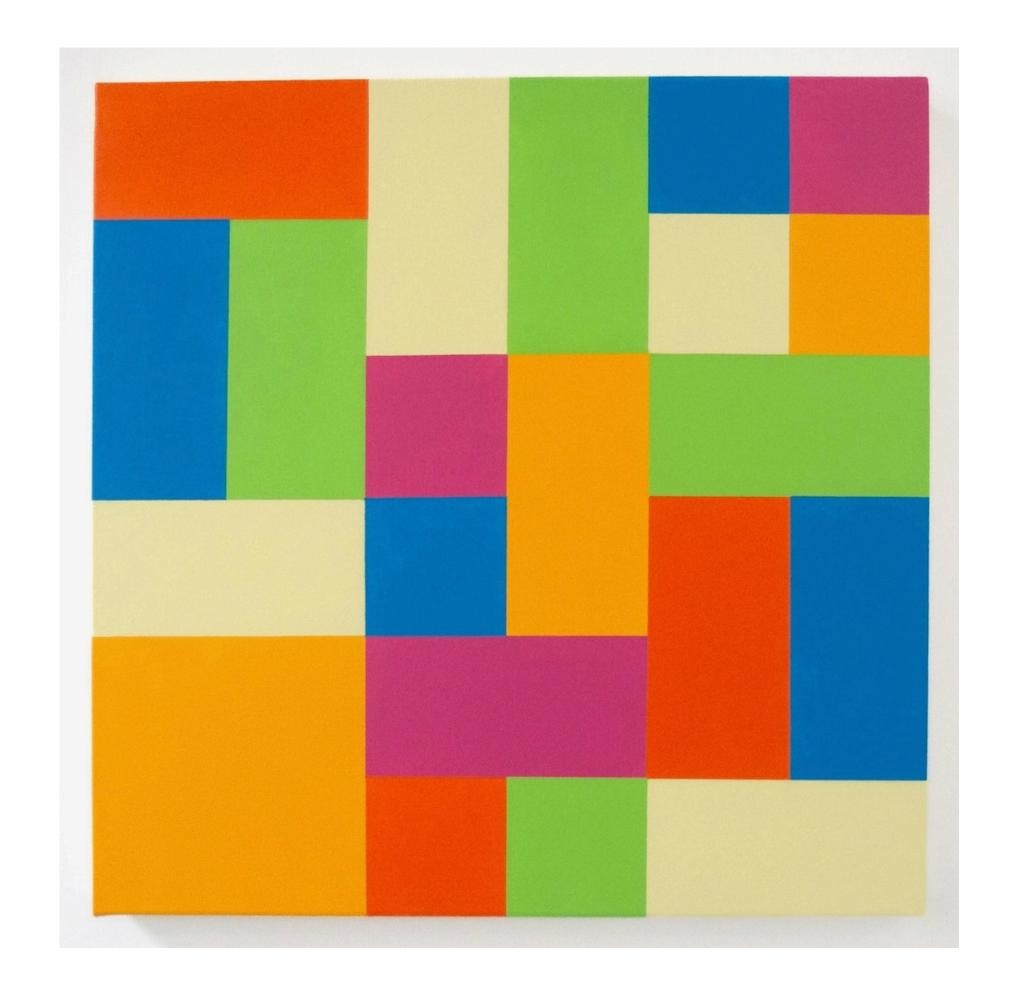

Yellow, Dark Yellow, Pink, Orange, Green & Blue 2024 acrylic on canvas 60.96 x 60.96 cm \$1800

Cream, Yellow, Light Orange, Orange and Green 2024 acrylic on canvas 60.96 x 60.96 cm \$1800

Flipped Grid 2024 wall painting 210 x 210 cm NFS