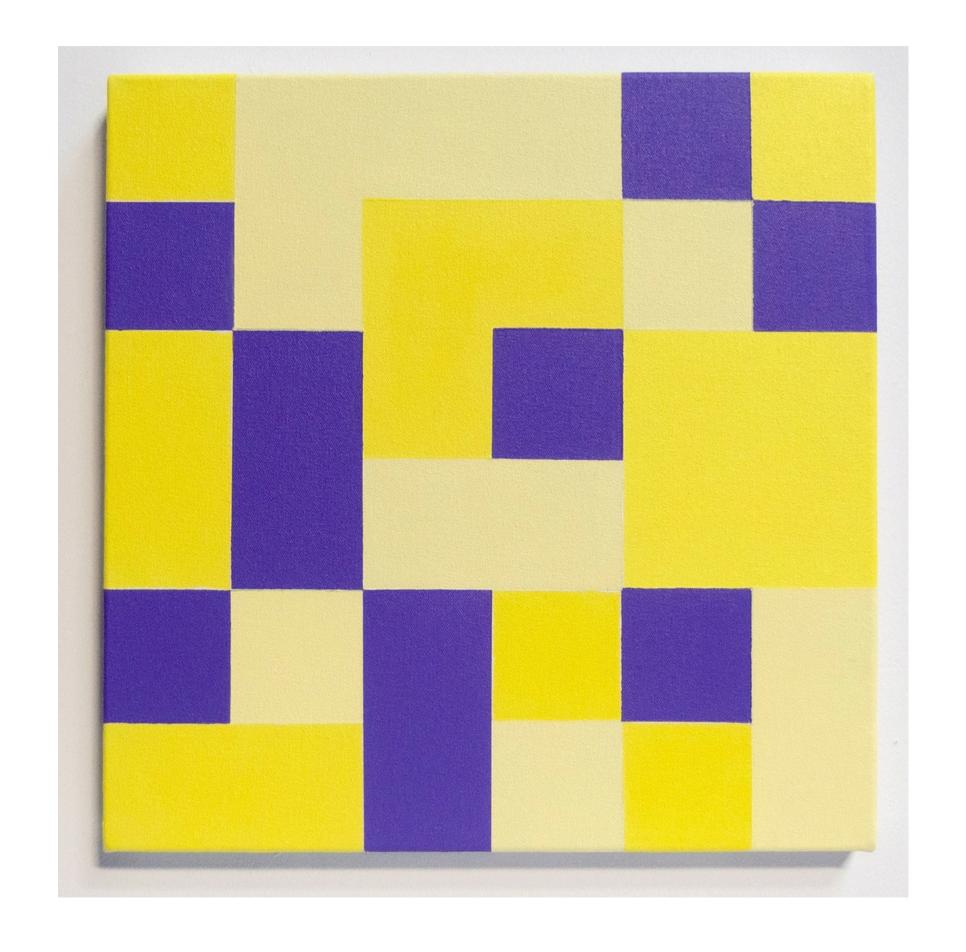

Yellow, Orange & Green 2024 acrylic on canvas 45.72 x 45.72 cm \$1400

Yellow & Purple 2024 acrylic on canvas 45.72 x 45.72 cm \$1400

Yellow, Pink, Green, Purple & Blue
2024
acrylic on canvas
60.96 x 60.96 cm
\$1800