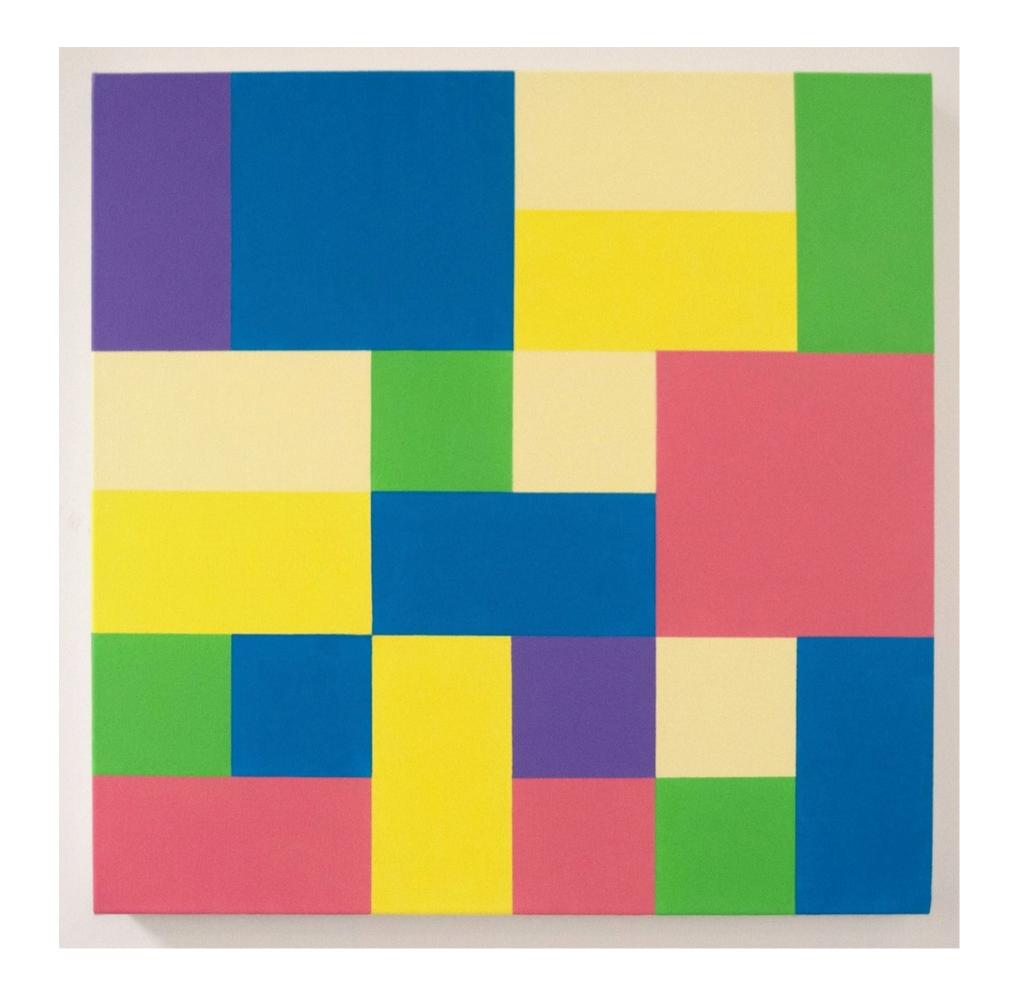

Yellow, Orange & Green 2024 acrylic on canvas 45.72 x 45.72 cm \$1400

Yellow & Purple 2024 acrylic on canvas 45.72 x 45.72 cm \$1400

Yellow, Pink, Green, Purple & Blue
2024
acrylic on canvas
60.96 x 60.96 cm
\$1800