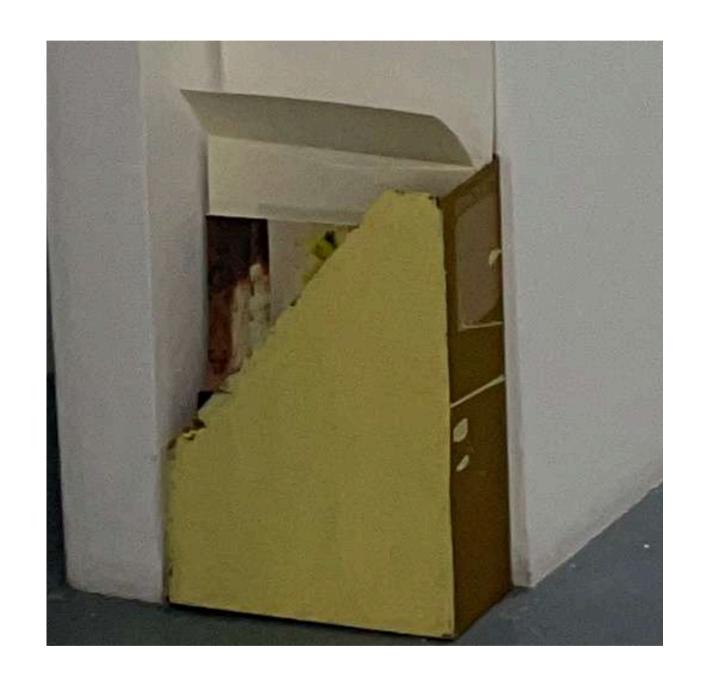

Photographs are playfully presented as a composite journey across the gallery space, enabling an unfolding set of experiences to be felt and considered. The inclusion of archival mechanisms for storing and display are integrated into the work, suggesting that order is not fixed, and that the material is in a constant state of being processed, organized, and sorted; meaning is always in flux.

'Item Level' presents a new approach to photographic archival description, discarding traditional text-based descriptions and exploring subjective, intuitive responses as an alternative.

\_

Melanie Jayne Sancho Taylor works with installation strategies and text components to activate and display her extensive personal photographic archive. Within these images she investigates the transitory nature of memory, time, space and the function of the archive. Alongside Melanie's practice, she has worked across the library/archive sector for over a decade and is founder of *Your Photo Legacy*. Item Level marks her first solo exhibition after a long maternity break.