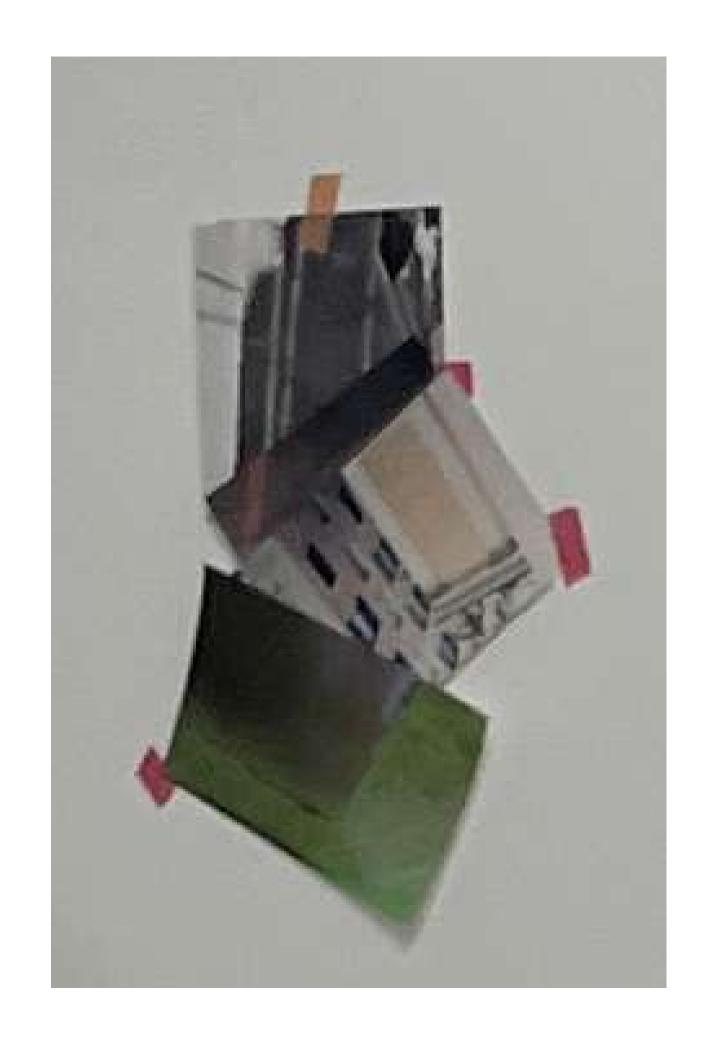

Reflecting Back Through The Window 2012
Archival Inkjet Print on Hahnemühle Photo Rag 50.91x70cm Edition of 5 + 2 Ap \$1,100

The Memory of a Summer, Far From This One 2019 Photographic Print Dimensions Variable POA