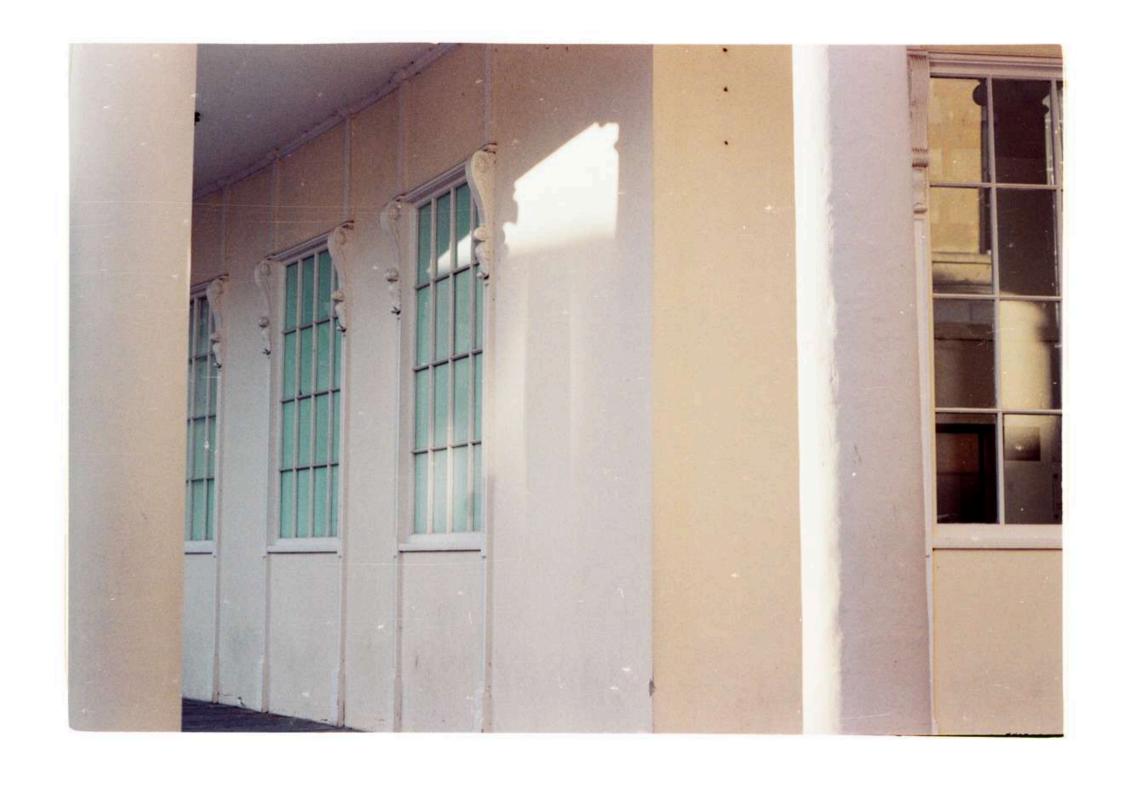

Photographs are playfully presented as a composite journey across the gallery space, enabling an unfolding set of experiences to be felt and considered. The inclusion of archival mechanisms for storing and display are integrated into the work, suggesting that order is not fixed, and that the material is in a constant state of being processed, organized, and sorted; meaning is always in flux.

'Item Level' presents a new approach to photographic archival description, discarding traditional text-based descriptions and exploring subjective, intuitive responses as an alternative.

\_

Melanie Jayne Sancho Taylor works with installation strategies and text components to activate and display her extensive personal photographic archive. Within these images she investigates the transitory nature of memory, time, space and the function of the archive. Alongside Melanie's practice, she has worked across the library/archive sector for over a decade and is founder of *Your Photo Legacy*. Item Level marks her first solo exhibition after a long maternity break.