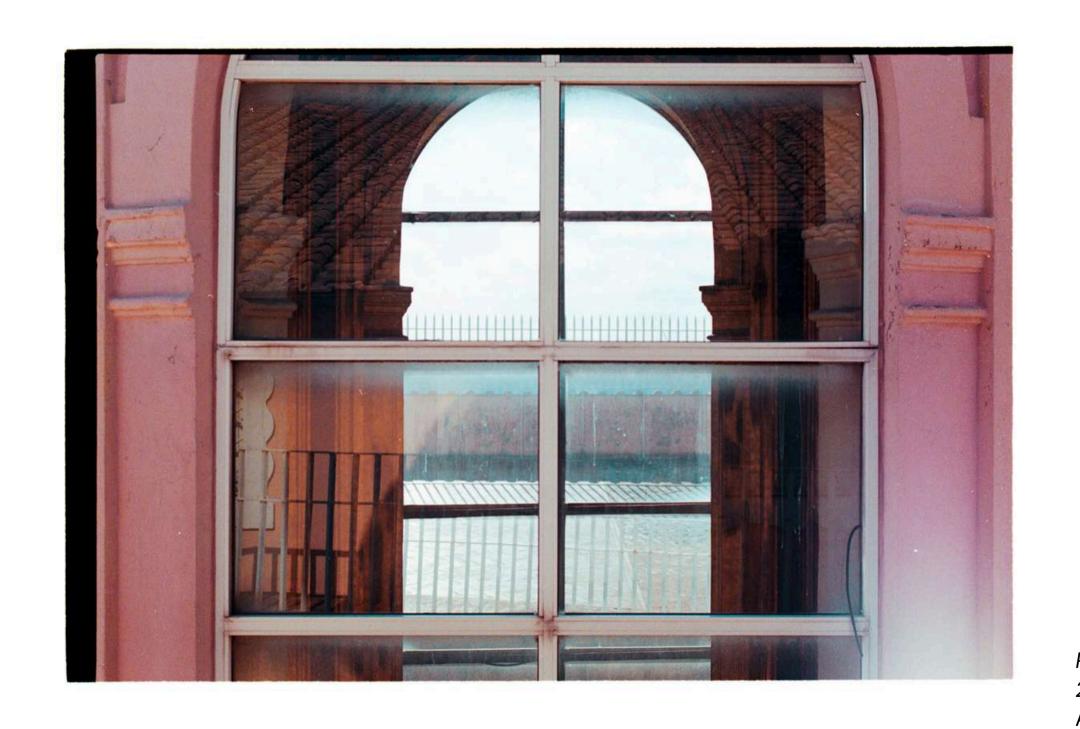

Reflecting Back Through The Window 2012
Archival Inkjet Print on Hahnemühle Photo Rag 50.91x70cm Edition of 5 + 2 Ap \$1,100

The Memory of a Summer, Far From This One 2019 Photographic Print Dimensions Variable POA