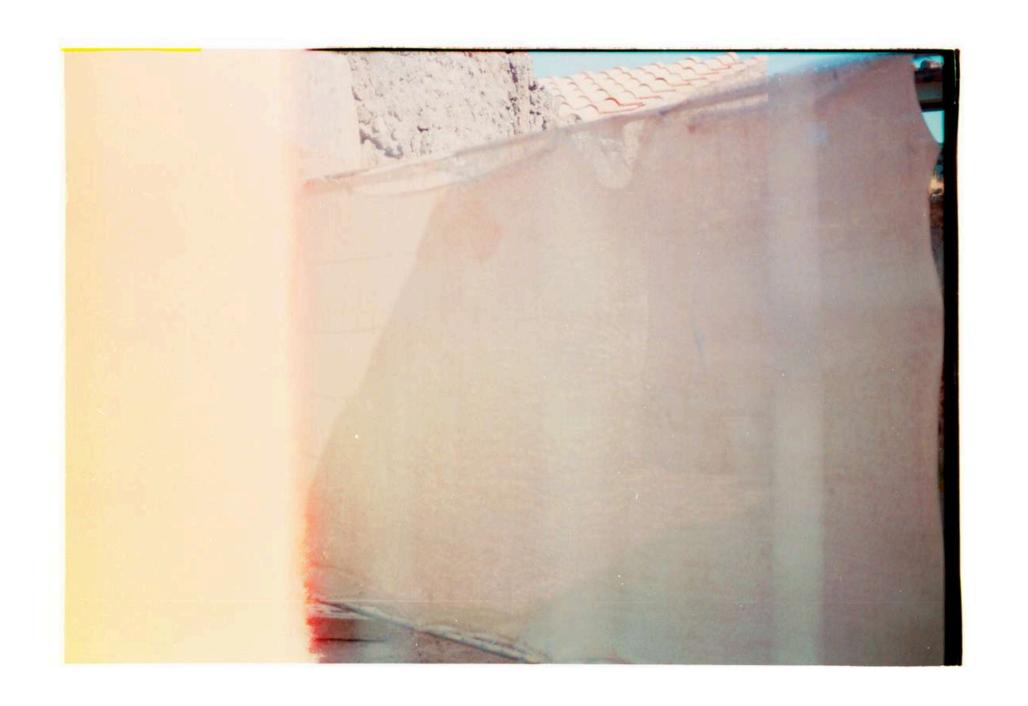

Reflecting Back Through The Window 2012
Archival Inkjet Print on Hahnemühle Photo Rag 50.91x70cm Edition of 5 + 2 Ap \$1,100

The Memory of a Summer, Far From This One 2019 Photographic Print Dimensions Variable POA