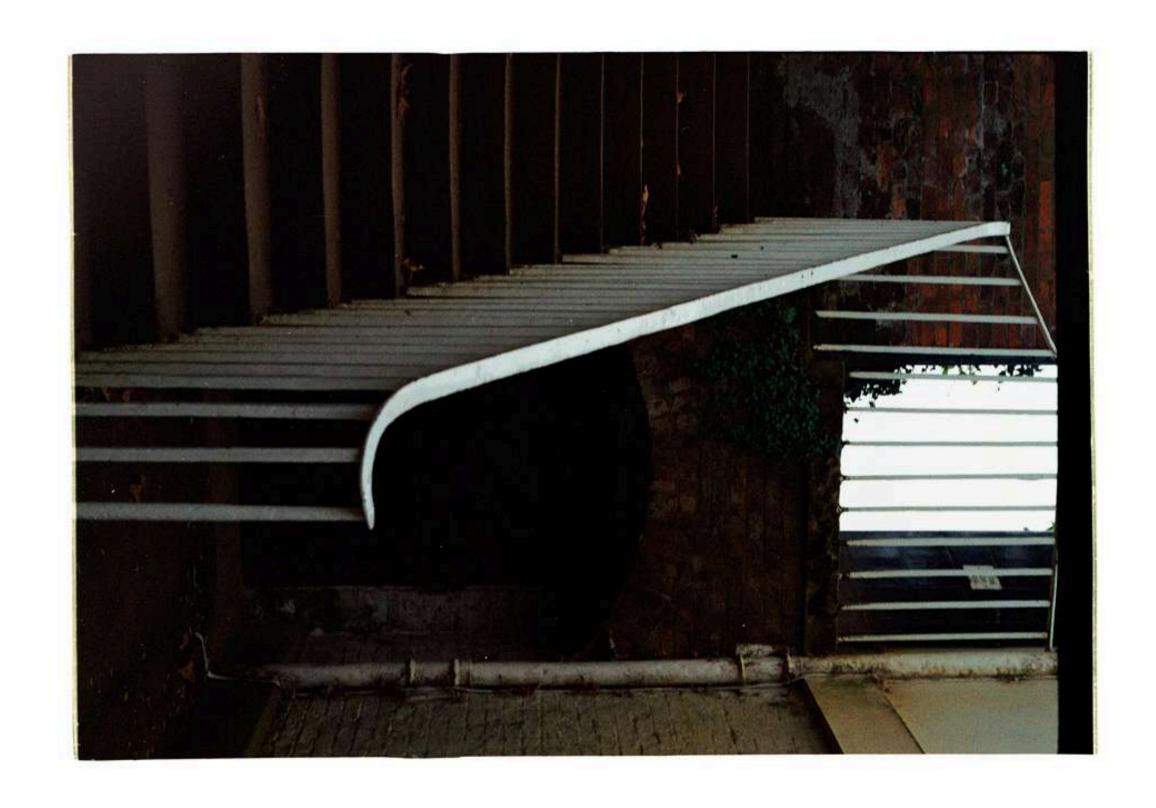

Up in the Air, (The Ground Below)
2018 (2024)
Archival Pigment Print on
Hahnemühle Photo Rag
70x41.01cm
Edition of 5 + 2 Ap
NFS

[Blue Files] Summer Structure 2015 (2024) Archival Pigment Print on Hahnemühle Photo Rag 21.01x30cm Edition of 5 + 2 Ap \$540