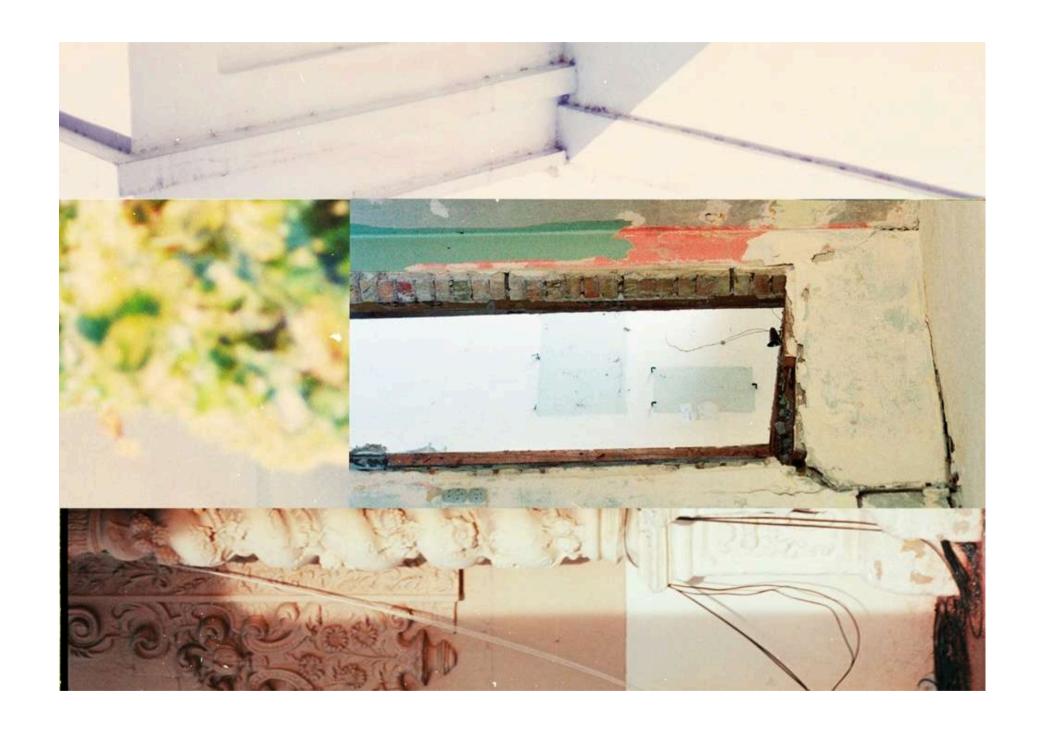

Photographs are playfully presented as a composite journey across the gallery space, enabling an unfolding set of experiences to be felt and considered. The inclusion of archival mechanisms for storing and display are integrated into the work, suggesting that order is not fixed, and that the material is in a constant state of being processed, organized, and sorted; meaning is always in flux.

'Item Level' presents a new approach to photographic archival description, discarding traditional text-based descriptions and exploring subjective, intuitive responses as an alternative.

\_

Melanie Jayne Sancho Taylor works with installation strategies and text components to activate and display her extensive personal photographic archive. Within these images she investigates the transitory nature of memory, time, space and the function of the archive. Alongside Melanie's practice, she has worked across the library/archive sector for over a decade and is founder of *Your Photo Legacy*. Item Level marks her first solo exhibition after a long maternity break.