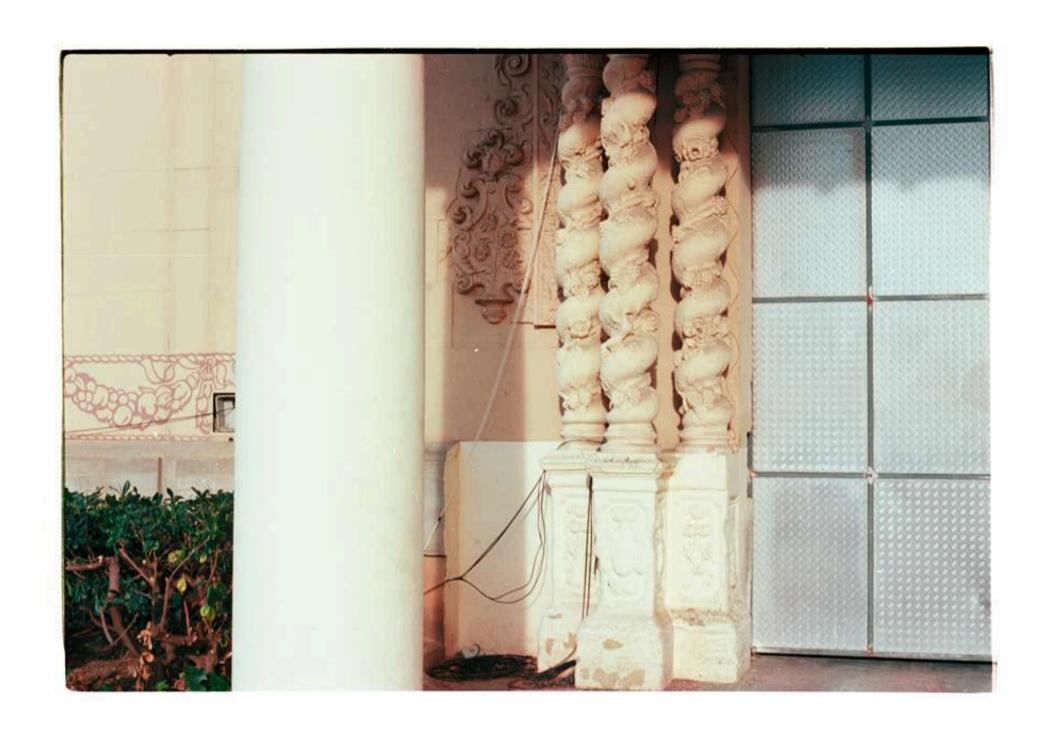

Photographs are playfully presented as a composite journey across the gallery space, enabling an unfolding set of experiences to be felt and considered. The inclusion of archival mechanisms for storing and display are integrated into the work, suggesting that order is not fixed, and that the material is in a constant state of being processed, organized, and sorted; meaning is always in flux.

'Item Level' presents a new approach to photographic archival description, discarding traditional text-based descriptions and exploring subjective, intuitive responses as an alternative.

\_

Melanie Jayne Sancho Taylor works with installation strategies and text components to activate and display her extensive personal photographic archive. Within these images she investigates the transitory nature of memory, time, space and the function of the archive. Alongside Melanie's practice, she has worked across the library/archive sector for over a decade and is founder of *Your Photo Legacy*. Item Level marks her first solo exhibition after a long maternity break.