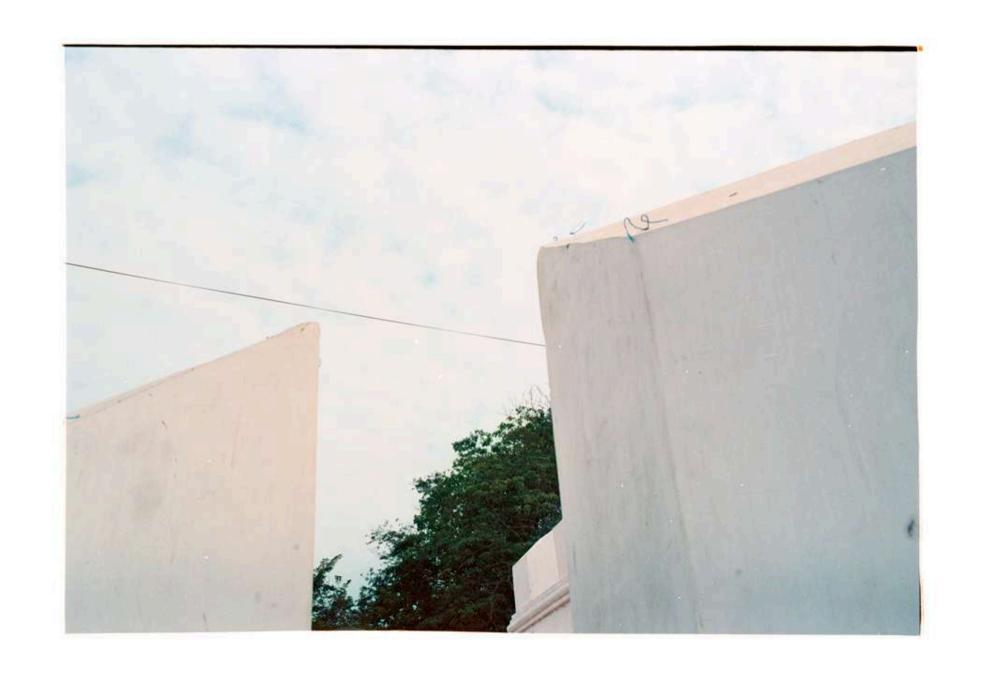

Reflecting Back Through The Window 2012
Archival Inkjet Print on Hahnemühle Photo Rag 50.91x70cm Edition of 5 + 2 Ap \$1,100

The Memory of a Summer, Far From This One 2019 Photographic Print Dimensions Variable POA