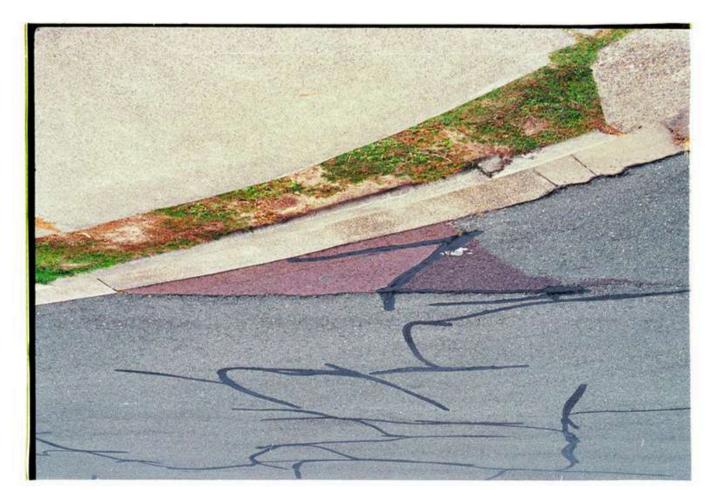

Afternoon Light, Fading into the Walls
2019
Photographic Prints and Folder
Dimensions Variable

NFS

Light, Like Where I Last Left 2018 (2024) Archival Pigment Print on Hahnemühle Photo Rag 70x41.01cm Edition of 5 + 2 Ap \$1,100