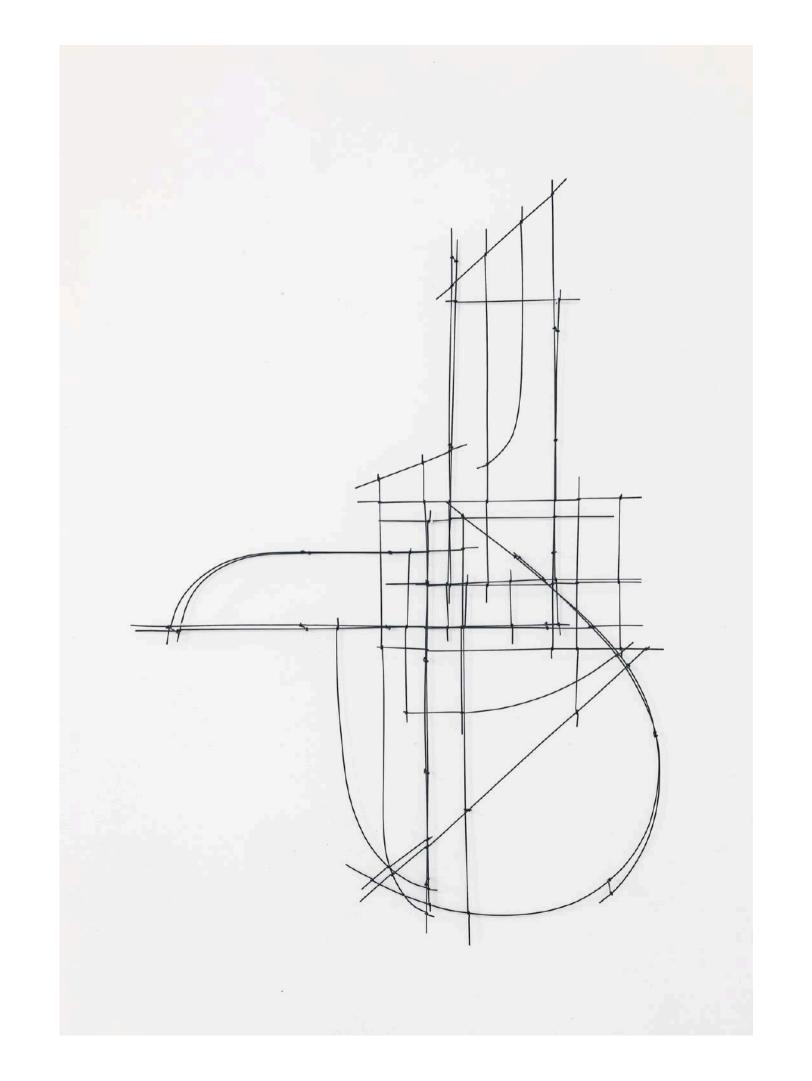

Stet
2024
Painted mild steel (blue)
110 x 38 x 11cm
\$1,600

Marcato 2024 Painted mild steel (red) 57 x 45 x 6 cm \$800

Final - blue

Final - green

Final - red

Final - grey (sold)

2024 Coloured pencil and graphite 57 x 30 cm \$300 each