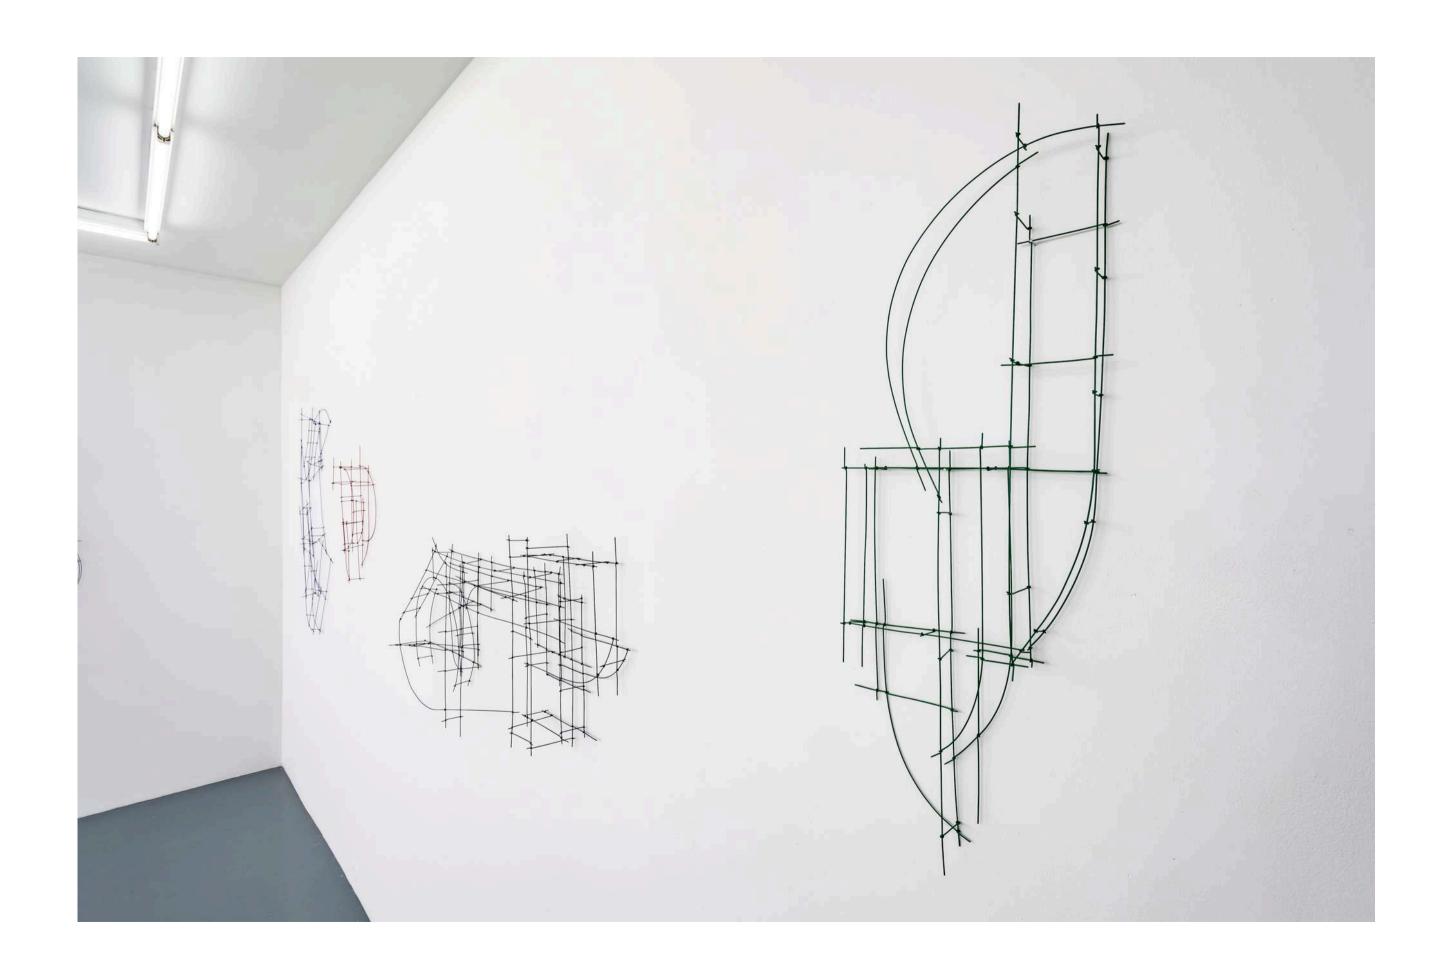

## KATE HENDRY FERMATA

November 15th - December 7th, 2024

info@fivewalls.com.au +61(03) 9043 6704

\_

lvl 1 /119 hopkins street footscray VIC 3011 fivewalls.com.au wed - sat 12 - 5pm

Fermata presents a series of artworks developed from my interest in symbols that direct us to pause, providing a space for interpretation and nuance. A fermata used within a symphony can direct an orchestra of hundreds to sustain a note or silence, producing a heightened moment of shared suspension. Other symbols such as commas or semi-colons also prompt a pause, impeding the flow of a sentence, shifting and securing meaning. A stop sign similarly requires us to halt our progress through time and space, providing us with the opportunity to look, compelling us to note our surroundings. In a world otherwise saturated by urgent images and constant calls to action, I am interested in those precious moments when we are instructed to take time: to pause, to breathe, to feel, and to think.

In this exhibition, I have borrowed from and abstracted commonly used symbols: punctuation, corrections and editing shorthand, musical symbols and wayfinding signage. I have taken motifs from an array of symbols, using directional lines, shapes, colours and spacing to play with the ways symbols break up our visual space and direct our eyes and actions.

Each piece invites you to pause and consider how these simple marks influence our perception and behaviour.

Brace
2024
Painted mild steel (ocean grey)
130 x 70 x 11 cm
\$1,800

Case
2024
Painted mild steel ((green)
82 x 37 x 8 cm
\$1,200

Stet
2024
Painted mild steel (blue)
110 x 38 x 11cm
\$1,600

Marcato 2024 Painted mild steel (red) 57 x 45 x 6 cm \$800

Final - blue

Final - green

Final - red

Final - grey (sold)

2024 Coloured pencil and graphite 57 x 30 cm \$300 each

Enclose
2024
Painted mild steel (grey)
100 x 68 x 7 cm
\$1,600

Paren
2024
Painted mild steel (blue)
117 x 66 x 9 cm
\$1,800

Insert
2024
Painted mild steel (red)
55 x 34 x 10 cm
\$800

Retract
2024
Painted mild steel (grey)
60 x 120 x 12 cm
\$1,800

Elevate
2024
Painted mild steel (green)
88 x 32 x 7 cm
\$1,200