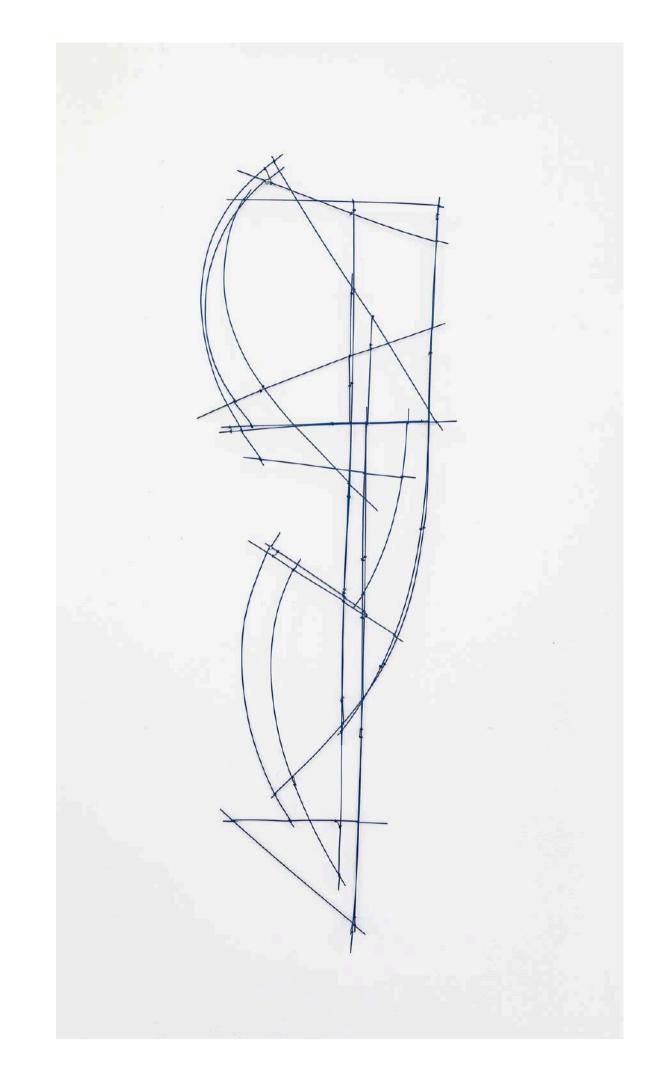

Stet
2024
Painted mild steel (blue)
110 x 38 x 11cm
\$1,600

Marcato 2024 Painted mild steel (red) 57 x 45 x 6 cm \$800

Final - blue

Final - green

Final - red

Final - grey (sold)

2024 Coloured pencil and graphite 57 x 30 cm \$300 each