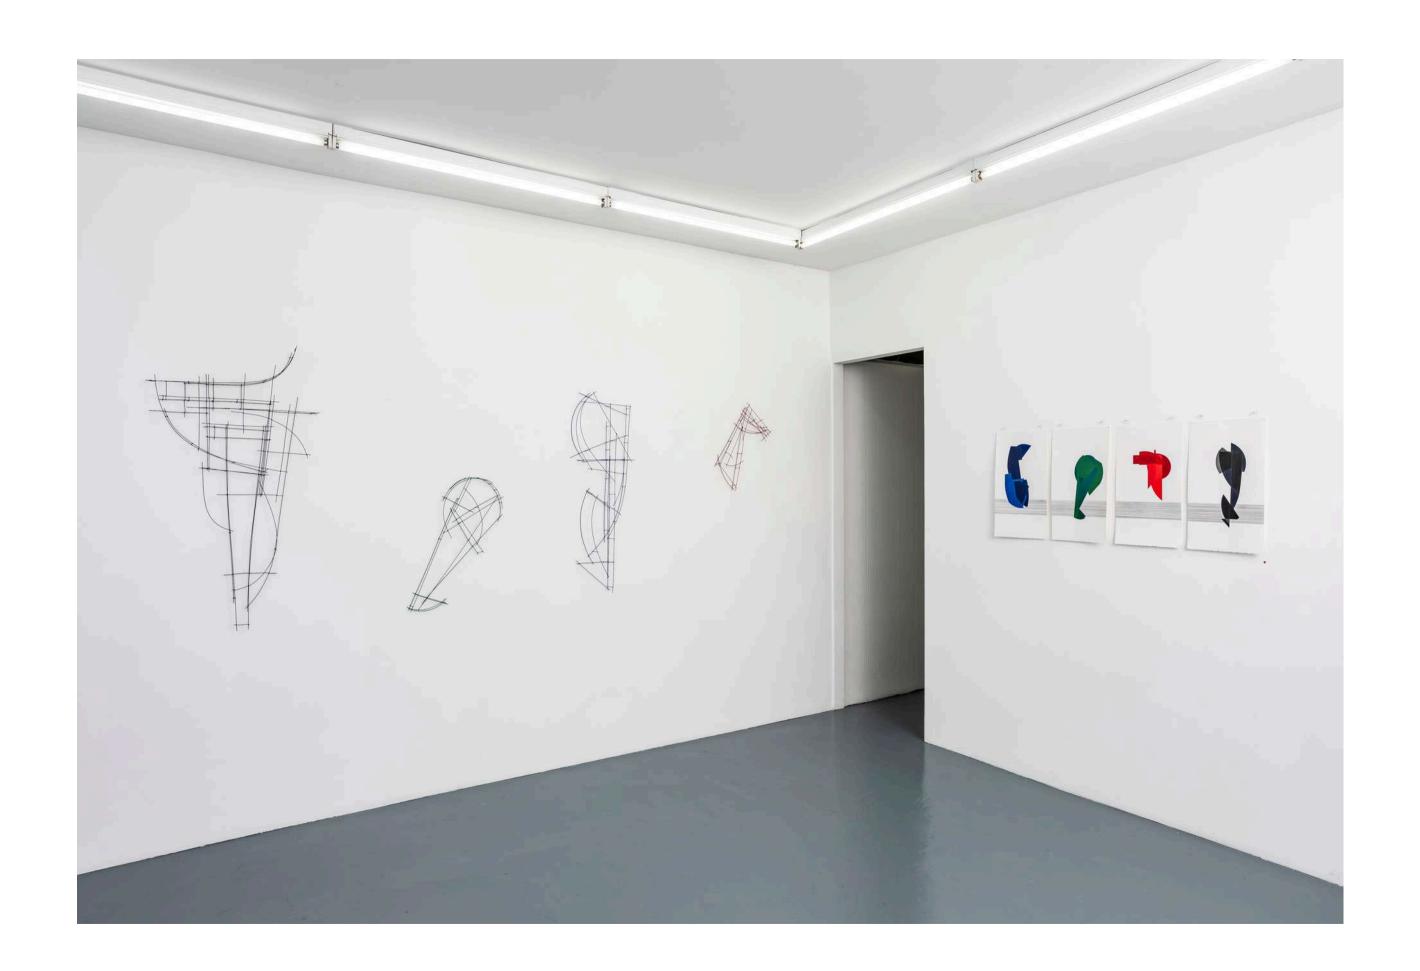

## KATE HENDRY FERMATA

November 15th - December 7th, 2024

info@fivewalls.com.au +61(03) 9043 6704

\_

lvl 1 /119 hopkins street footscray VIC 3011 fivewalls.com.au wed - sat 12 - 5pm

Fermata presents a series of artworks developed from my interest in symbols that direct us to pause, providing a space for interpretation and nuance. A fermata used within a symphony can direct an orchestra of hundreds to sustain a note or silence, producing a heightened moment of shared suspension. Other symbols such as commas or semi-colons also prompt a pause, impeding the flow of a sentence, shifting and securing meaning. A stop sign similarly requires us to halt our progress through time and space, providing us with the opportunity to look, compelling us to note our surroundings. In a world otherwise saturated by urgent images and constant calls to action, I am interested in those precious moments when we are instructed to take time: to pause, to breathe, to feel, and to think.

In this exhibition, I have borrowed from and abstracted commonly used symbols: punctuation, corrections and editing shorthand, musical symbols and wayfinding signage. I have taken motifs from an array of symbols, using directional lines, shapes, colours and spacing to play with the ways symbols break up our visual space and direct our eyes and actions.

Each piece invites you to pause and consider how these simple marks influence our perception and behaviour.

Brace
2024
Painted mild steel (ocean grey)
130 x 70 x 11 cm
\$1,800

Case
2024
Painted mild steel ((green)
82 x 37 x 8 cm
\$1,200

Stet
2024
Painted mild steel (blue)
110 x 38 x 11cm
\$1,600

Marcato 2024 Painted mild steel (red) 57 x 45 x 6 cm \$800

Final - blue

Final - green

Final - red

Final - grey (sold)

2024 Coloured pencil and graphite 57 x 30 cm \$300 each

Enclose
2024
Painted mild steel (grey)
100 x 68 x 7 cm
\$1,600

Paren
2024
Painted mild steel (blue)
117 x 66 x 9 cm
\$1,800

Insert
2024
Painted mild steel (red)
55 x 34 x 10 cm
\$800

Retract
2024
Painted mild steel (grey)
60 x 120 x 12 cm
\$1,800

Elevate
2024
Painted mild steel (green)
88 x 32 x 7 cm
\$1,200