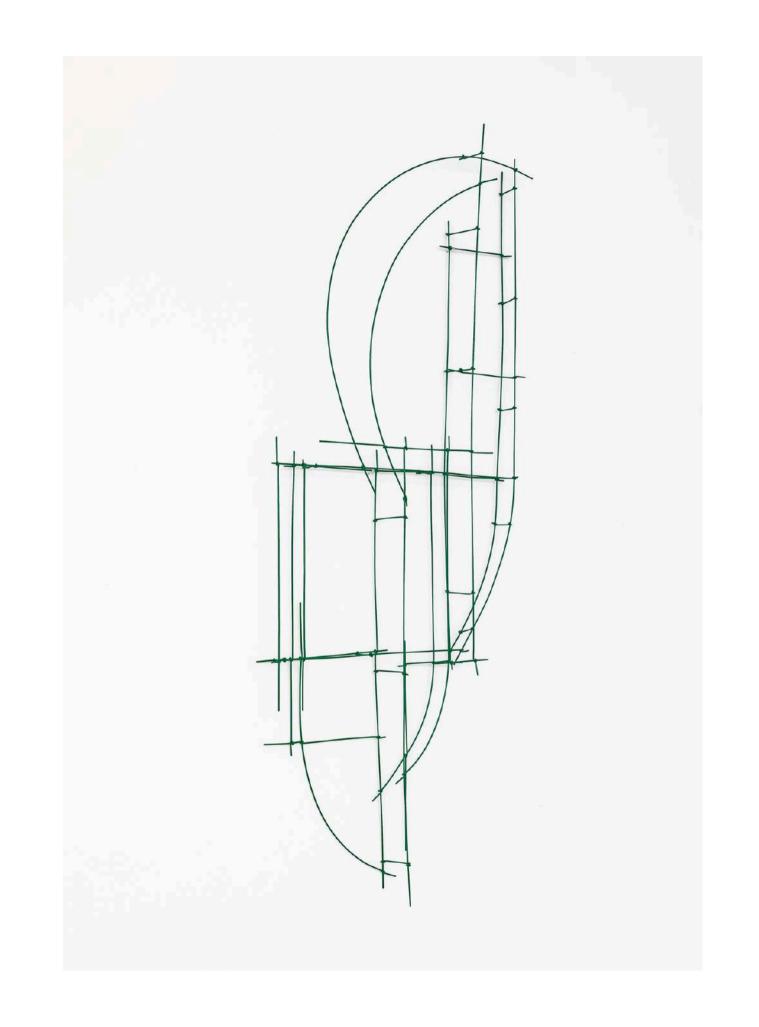

Enclose
2024
Painted mild steel (grey)
100 x 68 x 7 cm
\$1,600

Paren
2024
Painted mild steel (blue)
117 x 66 x 9 cm
\$1,800

Insert
2024
Painted mild steel (red)
55 x 34 x 10 cm
\$800

Retract
2024
Painted mild steel (grey)
60 x 120 x 12 cm
\$1,800

Elevate
2024
Painted mild steel (green)
88 x 32 x 7 cm
\$1,200