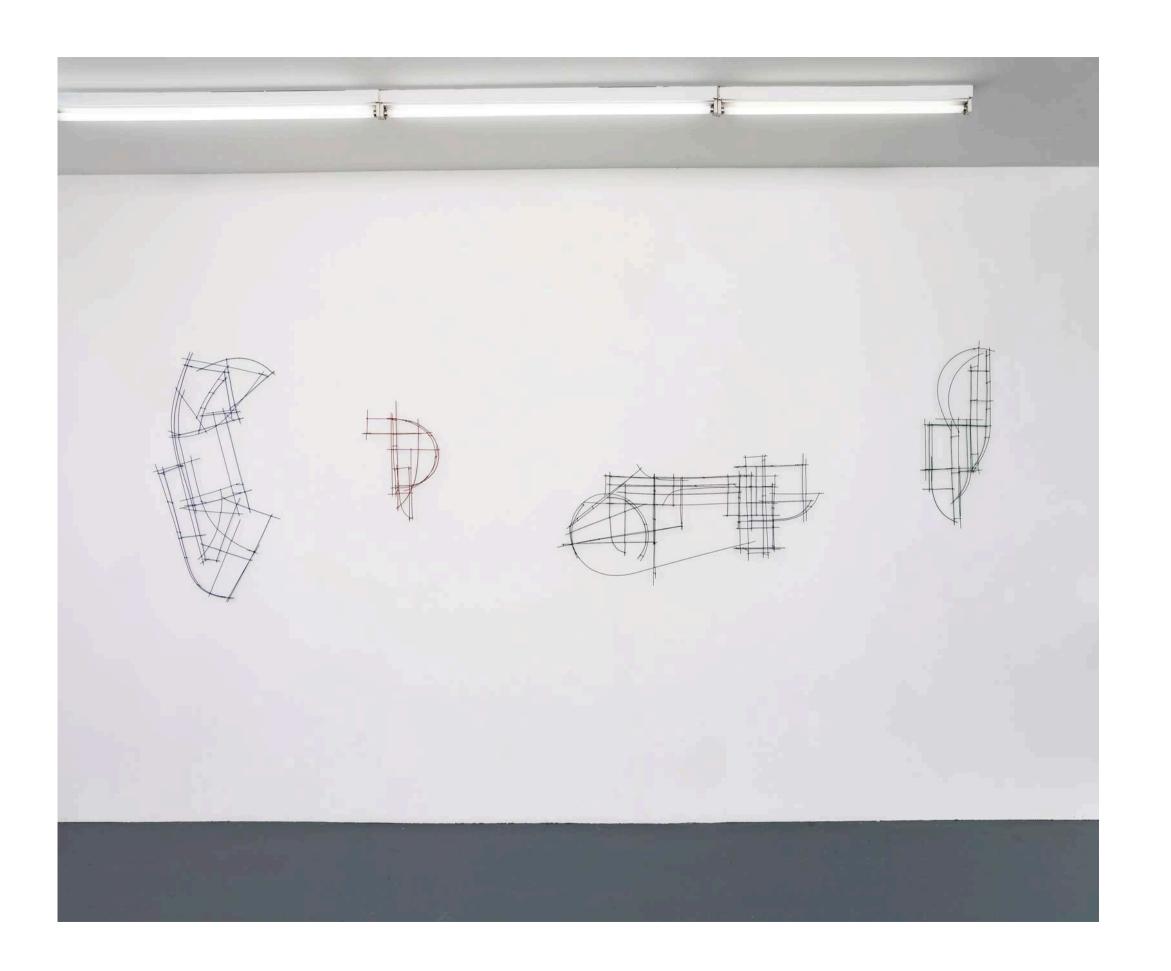

Stet
2024
Painted mild steel (blue)
110 x 38 x 11cm
\$1,600

Marcato 2024 Painted mild steel (red) 57 x 45 x 6 cm \$800

Final - blue

Final - green

Final - red

Final - grey (sold)

2024 Coloured pencil and graphite 57 x 30 cm \$300 each

Enclose
2024
Painted mild steel (grey)
100 x 68 x 7 cm
\$1,600

Paren
2024
Painted mild steel (blue)
117 x 66 x 9 cm
\$1,800

Insert
2024
Painted mild steel (red)
55 x 34 x 10 cm
\$800

Retract
2024
Painted mild steel (grey)
60 x 120 x 12 cm
\$1,800

Elevate
2024
Painted mild steel (green)
88 x 32 x 7 cm
\$1,200