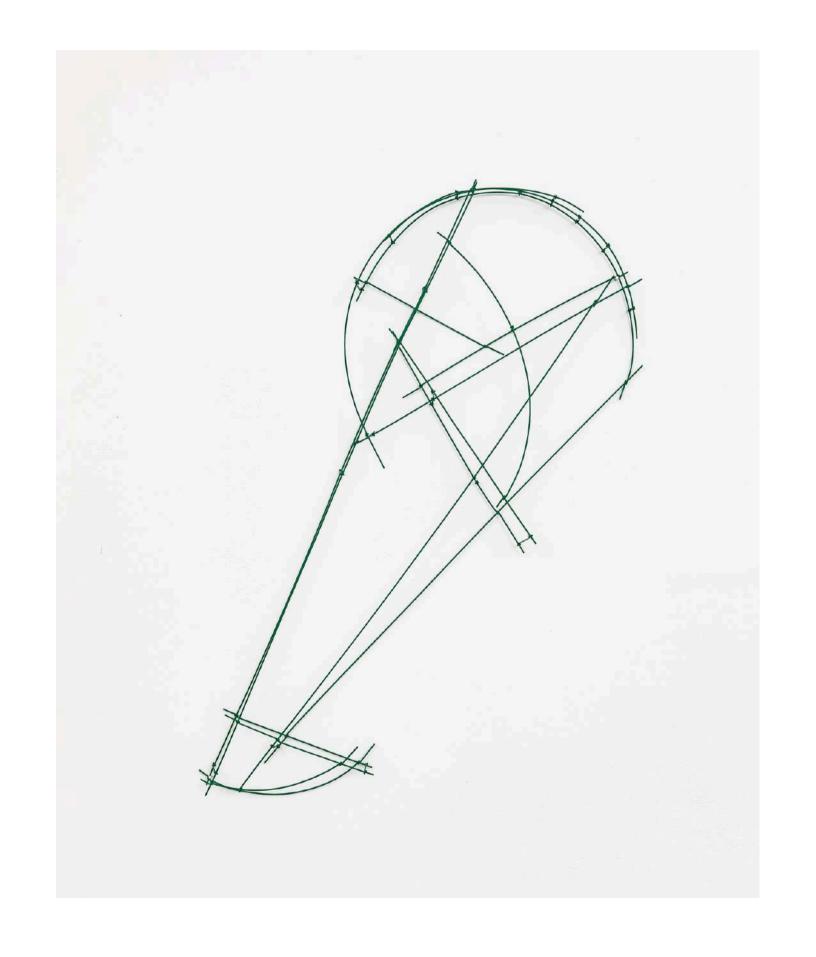

Enclose
2024
Painted mild steel (grey)
100 x 68 x 7 cm
\$1,600

Paren
2024
Painted mild steel (blue)
117 x 66 x 9 cm
\$1,800

Insert
2024
Painted mild steel (red)
55 x 34 x 10 cm
\$800

Retract
2024
Painted mild steel (grey)
60 x 120 x 12 cm
\$1,800