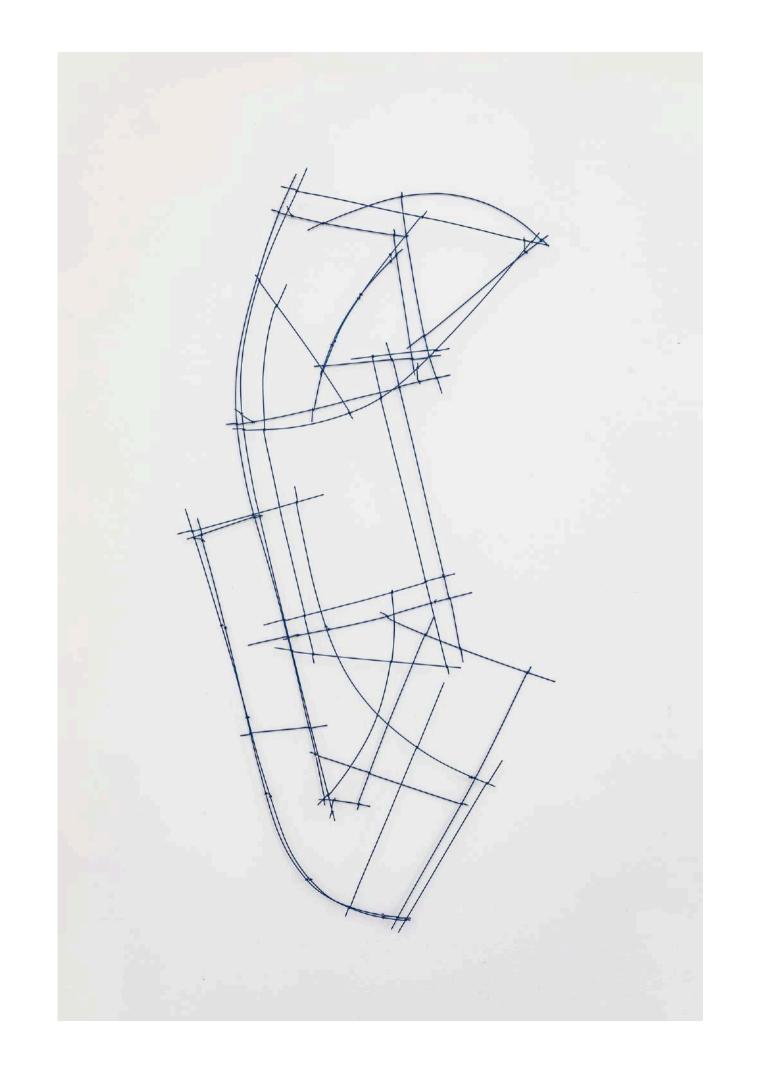

Stet
2024
Painted mild steel (blue)
110 x 38 x 11cm
\$1,600

Marcato 2024 Painted mild steel (red) 57 x 45 x 6 cm \$800

Final - blue

Final - green

Final - red

Final - grey (sold)

2024 Coloured pencil and graphite 57 x 30 cm \$300 each