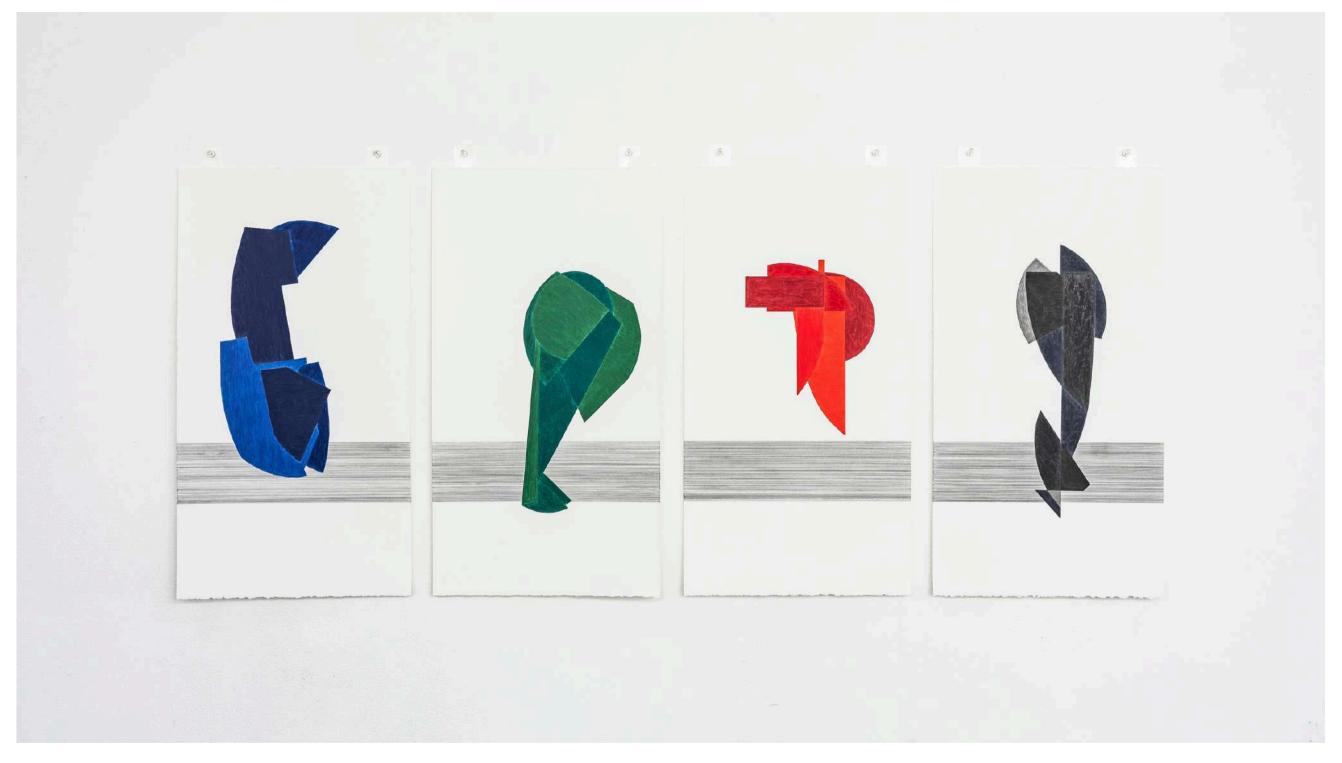

Stet
2024
Painted mild steel (blue)
110 x 38 x 11cm
\$1,600

Marcato 2024 Painted mild steel (red) 57 x 45 x 6 cm \$800

Final - blue

Final - green

Final - red

Final - grey (sold)

2024 Coloured pencil and graphite 57 x 30 cm \$300 each