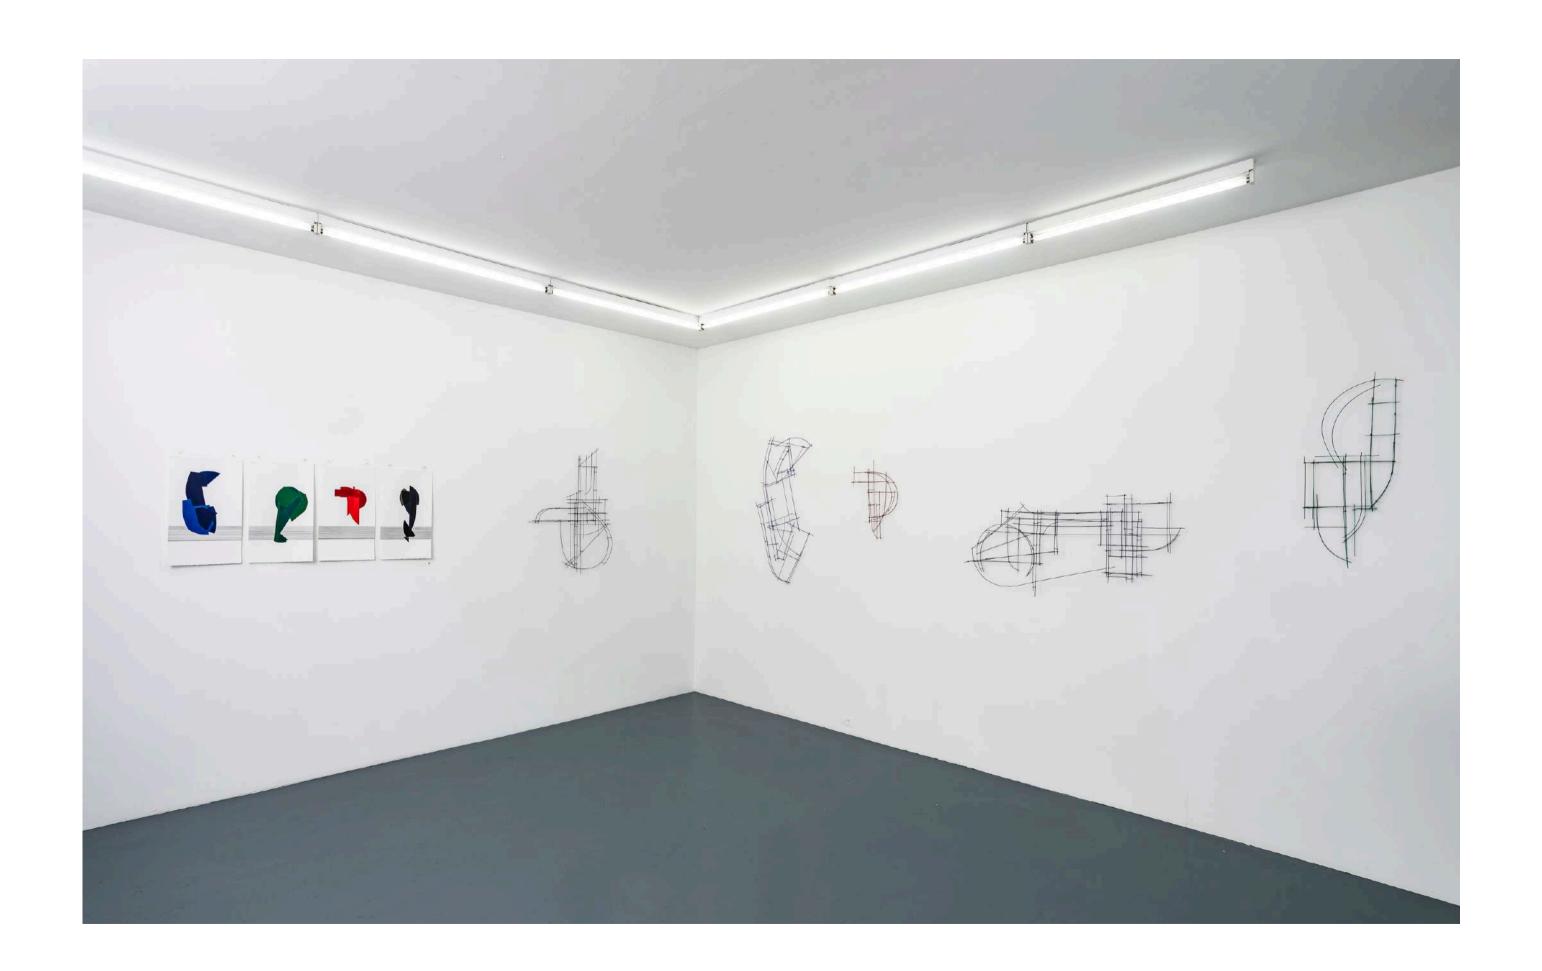

Each piece invites you to pause and consider how these simple marks influence our perception and behaviour.

Brace
2024
Painted mild steel (ocean grey)
130 x 70 x 11 cm
\$1,800

Case
2024
Painted mild steel ((green)
82 x 37 x 8 cm
\$1,200

Stet
2024
Painted mild steel (blue)
110 x 38 x 11cm
\$1,600

Marcato 2024 Painted mild steel (red) 57 x 45 x 6 cm \$800

Final - blue

Final - green

Final - red

Final - grey (sold)

2024 Coloured pencil and graphite 57 x 30 cm \$300 each

Enclose
2024
Painted mild steel (grey)
100 x 68 x 7 cm
\$1,600

Paren
2024
Painted mild steel (blue)
117 x 66 x 9 cm
\$1,800

Insert
2024
Painted mild steel (red)
55 x 34 x 10 cm
\$800

Retract
2024
Painted mild steel (grey)
60 x 120 x 12 cm
\$1,800

Elevate
2024
Painted mild steel (green)
88 x 32 x 7 cm
\$1,200