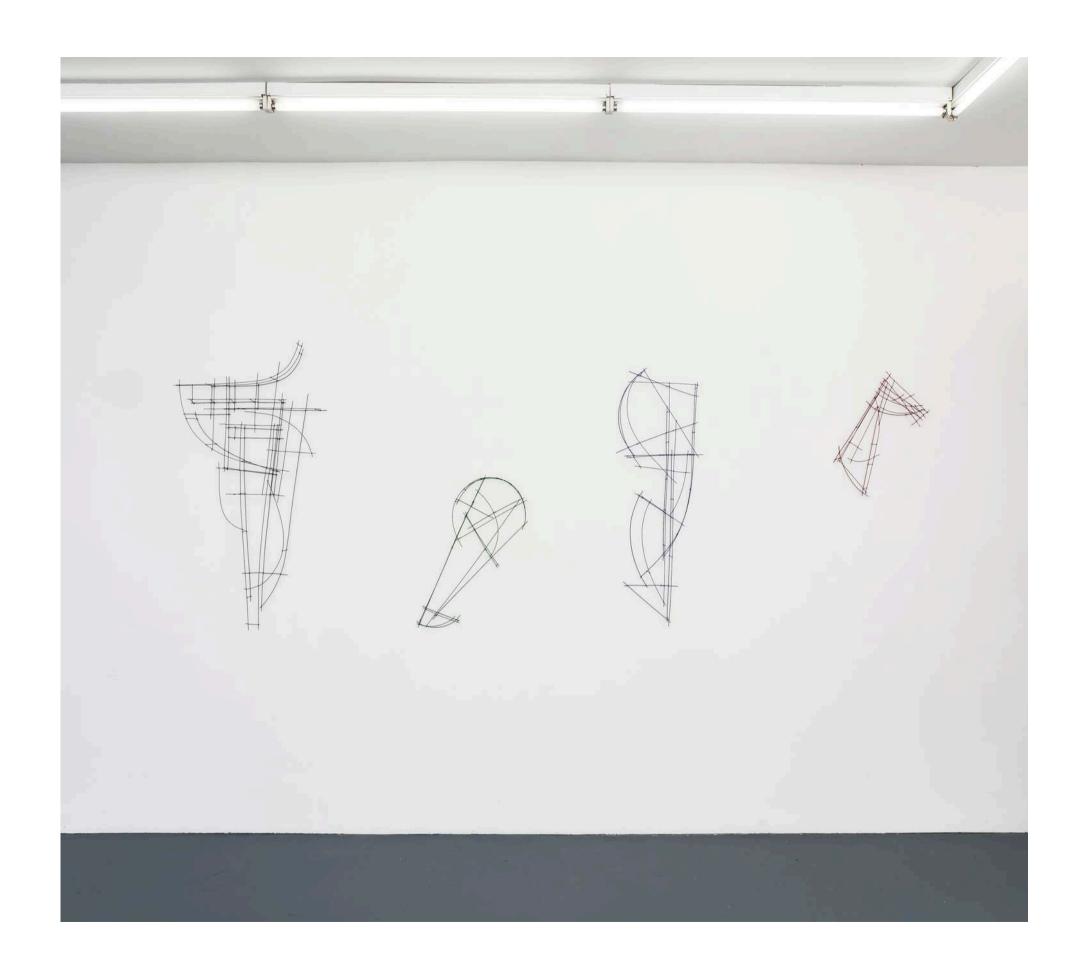

## KATE HENDRY FERMATA

November 15th - December 7th, 2024

info@fivewalls.com.au +61(03) 9043 6704

\_

lvl 1 /119 hopkins street footscray VIC 3011 fivewalls.com.au wed - sat 12 - 5pm

Fermata presents a series of artworks developed from my interest in symbols that direct us to pause, providing a space for interpretation and nuance. A fermata used within a symphony can direct an orchestra of hundreds to sustain a note or silence, producing a heightened moment of shared suspension. Other symbols such as commas or semi-colons also prompt a pause, impeding the flow of a sentence, shifting and securing meaning. A stop sign similarly requires us to halt our progress through time and space, providing us with the opportunity to look, compelling us to note our surroundings. In a world otherwise saturated by urgent images and constant calls to action, I am interested in those precious moments when we are instructed to take time: to pause, to breathe, to feel, and to think.

In this exhibition, I have borrowed from and abstracted commonly used symbols: punctuation, corrections and editing shorthand, musical symbols and wayfinding signage. I have taken motifs from an array of symbols, using directional lines, shapes, colours and spacing to play with the ways symbols break up our visual space and direct our eyes and actions.

Each piece invites you to pause and consider how these simple marks influence our perception and behaviour.

Brace
2024
Painted mild steel (ocean grey)
130 x 70 x 11 cm
\$1,800

Case
2024
Painted mild steel ((green)
82 x 37 x 8 cm
\$1,200

Stet
2024
Painted mild steel (blue)
110 x 38 x 11cm
\$1,600

Marcato 2024 Painted mild steel (red) 57 x 45 x 6 cm \$800

Final - blue

Final - green

Final - red

Final - grey (sold)

2024 Coloured pencil and graphite 57 x 30 cm \$300 each

Enclose
2024
Painted mild steel (grey)
100 x 68 x 7 cm
\$1,600

Paren
2024
Painted mild steel (blue)
117 x 66 x 9 cm
\$1,800

Insert
2024
Painted mild steel (red)
55 x 34 x 10 cm
\$800

Retract
2024
Painted mild steel (grey)
60 x 120 x 12 cm
\$1,800

Elevate
2024
Painted mild steel (green)
88 x 32 x 7 cm
\$1,200