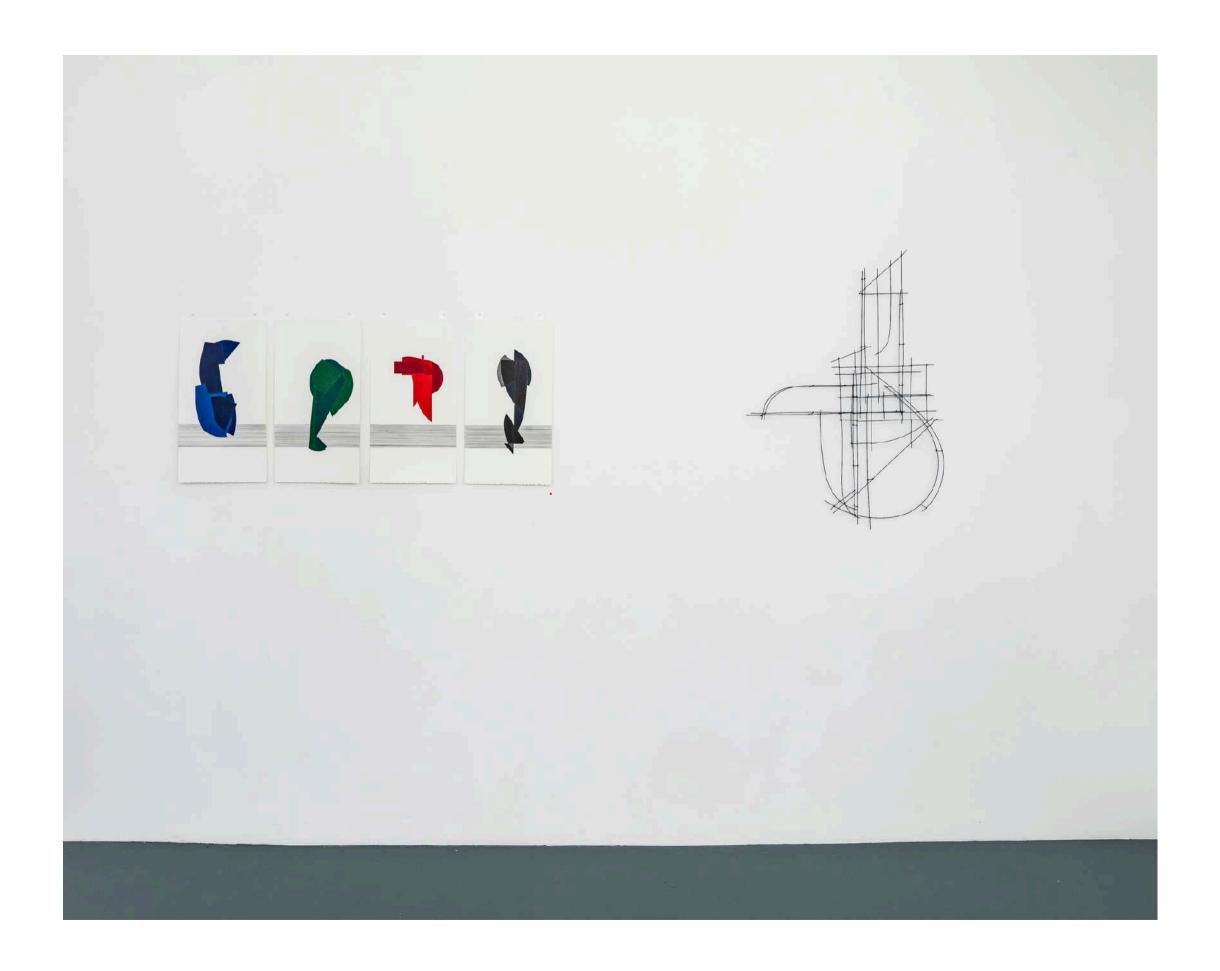

Each piece invites you to pause and consider how these simple marks influence our perception and behaviour.

Brace
2024
Painted mild steel (ocean grey)
130 x 70 x 11 cm
\$1,800

Case
2024
Painted mild steel ((green)
82 x 37 x 8 cm
\$1,200

Stet
2024
Painted mild steel (blue)
110 x 38 x 11cm
\$1,600

Marcato 2024 Painted mild steel (red) 57 x 45 x 6 cm \$800

Final - blue

Final - green

Final - red

Final - grey (sold)

2024 Coloured pencil and graphite 57 x 30 cm \$300 each