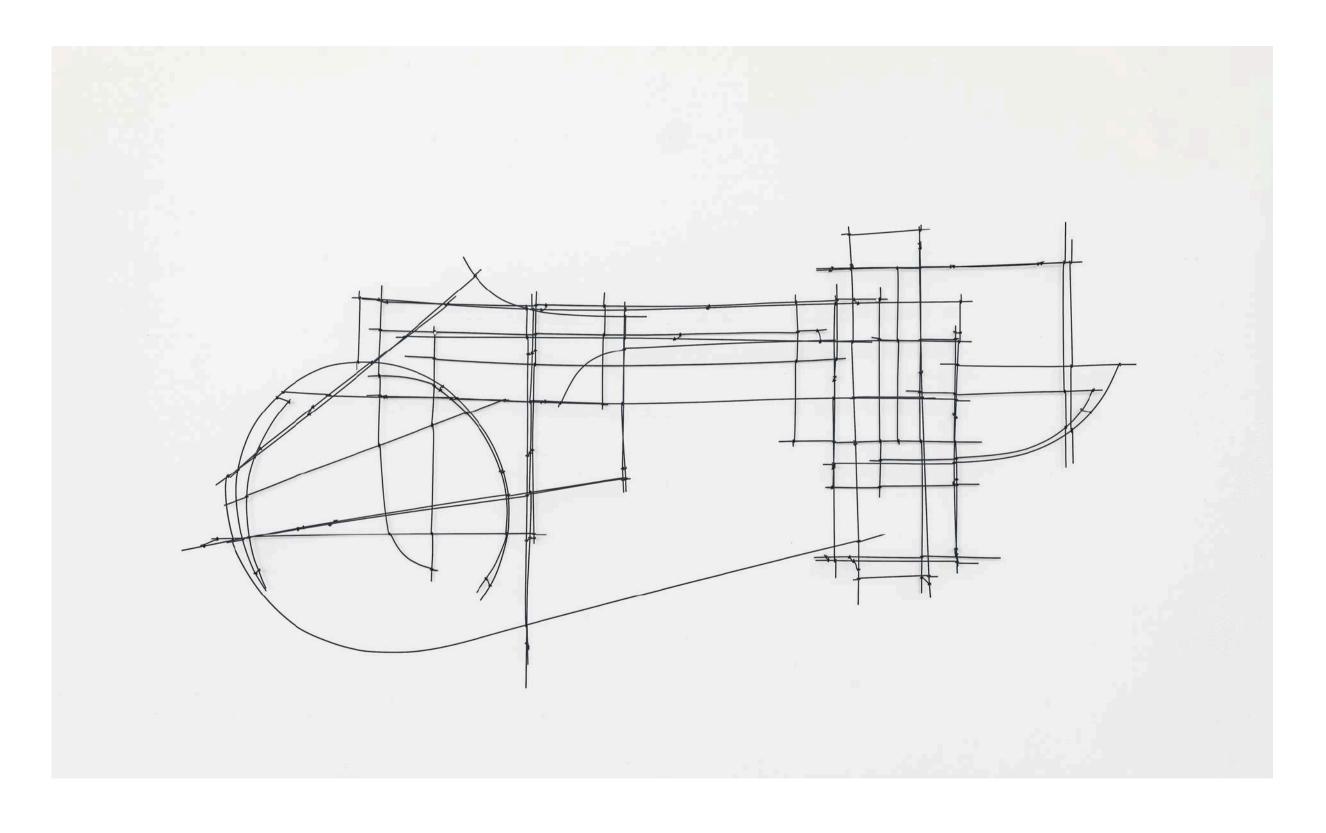

Each piece invites you to pause and consider how these simple marks influence our perception and behaviour.

Brace
2024
Painted mild steel (ocean grey)
130 x 70 x 11 cm
\$1,800

Case
2024
Painted mild steel ((green)
82 x 37 x 8 cm
\$1,200

Stet
2024
Painted mild steel (blue)
110 x 38 x 11cm
\$1,600

Marcato 2024 Painted mild steel (red) 57 x 45 x 6 cm \$800

Final - blue

Final - green

Final - red

Final - grey (sold)

2024 Coloured pencil and graphite 57 x 30 cm \$300 each

Enclose
2024
Painted mild steel (grey)
100 x 68 x 7 cm
\$1,600

Paren
2024
Painted mild steel (blue)
117 x 66 x 9 cm
\$1,800

Insert
2024
Painted mild steel (red)
55 x 34 x 10 cm
\$800

Retract
2024
Painted mild steel (grey)
60 x 120 x 12 cm
\$1,800