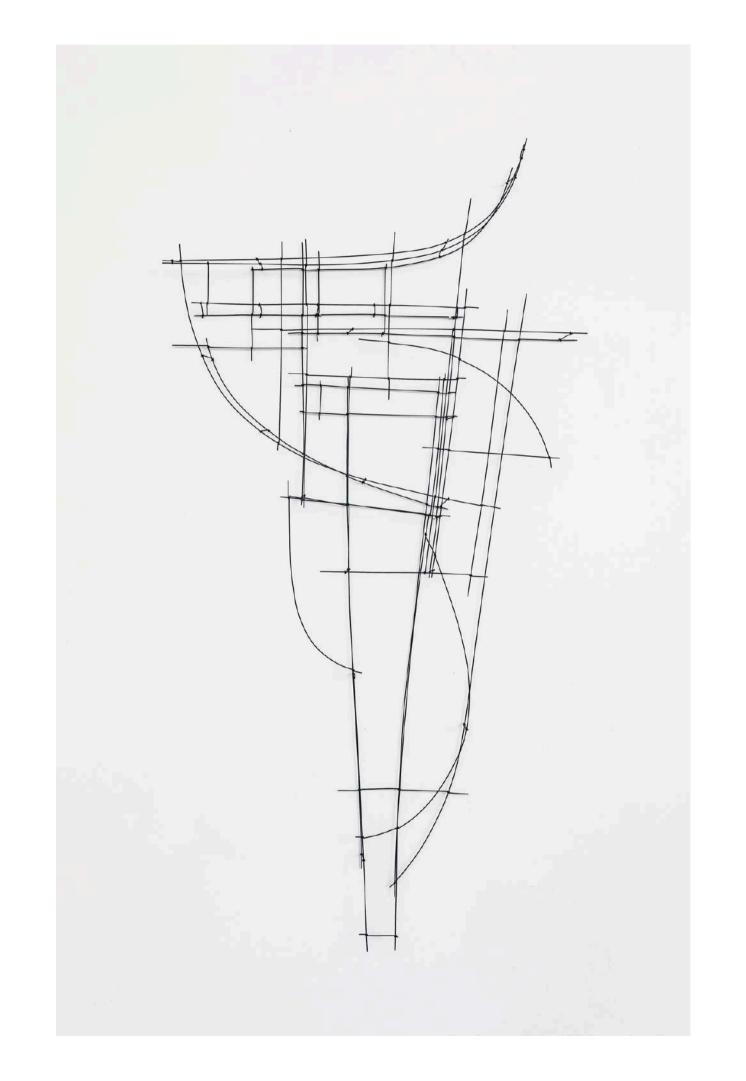

Stet
2024
Painted mild steel (blue)
110 x 38 x 11cm
\$1,600

Marcato 2024 Painted mild steel (red) 57 x 45 x 6 cm \$800

Final - blue

Final - green

Final - red

Final - grey (sold)

2024 Coloured pencil and graphite 57 x 30 cm \$300 each