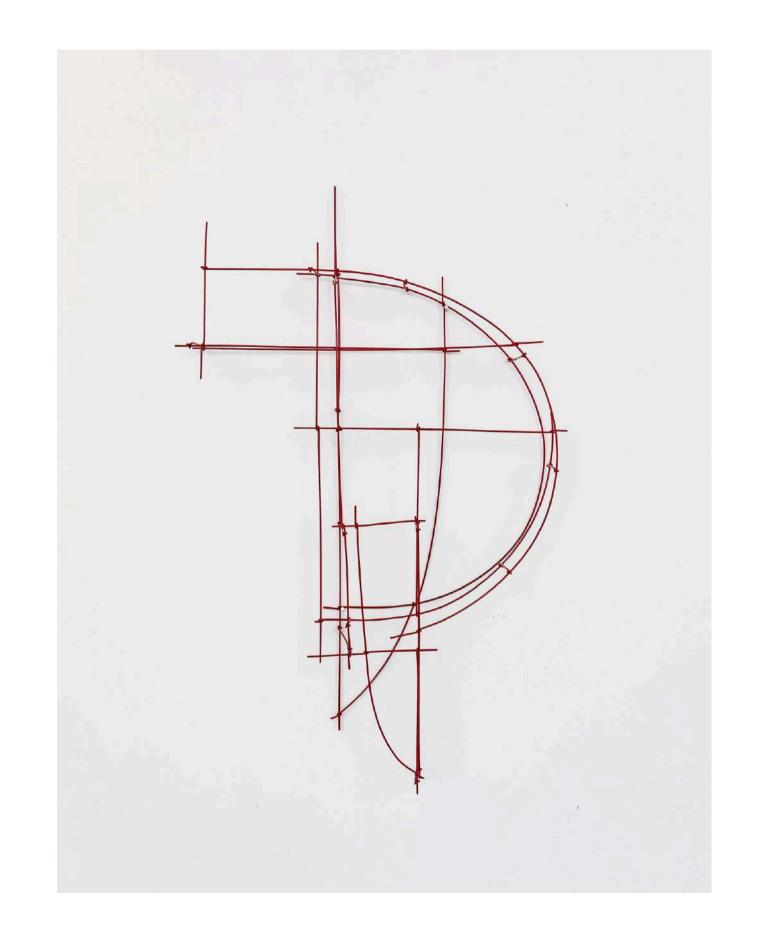

Stet
2024
Painted mild steel (blue)
110 x 38 x 11cm
\$1,600

Marcato 2024 Painted mild steel (red) 57 x 45 x 6 cm \$800

Final - blue

Final - green

Final - red

Final - grey (sold)

2024 Coloured pencil and graphite 57 x 30 cm \$300 each