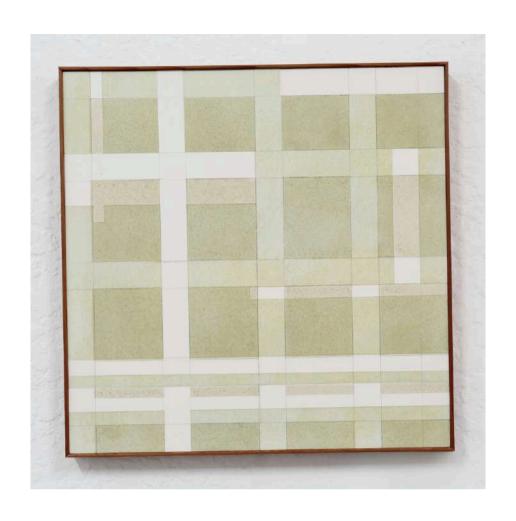

We're making some changes 2025 distemper and watercolour on gesso panel 363 x 363 mm

Lifestyle Items 2025 distemper on gesso panel 363 x 363 mm

You've Used 100% 2025 watercolour and silverpoint on gesso panel 542 x 313mm

Everything You Need To Know 2025 water colour, distemper and silverpoint on gesso panel 263 x 263mm