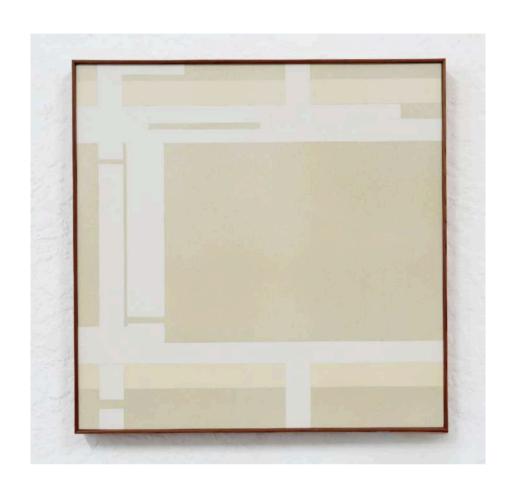

Jam packed 2025 distemper, watercolour and silverpoint on gesso panel 363 x 363 mm

Stay logged in 2025 distemper on gesso panel 363 x 363 mm

There are items awaiting 2025 distemper on gesso panel 363 x 363 mm

We're making some changes 2025 distemper and watercolour on gesso panel 363 x 363 mm

Lifestyle Items 2025 distemper on gesso panel 363 x 363 mm

You've Used 100% 2025 watercolour and silverpoint on gesso panel 542 x 313mm