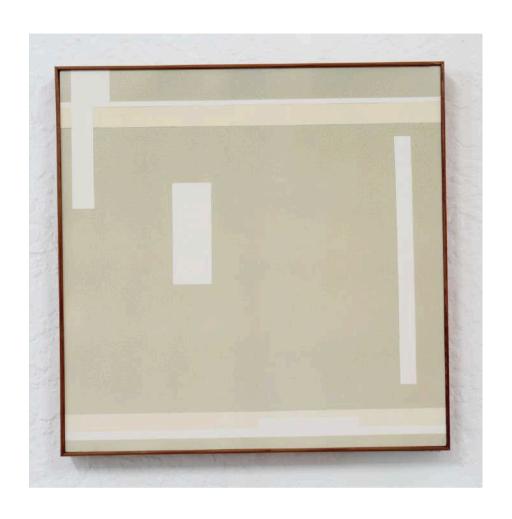

## **FIVE WALLS GALLERY**

level 1 119 Hopkins Street FOOTSCRAY VIC 3011 fivewalls.com.au Wed-Sat 12-5pm Each new work in lan Wells' latest exhibition continues the formal exploration of composition, surface, colour and line. Opacity, interruption, and irregular colour are ongoing tools of investigation. The physical scale has expanded, and new techniques have been applied—not as a response to external chaos, spam and noise, but maintaining artistic practice that is separate and 'other' in the face of turbulence.

The exhibition 'Blocked' represents works that have been created throughout that distraction where the creative and active process of making works was blocked. The exhibition title also reflects the robust use of block forms, shapes and structures in both expansive and constrained compositions. As always these works invite viewers to engage with a visual language, and are not biographical or have implied meaning.