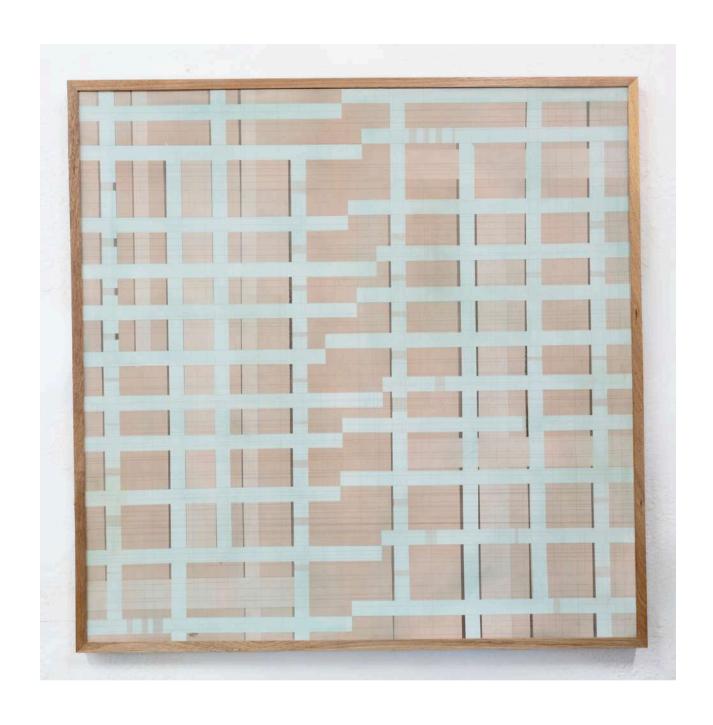

Ian Wells has held numerous solo and group exhibitions across 35 years of practice. His work is held in private collections. Five Walls Gallery began representing lan Wells in March 2024.

Donotreply
2025
water colour, distemper and
silverpoint on gesso panel
870 x 870 mm

Item Forgotten
2023
oil paint and silverpoint on gesso panel
570 x 336 mm

A new device 2025 water colour, distemper and silverpoint on gesso panel 930 x 930 mm

Times running out! 2025 water colour and silverpoint on gesso panel 870 x 870 mm