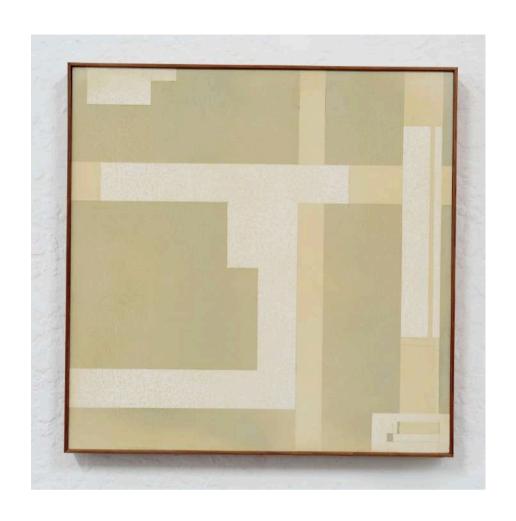

## **FIVE WALLS GALLERY**

level 1 119 Hopkins Street FOOTSCRAY VIC 3011 fivewalls.com.au Wed-Sat 12-5pm Each new work in lan Wells' latest exhibition continues the formal exploration of composition, surface, colour and line. Opacity, interruption, and irregular colour are ongoing tools of investigation. The physical scale has expanded, and new techniques have been applied—not as a response to external chaos, spam and noise, but maintaining artistic practice that is separate and 'other' in the face of turbulence.

The exhibition 'Blocked' represents works that have been created throughout that distraction where the creative and active process of making works was blocked. The exhibition title also reflects the robust use of block forms, shapes and structures in both expansive and constrained compositions. As always these works invite viewers to engage with a visual language, and are not biographical or have implied meaning.