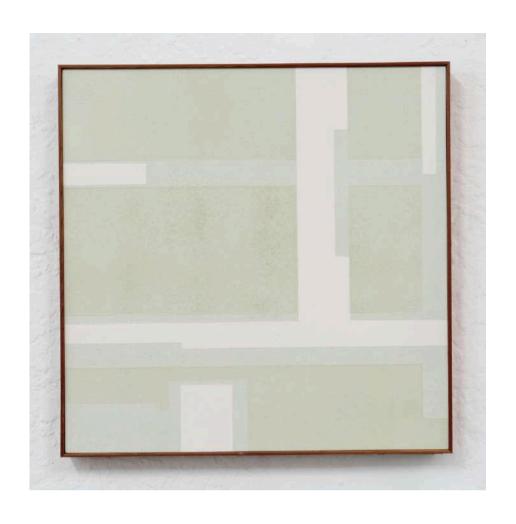

Order confirmed
2025
water colour and silverpoint on gesso panel
930 x 930 mm

A sound was played 2025 distemper on gesso panel 363 x 363 mm

Final Days For 40% Off! 2025 distemper on gesso panel 363 x 363 mm

Jam packed 2025 distemper, watercolour and silverpoint on gesso panel 363 x 363 mm

Stay logged in 2025 distemper on gesso panel 363 x 363 mm

There are items awaiting 2025 distemper on gesso panel 363 x 363 mm