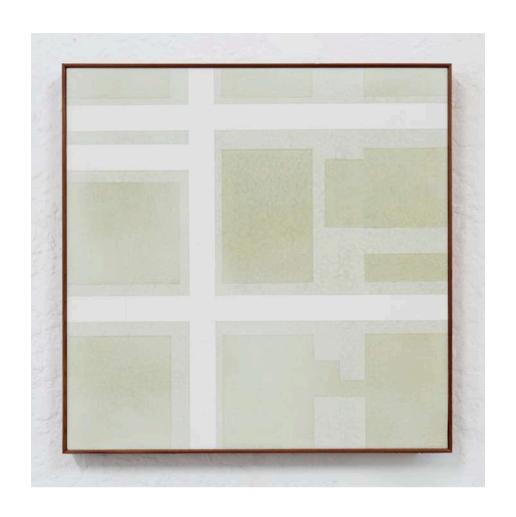

## **FIVE WALLS GALLERY**

level 1 119 Hopkins Street FOOTSCRAY VIC 3011 fivewalls.com.au Wed-Sat 12-5pm Each new work in lan Wells' latest exhibition continues the formal exploration of composition, surface, colour and line. Opacity, interruption, and irregular colour are ongoing tools of investigation. The physical scale has expanded, and new techniques have been applied—not as a response to external chaos, spam and noise, but maintaining artistic practice that is separate and 'other' in the face of turbulence.

The exhibition 'Blocked' represents works that have been created throughout that distraction where the creative and active process of making works was blocked. The exhibition title also reflects the robust use of block forms, shapes and structures in both expansive and constrained compositions. As always these works invite viewers to engage with a visual language, and are not biographical or have implied meaning.