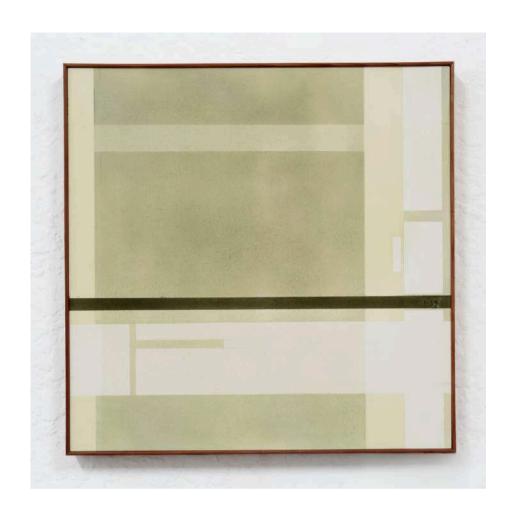

## **FIVE WALLS GALLERY**

level 1 119 Hopkins Street FOOTSCRAY VIC 3011 fivewalls.com.au Wed-Sat 12-5pm Each new work in lan Wells' latest exhibition continues the formal exploration of composition, surface, colour and line. Opacity, interruption, and irregular colour are ongoing tools of investigation. The physical scale has expanded, and new techniques have been applied—not as a response to external chaos, spam and noise, but maintaining artistic practice that is separate and 'other' in the face of turbulence.

The exhibition 'Blocked' represents works that have been created throughout that distraction where the creative and active process of making works was blocked. The exhibition title also reflects the robust use of block forms, shapes and structures in both expansive and constrained compositions. As always these works invite viewers to engage with a visual language, and are not biographical or have implied meaning.