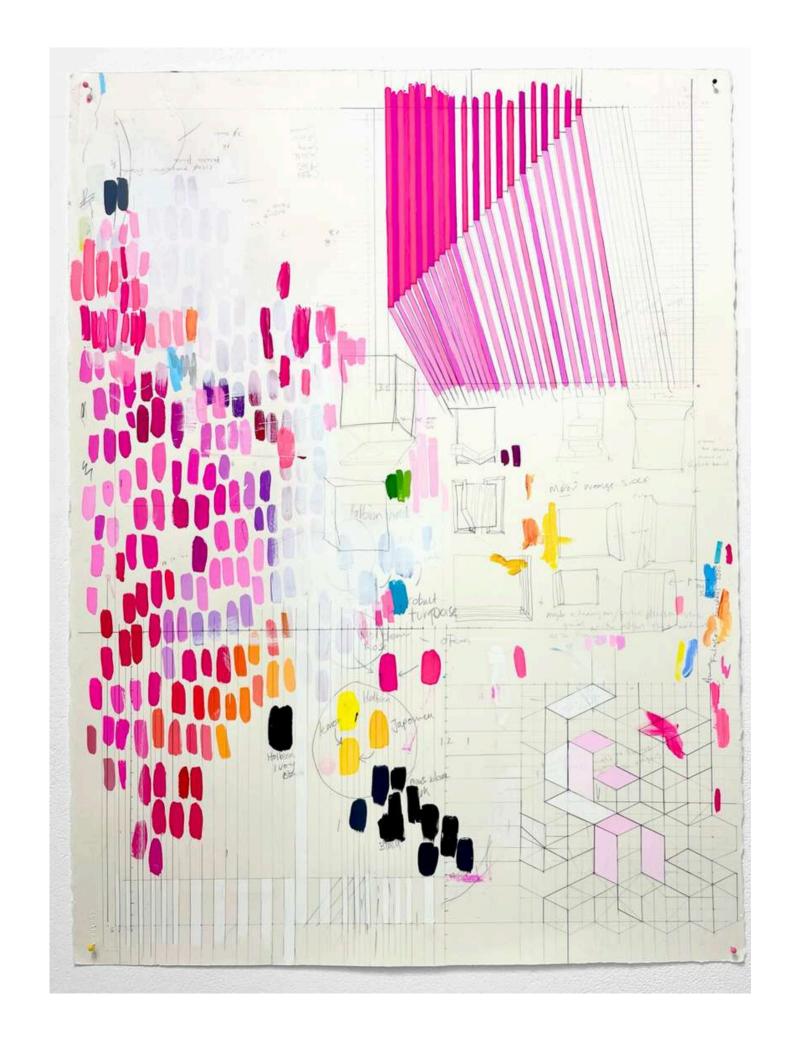

Project Space
2025
acrylic, gouache and pencil on paper
57 x 76 cm
\$3,800 unframed
\$4,500 framed