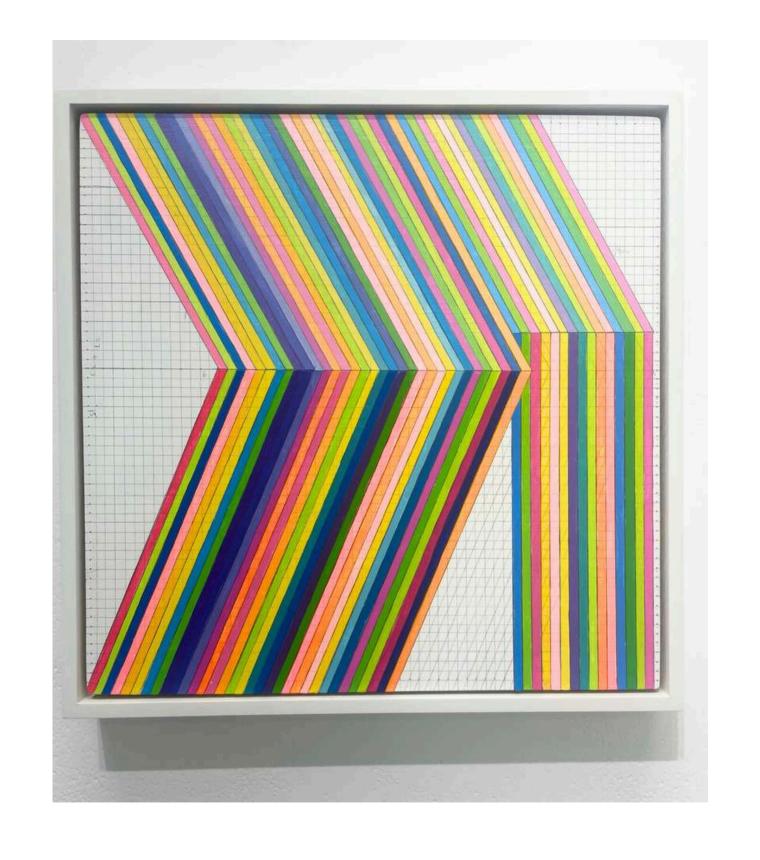

\*Anna Finlayson is represented by Sarah Scout Presents.

Pink 2
2025
acrylic and pencil on board
35 x 41 cm
\$1,800

Bent Pink Stripe
2025
acrylic and pencil on board
30 x 30 cm
\$1,800

White Stripe
2025
acrylic and pencil on board
23 x 31 cm
\$1,500

Excess
2025
acrylic on board, custom timber
extension
26 x 31 cm
\$1,800

Pink
2025
acrylic and pencil on board
23 x 32 cm
\$1,800

Extended
2025
acrylic and pencil on board,
custom timber extension
24 x 24 cm
\$1,800