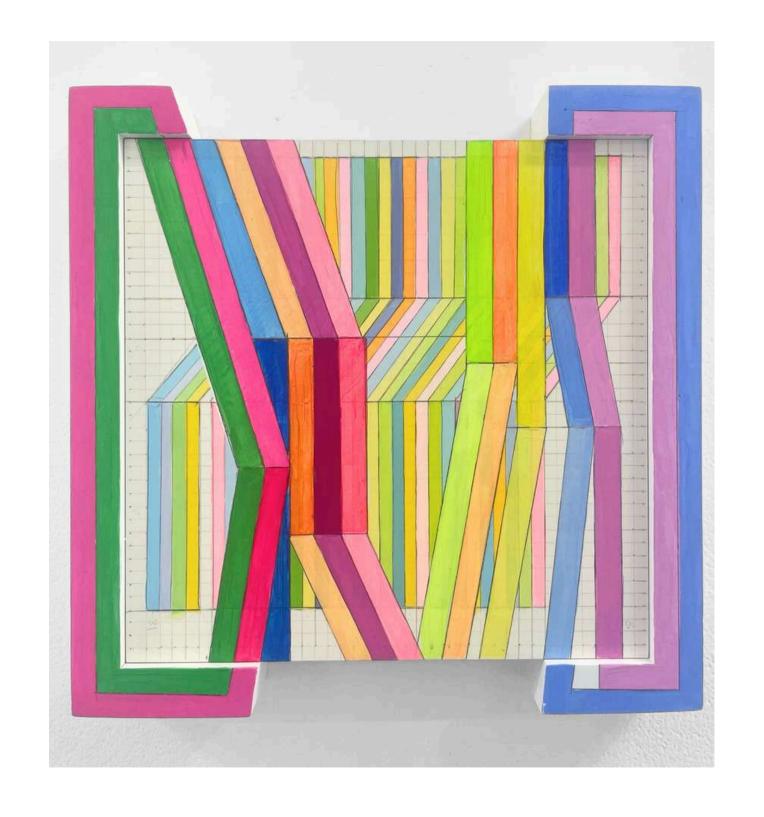

Multi-colour Bent Stripe
2025
acrylic and pencil on board, timber box
custom framing by United Measures
32 x 32 cm
\$2,300

Mirror
2025
acrylic and pencil on board, chrome
paint on custom timber extension
23 x 32 cm
\$2,000