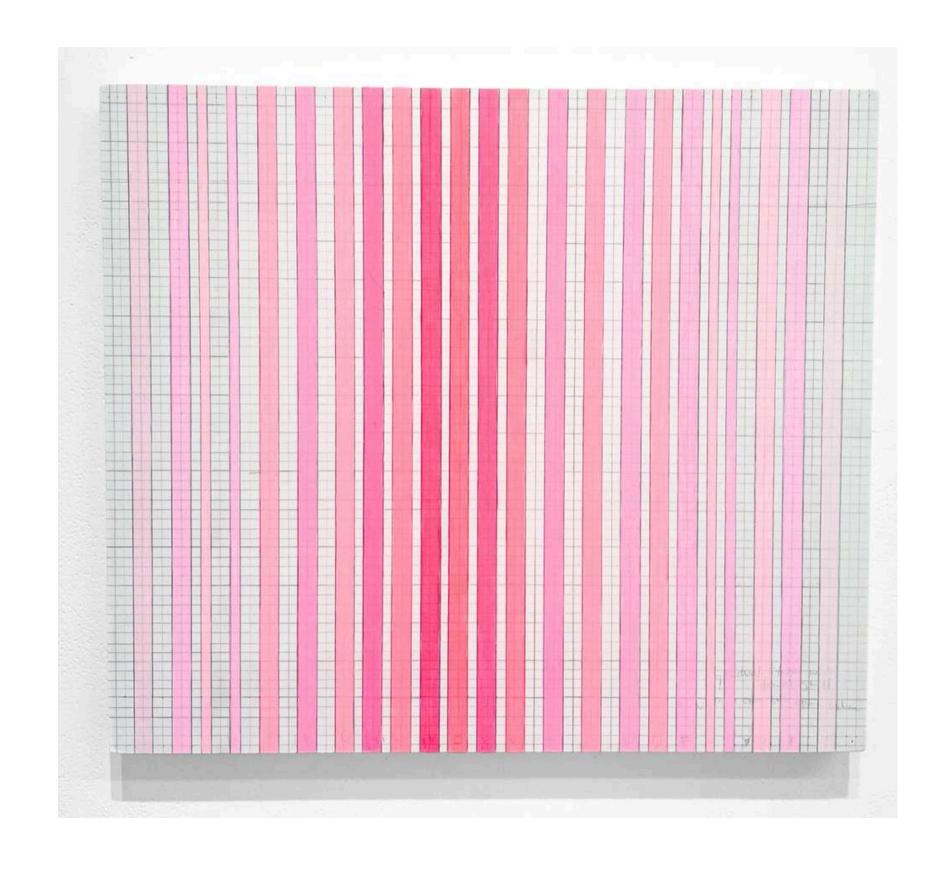

\*Anna Finlayson is represented by Sarah Scout Presents.

Pink 2
2025
acrylic and pencil on board
35 x 41 cm
\$1,800

Bent Pink Stripe
2025
acrylic and pencil on board
30 x 30 cm
\$1,800

White Stripe
2025
acrylic and pencil on board
23 x 31 cm
\$1,500