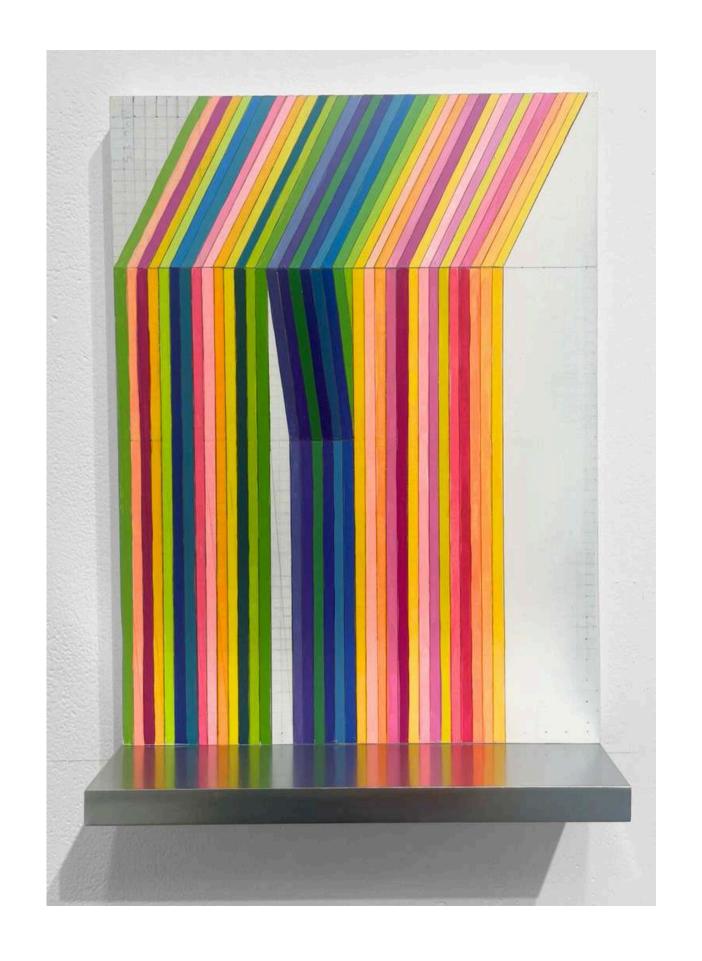

Multi-colour Bent Stripe
2025
acrylic and pencil on board, timber box
custom framing by United Measures
32 x 32 cm
\$2,300

Mirror
2025
acrylic and pencil on board, chrome
paint on custom timber extension
23 x 32 cm
\$2,000