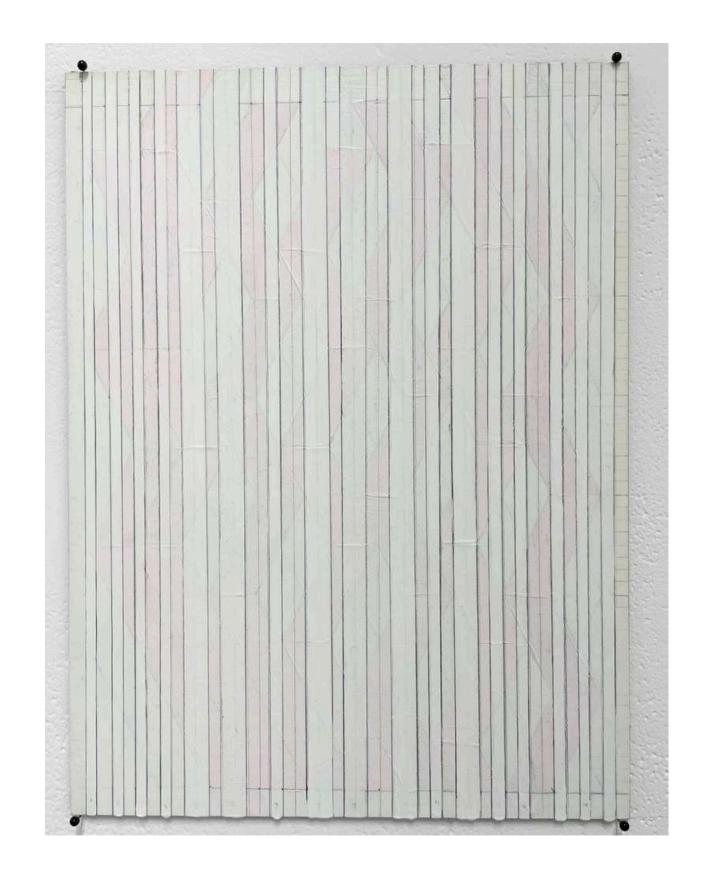

\*Anna Finlayson is represented by Sarah Scout Presents.

Pink 2
2025
acrylic and pencil on board
35 x 41 cm
\$1,800

Bent Pink Stripe
2025
acrylic and pencil on board
30 x 30 cm
\$1,800

White Stripe
2025
acrylic and pencil on board
23 x 31 cm
\$1,500