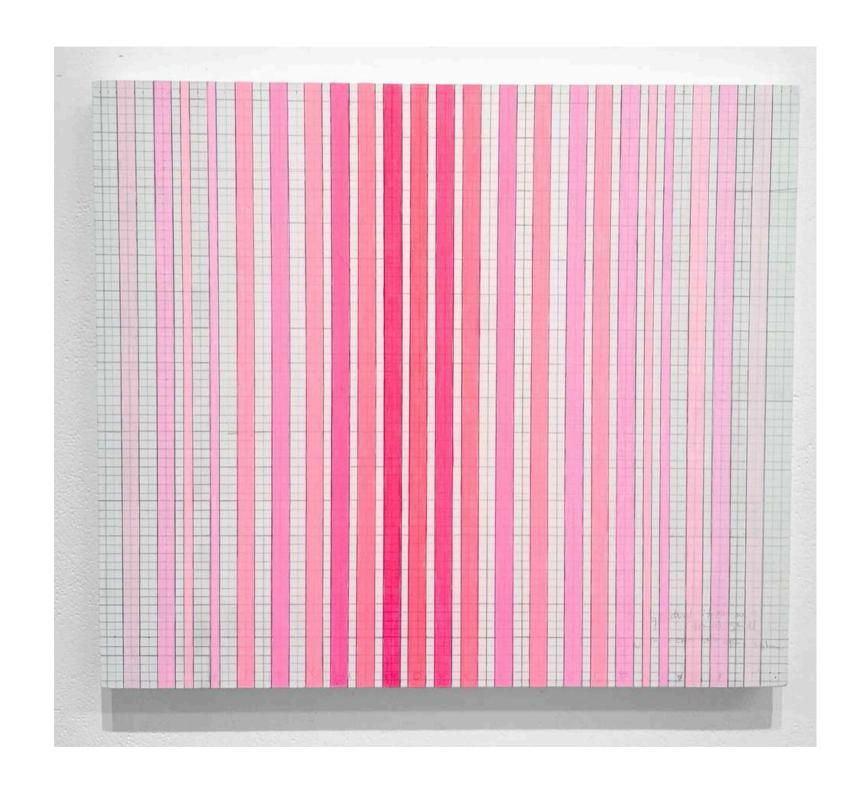

\*Anna Finlayson is represented by Sarah Scout Presents.

Pink 2
2025
acrylic and pencil on board
35 x 41 cm
\$1,800

Bent Pink Stripe
2025
acrylic and pencil on board
30 x 30 cm
\$1,800

White Stripe
2025
acrylic and pencil on board
23 x 31 cm
\$1,500