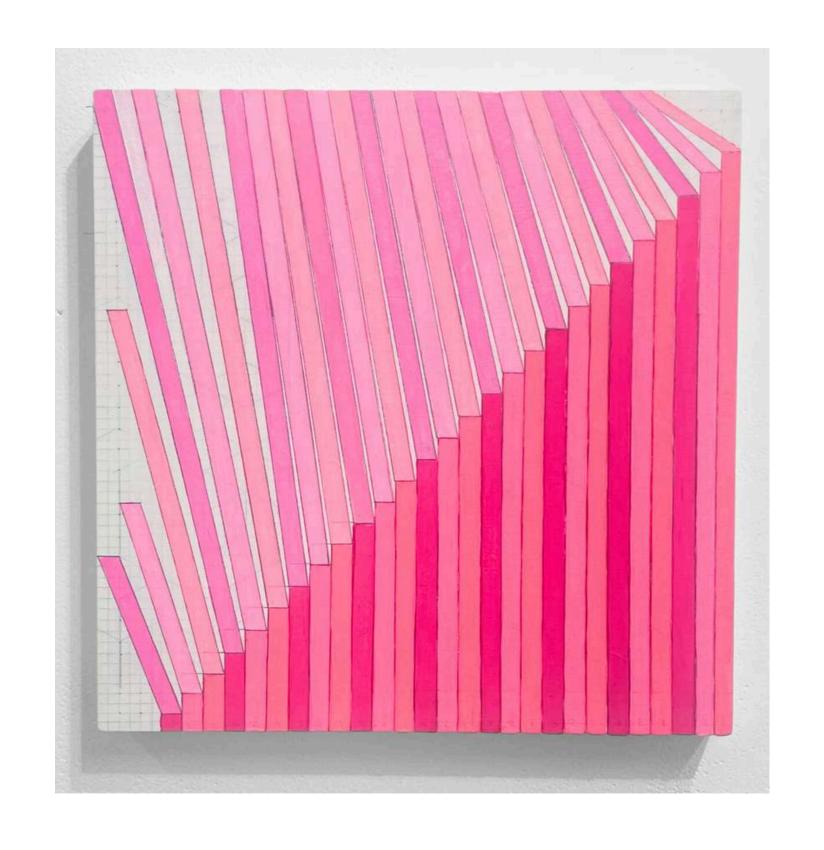

Excess
2025
acrylic on board, custom timber
extension
26 x 31 cm
\$1,800

Pink
2025
acrylic and pencil on board
23 x 32 cm
\$1,800

Extended
2025
acrylic and pencil on board,
custom timber extension
24 x 24 cm
\$1,800