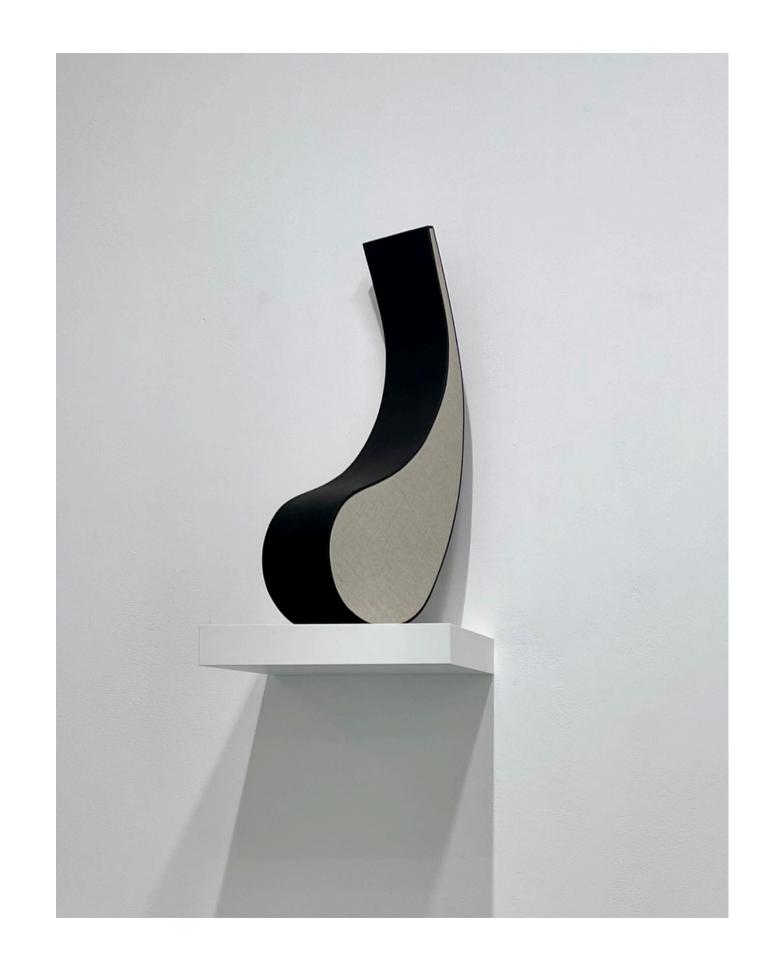

Blyton constructs her pieces by first creating wooden forms, which she then covers with linen. The linen is carefully hand-cut and applied in a manner that minimises folds and seams, emphasising a refined, minimalist surface. Multiple layers of acrylic paint are meticulously applied to the untreated linen, with Blyton seeking to distill the most direct expression of colour through minimal intervention.

As each piece evolves, the relationship between light, shadow, and colour becomes dynamic, with the form's character shifting in response to the interplay of the raw linen and painted surfaces. Blyton's practice is as much concerned with the formal convergence of these elements as it is with the transformation of raw materials into aesthetic objects that carry a transcendent quality, projecting meaning and presence into the space they inhabit.