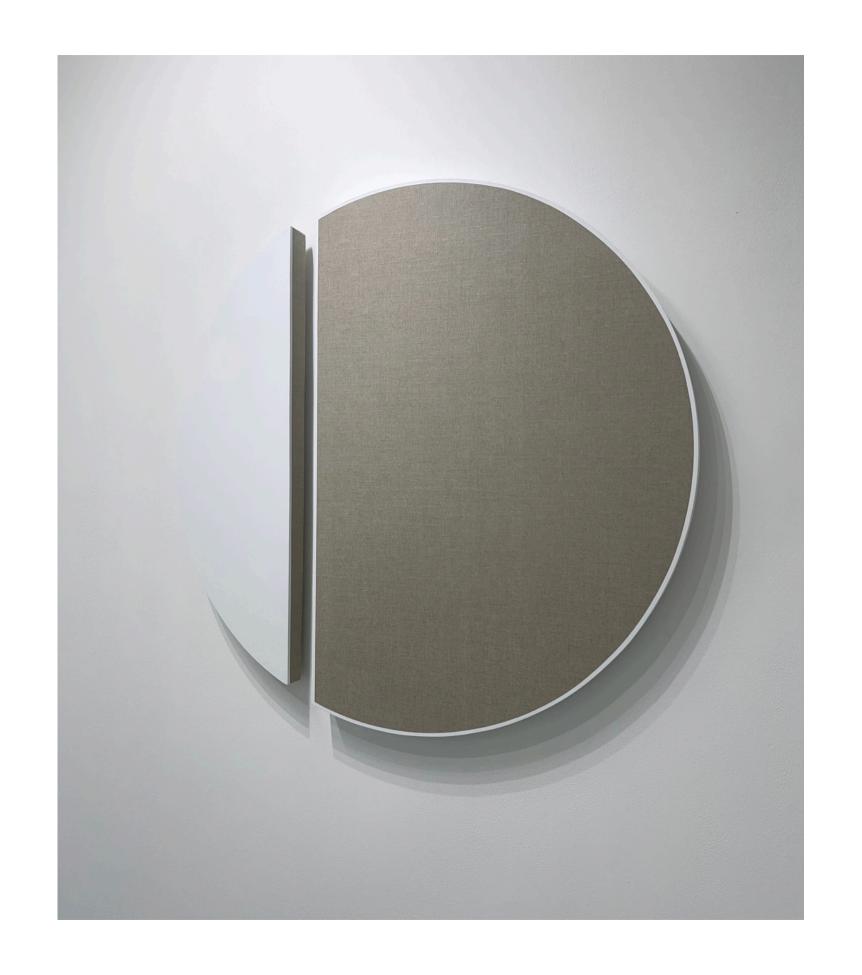

Blyton constructs her pieces by first creating wooden forms, which she then covers with linen. The linen is carefully hand-cut and applied in a manner that minimises folds and seams, emphasising a refined, minimalist surface. Multiple layers of acrylic paint are meticulously applied to the untreated linen, with Blyton seeking to distill the most direct expression of colour through minimal intervention.

As each piece evolves, the relationship between light, shadow, and colour becomes dynamic, with the form's character shifting in response to the interplay of the raw linen and painted surfaces. Blyton's practice is as much concerned with the formal convergence of these elements as it is with the transformation of raw materials into aesthetic objects that carry a transcendent quality, projecting meaning and presence into the space they inhabit.