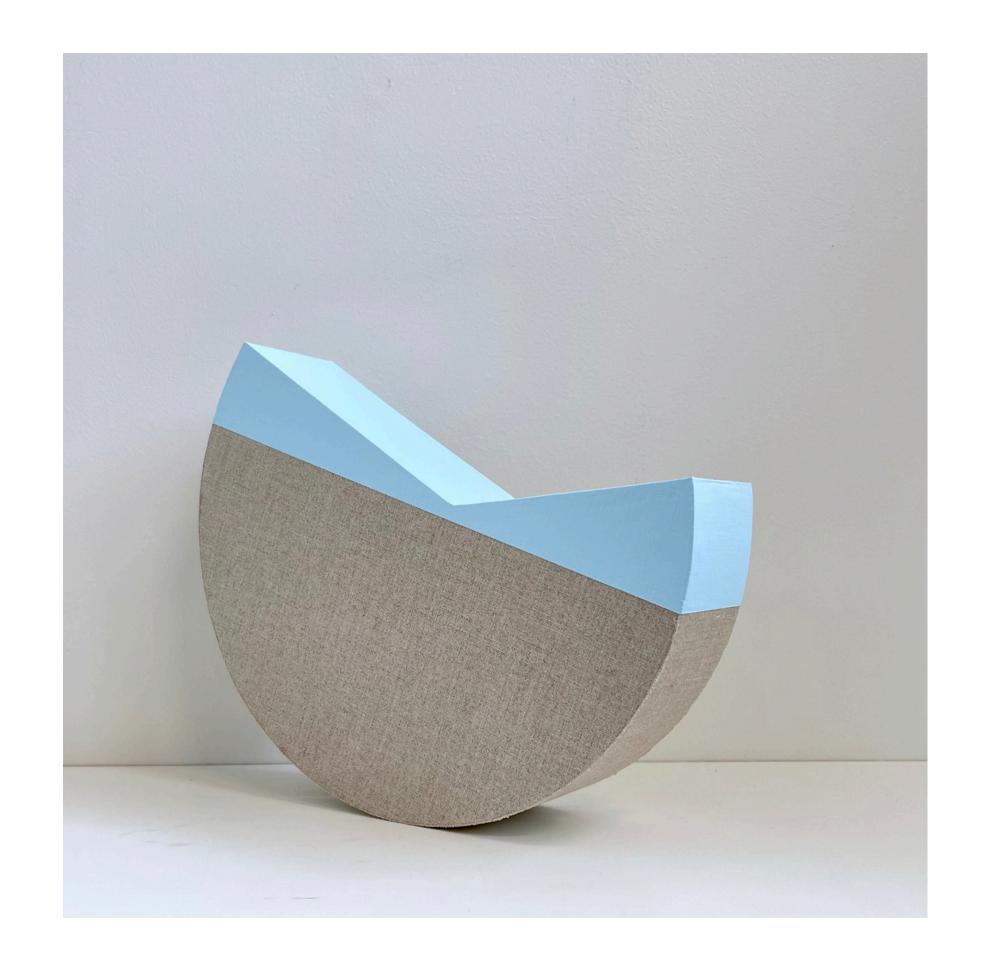

Blyton constructs her pieces by first creating wooden forms, which she then covers with linen. The linen is carefully hand-cut and applied in a manner that minimises folds and seams, emphasising a refined, minimalist surface. Multiple layers of acrylic paint are meticulously applied to the untreated linen, with Blyton seeking to distill the most direct expression of colour through minimal intervention.

As each piece evolves, the relationship between light, shadow, and colour becomes dynamic, with the form's character shifting in response to the interplay of the raw linen and painted surfaces. Blyton's practice is as much concerned with the formal convergence of these elements as it is with the transformation of raw materials into aesthetic objects that carry a transcendent quality, projecting meaning and presence into the space they inhabit.

Seaside Arms
2025
acrylic on linen
H25 x W6 x D28cm
\$1,200

Told In A Half Moon 2025 acrylic on linen H38 x W5 x D29cm \$1,400

Loop-de-loop 2025 acrylic on linen H29 x W50 x D10cm \$3,800

The Little Things You Say 2025 acrylic on linen H56 x W30 x D26cm \$2,200

Whisper
2025
acrylic on linen
H89 x W12 x D41cm
\$5,200

Day After Day 2025 acrylic on linen H40 x D7cm \$3,200

Daydream 2024 acrylic on linen H60 x D7cm \$5,200

Light To Lighten
2025
acrylic on linen
H90 x W94 x D6.5cm
\$5,900