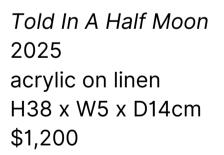

Seaside Arms
2025
acrylic on linen
H25 x W6 x D28cm
\$1,200

Told In A Half Moon 2025 acrylic on linen H38 x W5 x D29cm \$1,400

Loop-de-loop 2025 acrylic on linen H29 x W50 x D10cm \$3,800

The Little Things You Say 2025 acrylic on linen H56 x W30 x D26cm \$2,200