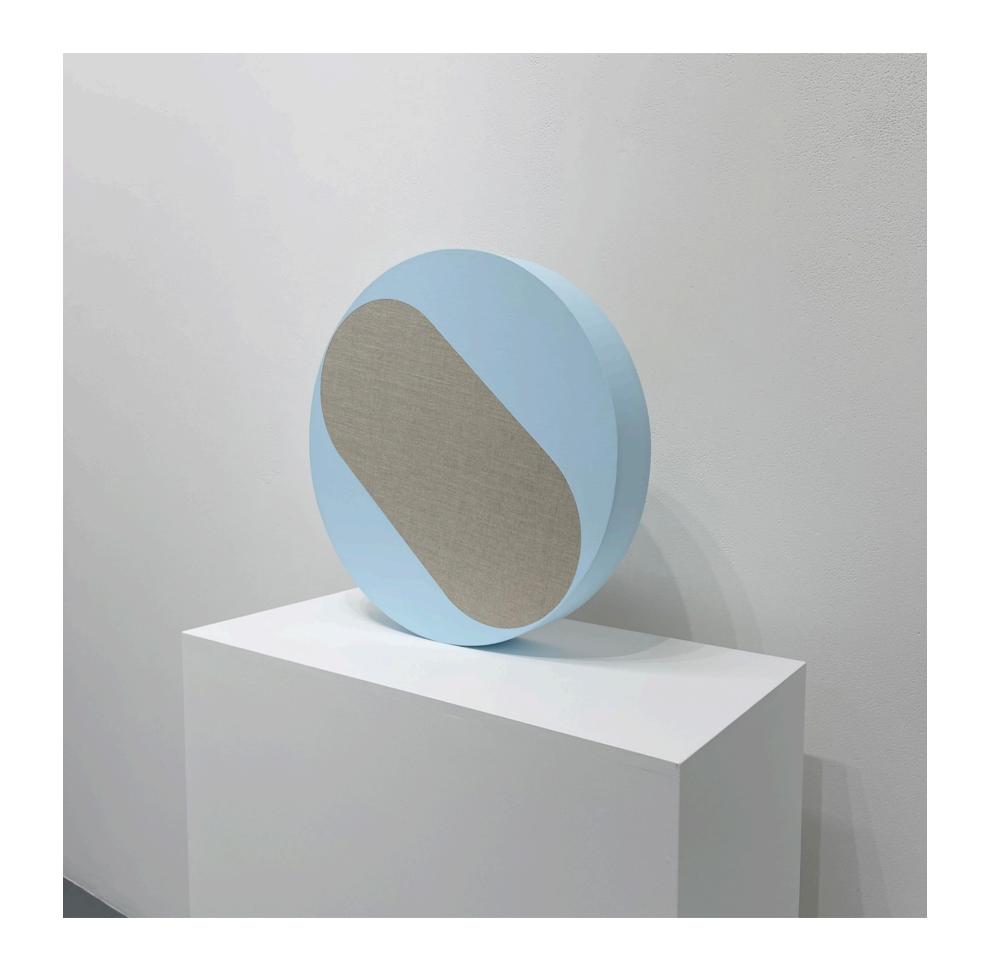

Blyton constructs her pieces by first creating wooden forms, which she then covers with linen. The linen is carefully hand-cut and applied in a manner that minimises folds and seams, emphasising a refined, minimalist surface. Multiple layers of acrylic paint are meticulously applied to the untreated linen, with Blyton seeking to distill the most direct expression of colour through minimal intervention.

As each piece evolves, the relationship between light, shadow, and colour becomes dynamic, with the form's character shifting in response to the interplay of the raw linen and painted surfaces. Blyton's practice is as much concerned with the formal convergence of these elements as it is with the transformation of raw materials into aesthetic objects that carry a transcendent quality, projecting meaning and presence into the space they inhabit.