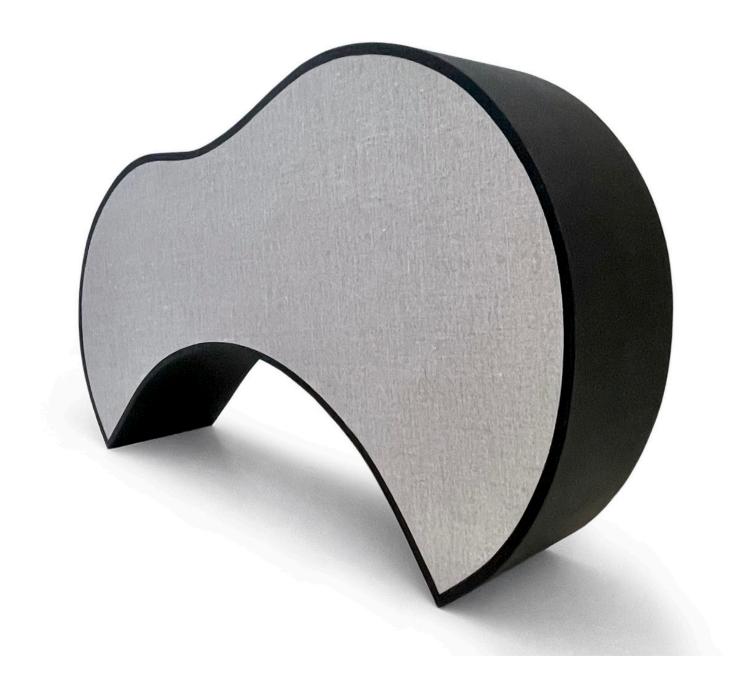

Blyton constructs her pieces by first creating wooden forms, which she then covers with linen. The linen is carefully hand-cut and applied in a manner that minimises folds and seams, emphasising a refined, minimalist surface. Multiple layers of acrylic paint are meticulously applied to the untreated linen, with Blyton seeking to distill the most direct expression of colour through minimal intervention.

As each piece evolves, the relationship between light, shadow, and colour becomes dynamic, with the form's character shifting in response to the interplay of the raw linen and painted surfaces. Blyton's practice is as much concerned with the formal convergence of these elements as it is with the transformation of raw materials into aesthetic objects that carry a transcendent quality, projecting meaning and presence into the space they inhabit.