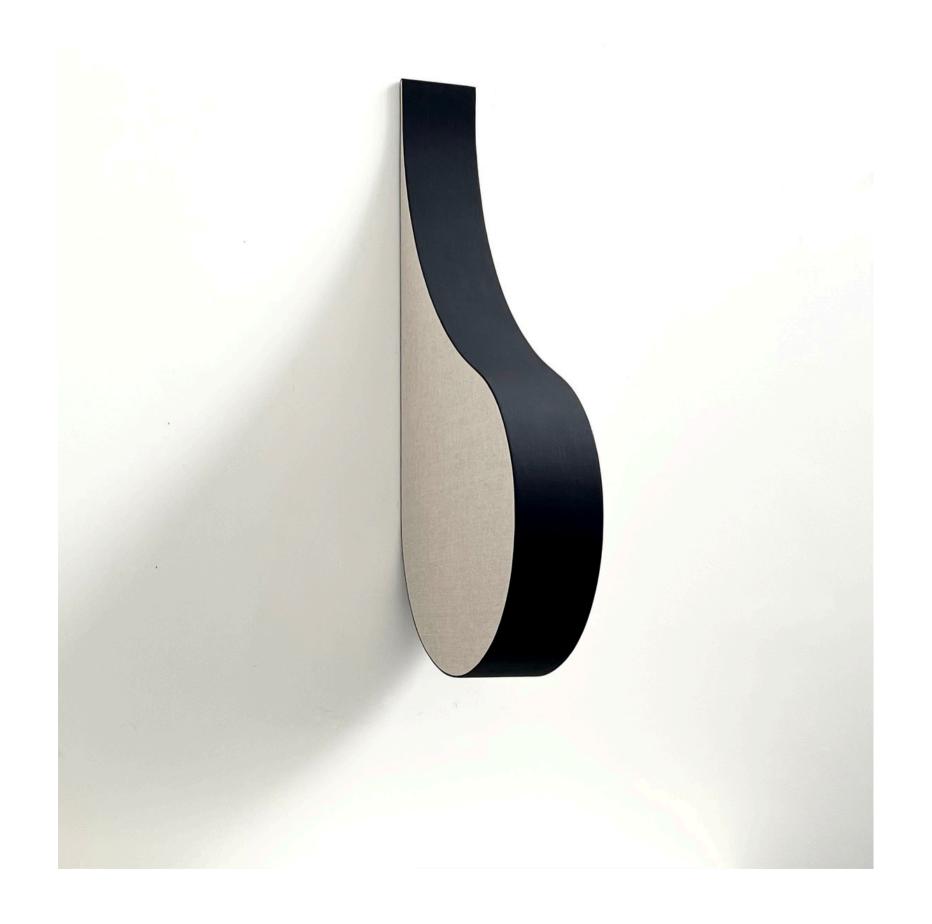

Blyton constructs her pieces by first creating wooden forms, which she then covers with linen. The linen is carefully hand-cut and applied in a manner that minimises folds and seams, emphasising a refined, minimalist surface. Multiple layers of acrylic paint are meticulously applied to the untreated linen, with Blyton seeking to distill the most direct expression of colour through minimal intervention.

As each piece evolves, the relationship between light, shadow, and colour becomes dynamic, with the form's character shifting in response to the interplay of the raw linen and painted surfaces. Blyton's practice is as much concerned with the formal convergence of these elements as it is with the transformation of raw materials into aesthetic objects that carry a transcendent quality, projecting meaning and presence into the space they inhabit.