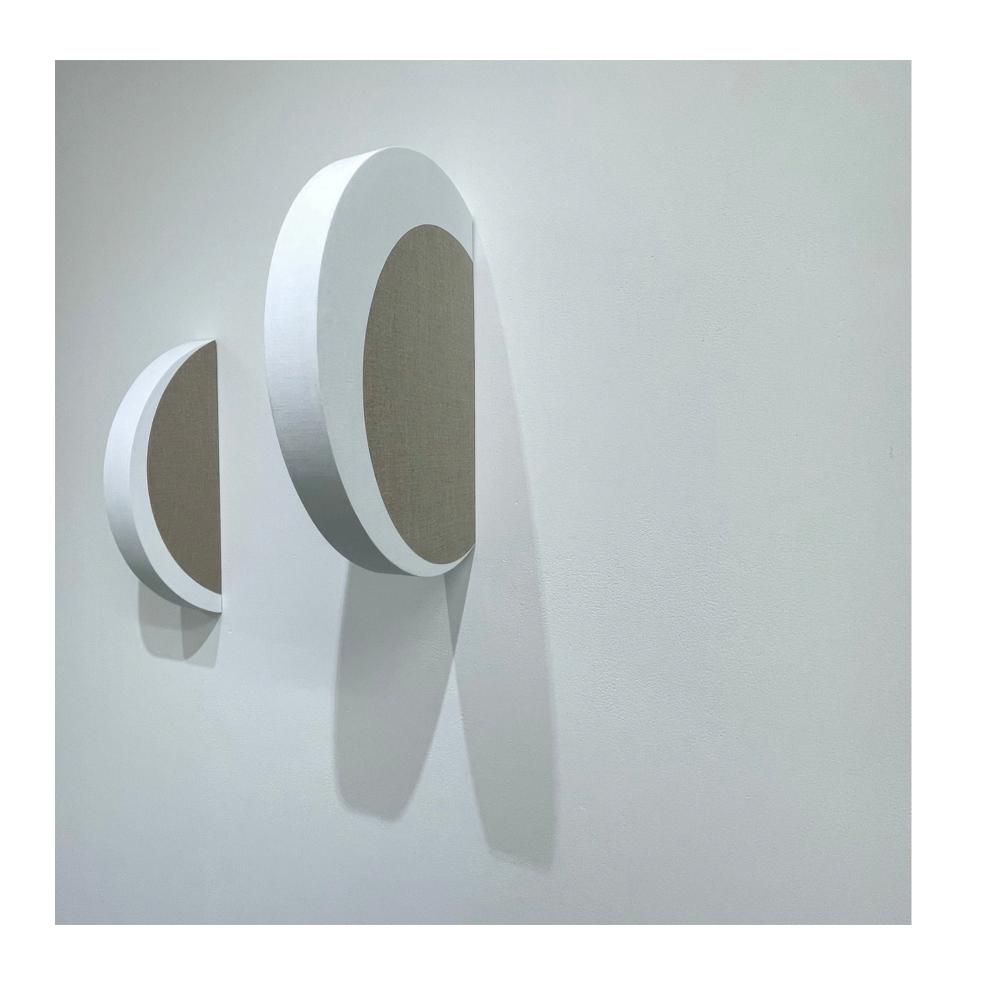

## LOUISE BLYTON MULOONING

April 4th - 26th, 2025

info@fivewalls.com.au +61(03) 9043 6704

\_

lvl 1 /119 hopkins street footscray VIC 3011 fivewalls.com.au wed - sat 12 - 5pm Louise Blyton's practice integrates method and meaning through a meticulous engagement with reductivist techniques. In her exhibition Mulooning, her handcrafted works occupy a nuanced space between painting and sculpture, where form, colour, and texture are considered with equal weight.

Blyton constructs her pieces by first creating wooden forms, which she then covers with linen. The linen is carefully hand-cut and applied in a manner that minimises folds and seams, emphasising a refined, minimalist surface. Multiple layers of acrylic paint are meticulously applied to the untreated linen, with Blyton seeking to distill the most direct expression of colour through minimal intervention.

As each piece evolves, the relationship between light, shadow, and colour becomes dynamic, with the form's character shifting in response to the interplay of the raw linen and painted surfaces. Blyton's practice is as much concerned with the formal convergence of these elements as it is with the transformation of raw materials into aesthetic objects that carry a transcendent quality, projecting meaning and presence into the space they inhabit.