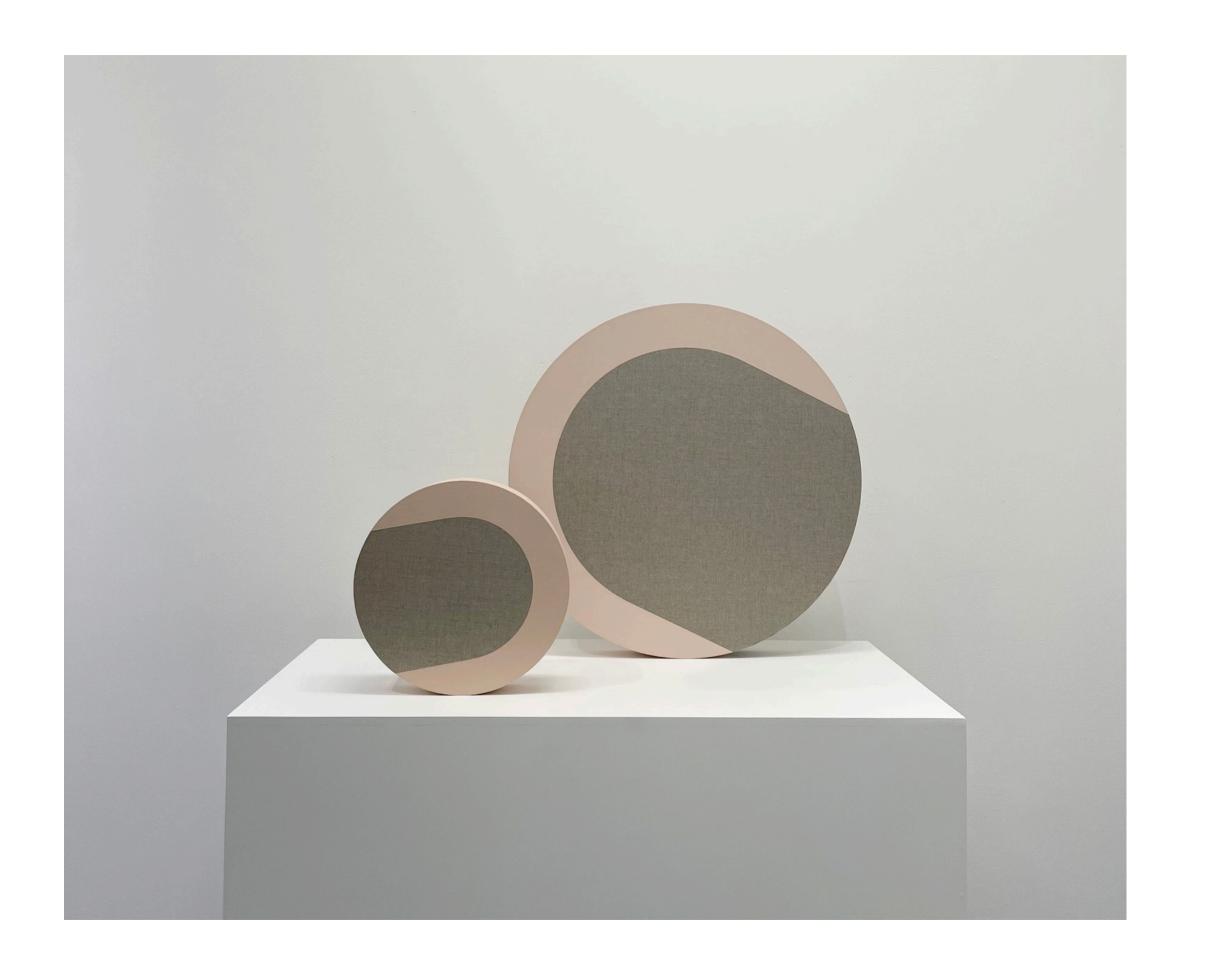

Blyton constructs her pieces by first creating wooden forms, which she then covers with linen. The linen is carefully hand-cut and applied in a manner that minimises folds and seams, emphasising a refined, minimalist surface. Multiple layers of acrylic paint are meticulously applied to the untreated linen, with Blyton seeking to distill the most direct expression of colour through minimal intervention.

As each piece evolves, the relationship between light, shadow, and colour becomes dynamic, with the form's character shifting in response to the interplay of the raw linen and painted surfaces. Blyton's practice is as much concerned with the formal convergence of these elements as it is with the transformation of raw materials into aesthetic objects that carry a transcendent quality, projecting meaning and presence into the space they inhabit.